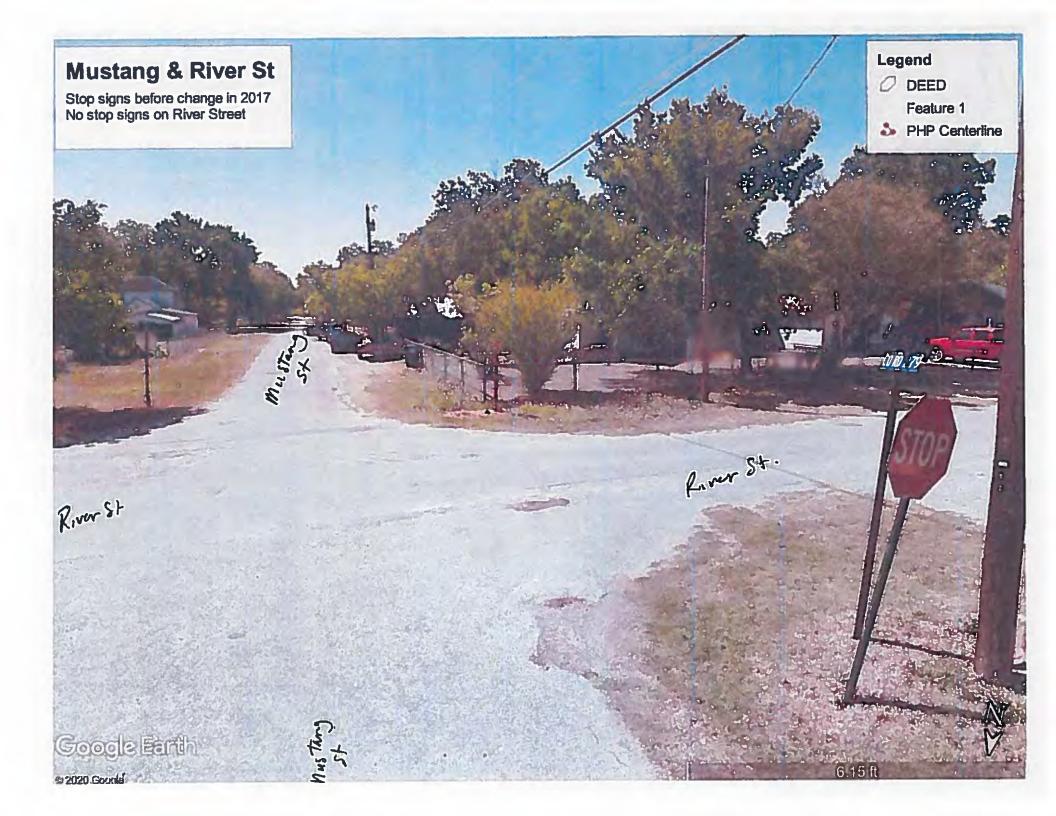

move all four stop signs at the intersection of Mustang and School Street and put up two yield signs on Mustang Street.
- 5. At the intersection of Mustang and Church Street remove two stop signs and put up two yield signs on Mustang Street.
- 6. At the intersection of Mustang and Water Street remove two stop signs and put up two yield signs on Mustang Street.

| l agree with these changes of the Traffic Control Devices in Prairie Lea TX. |  |  |
|------------------------------------------------------------------------------|--|--|
| Signature 8-27-20                                                            |  |  |
| Date                                                                         |  |  |
| Address                                                                      |  |  |





















25. Discussion/Action to designate a day of the week on which the court shall convene in a regular term each month during the next fiscal year. Speaker: Judge Haden; Cost:

None; Backup: 1

To: All Elected Officials and Department Heads – Hand deliver or scan & email to <a href="https://hoppy.haden@co.caldwell.tx.us">hoppy.haden@co.caldwell.tx.us</a> and <a href="mailto:ezzy.chan@co.caldwell.tx.us">ezzy.chan@co.caldwell.tx.us</a>. Deadline is 5:00 pm Tuesday before the Regular meetings, however, please submit this completed form ASAP. "Anything missing will cause the Agenda Item to be held over to the next Regular meeting," according to our Rules & Procedures.

| AGENDA DATE: 08/22/2020