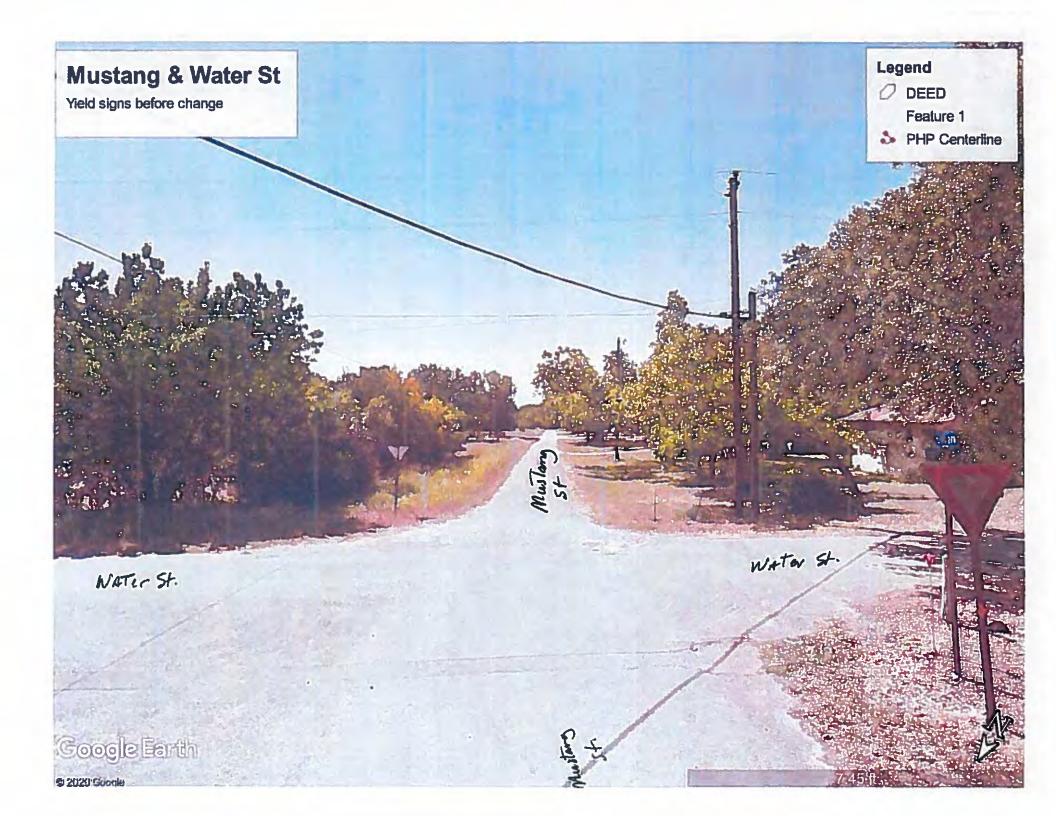

ll four stop signs at the intersection of Mustang and School Street and put up two yield signs on Mustang Street.
- 5. At the intersection of Mustang and Church Street remove two stop signs and put up two yield signs on Mustang Street.
- 6. At the intersection of Mustang and Water Street remove two stop signs and put up two yield signs on Mustang Street.

| l agree with these changes of the Traffic Control Devices in Prairie Lea TX. |  |  |
|------------------------------------------------------------------------------|--|--|
| Signature 8-27-20                                                            |  |  |
| Date                                                                         |  |  |
| Address                                                                      |  |  |





















25. Discussion/Action to designate a day of the week on which the court shall convene in a regular term each month during the next fiscal year. Speaker: Judge Haden; Cost:

None; Backup: 1

To: All Elected Officials and Department Heads – Hand deliver or scan & email to <a href="https://hoppy.haden@co.caldwell.tx.us">hoppy.haden@co.caldwell.tx.us</a> and <a href="mailto:ezzy.chan@co.caldwell.tx.us">ezzy.chan@co.caldwell.tx.us</a>. Deadline is 5:00 pm Tuesday before the Regular meetings, however, please submit this completed form ASAP. "Anything missing will cause the Agenda Item to be held over to the next Regular meeting," according to our Rules & Procedures.

| AGENDA DATE: 08/22/2020