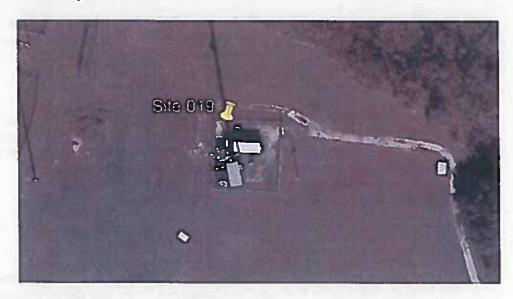

o storm related damages were found to the siding or windows of the building. No wind or hail damages were found to the doors or caged HVAC condenser unit. The members are not reporting any interior damages to the building.

We inspected the roof of the Maintenance Building. Oxidation marks from hail were found on the single-ply membrane surface. No tears or fractures were found on the single-ply membrane which would indicate permanent damage from hail. We inspected the shingle gambrel portion of the roof. Hail impacts were found to all slope of the roof. The roof was also more than 10-15 years old and has lost most of its pliability. We have estimated to replace only the gambrel portion of the roof.

Site 019-1511 East Market St. (Total Estimated Repair Cost: \$555.40)
Lockhart, TX 78644



Bldg. 3 - Communications Building

The Communications Building was built in 2006. This is a one-story concrete building with 120 square feet of interior space. The roof of the building is a Duro-Last single-ply membrane roof. The Statement of Values lists the building value at \$33,000.00 and contents at \$951,000.00.

We inspected all exterior elevations. No storm related damages were found to the exterior concrete walls or metal door. The were no obvious signs of any storm damages to the communications tower. The members are not reporting any damages to the interior of the building. We inspected the single-ply membrane roof. Although hail oxidation marks were found on the roof, only a single tear was observed to the surface. We have allowed to patch the repairable roof in our estimate.