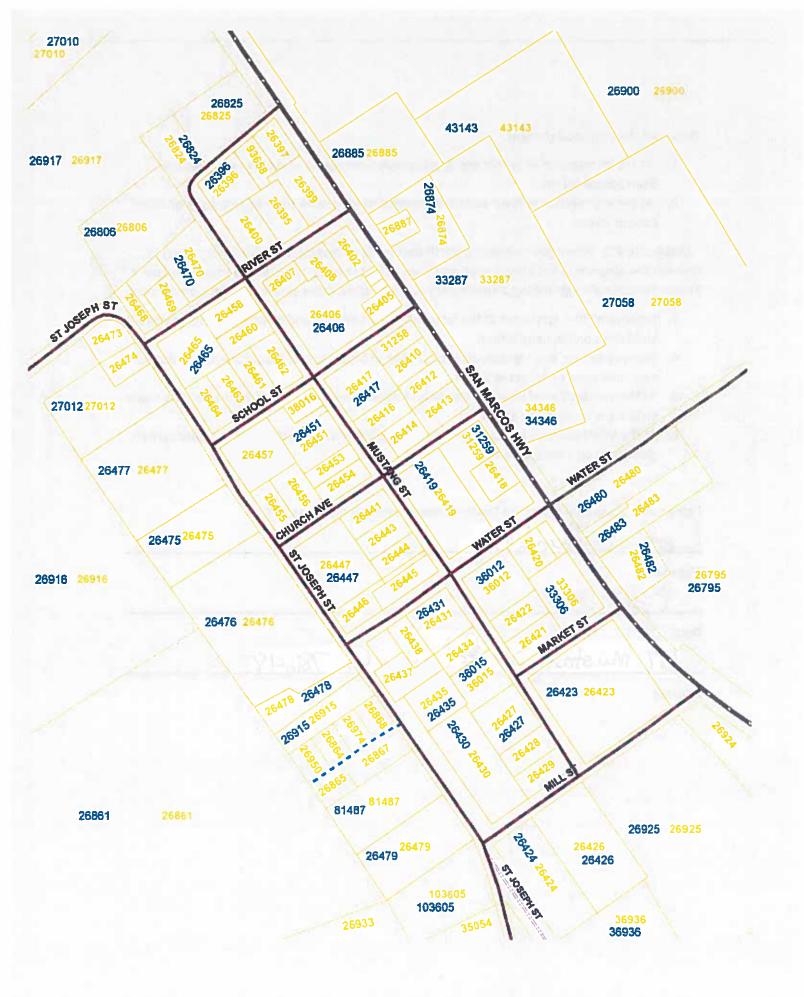

da Speakers:                                                                          |
| Name Representing Title                                                                      |
| (1) Commissioner Shelton                                                                     |
| (2) Andrew McLish                                                                            |
| (3)                                                                                          |
| 3. Backup Materials: None To Be Distributed 41 total # of backup pages (including this page) |
| 4. MARCH 9/1/2020                                                                            |
| Signature of Court Member Date                                                               |

Exhibit A (amended on 4.22.19)



These are the proposed changes.

- 1. At the intersection of School and Saint Joseph Street remove the two stop signs on Saint Joseph Street.
- 2. At the intersection of River and Saint Joseph Street remove the two stop signs on Saint Joseph Street.

(Applies to #2) When you're heading North-East on Saint Joseph street (From the river) towards the intersection of Saint Joseph and River Street remove the stop ahead sign and put a Yellow caution turn sign stating 20 miles per hour, and some other slow down signs on the turn.

- 3. Remove all four stop signs at the intersection of Mustang and River Street and put two yield signs on Mustang Street.
- 4. Remove all four stop signs at the intersection of Mustang and School Street and put up two yield signs on Mustang Street.
- 5. At the inters