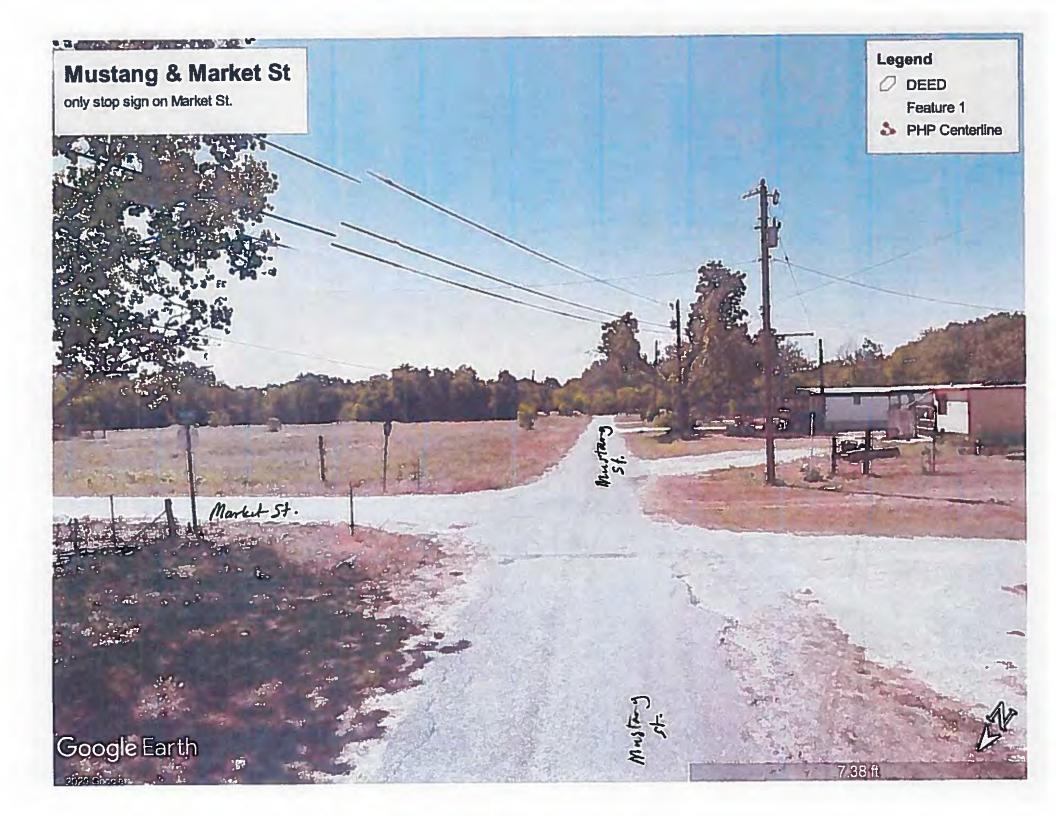

four stop signs at the intersection of Mustang and School Street and put up two yield signs on Mustang Street.
- 5. At the intersection of Mustang and Church Street remove two stop signs and put up two yield signs on Mustang Street.
- 6. At the intersection of Mustang and Water Street remove two stop signs and put up two yield signs on Mustang Street.

| l agree with these changes of the Traffic Control Devices in Prairie Lea TX. |  |  |
|------------------------------------------------------------------------------|--|--|
| Signature 8-27-20                                                            |  |  |
| Date                                                                         |  |  |
| Address                                                                      |  |  |





















25. Discussion/Action to designate a day of the week on which the court shall convene in a regular term each month during the next fiscal year. Speaker: Judge Haden; Cost:

None; Backup: 1

To: All Elected Officials and Department Heads – Hand deliver or scan & email to <a href="https://hoppy.haden@co.caldwell.tx.us">hoppy.haden@co.caldwell.tx.us</a> and <a href="mailto:ezzy.chan@co.caldwell.tx.us">ezzy.chan@co.caldwell.tx.us</a>. Deadline is 5:00 pm Tuesday before the Regular meetings, however, please submit this completed form ASAP. "Anything missing will cause the Agenda Item to be held over to the next Regular meeting," according to our Rules & Procedures.

| AGENDA DATE: 08/22/2020