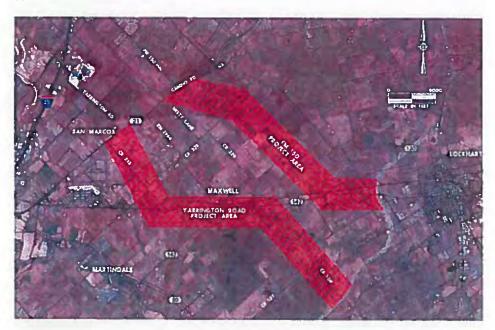

o-market roads that do not provide shoulders or passing lanes. CAMPO proposes to assist Caldwell County with corridor studies and preliminary engineering work for proposed extensions of Yarrington Road and FM 150. The Yarrington Road and FM 150 extensions are anticipated to be approximately 10 miles and 7 miles in length, respectively. The studies will include data collection, public involvement, travel demand forecasting, planning cost estimates, alternatives assessment, and recommended alignments. The preliminary engineering component will include schematics of recommended concepts (30% design) and probable cost estimates.

#### **STUDY AREA**

Yarrington Road and FM 150 from the current terminus at SH 21 near Hays County to SH 130 in Caldwell County. Approximate locations shown below.



#### TIMELINE

The project timeline is expected to be eighteen (18) months from the notice to proceed.

#### **TASK 1: PROGRAM ADMINISTRATION AND MANAGEMENT**

This task shall include management of all project activities and work. This task will involve continuous project coordination and administration; preparation of monthly progress reports, invoices and billings; meetings and coordination activities; preparation of meeting minutes; quality assurance/quality control (QA/QC); and other project management activities specified by CAMPO.

#### **Project Management Plan**

Outlines project team organization, roles and responsibilities; program schedule; coordination and communication procedures; document and graphics formatting protocols; QA/QC plan; filing protocols; contract close-out pr