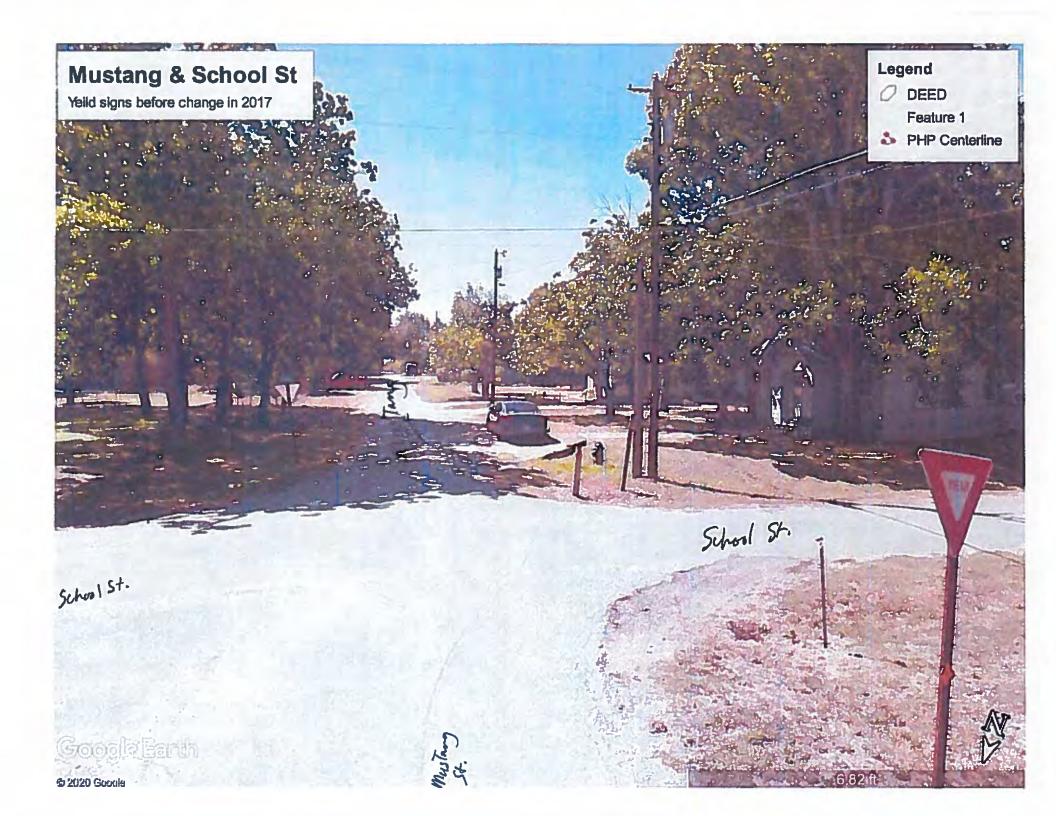

ve all four stop signs at the intersection of Mustang and School Street and put up two yield signs on Mustang Street.
- 5. At the intersection of Mustang and Church Street remove two stop signs and put up two yield signs on Mustang Street.
- 6. At the intersection of Mustang and Water Street remove two stop signs and put up two yield signs on Mustang Street.

| l agree with these changes of the Traffic Control Devices in Prairie Lea TX. |  |  |
|------------------------------------------------------------------------------|--|--|
| Signature 8-27-20                                                            |  |  |
| Date                                                                         |  |  |
| Address                                                                      |  |  |





















25. Discussion/Action to designate a day of the week on which the court shall convene in a regular term each month during the next fiscal year. Speaker: Judge Haden; Cost:

None; Backup: 1

To: All Elected Officials and Department Heads – Hand deliver or scan & email to <a href="https://hoppy.haden@co.caldwell.tx.us">hoppy.haden@co.caldwell.tx.us</a> and <a href="mailto:ezzy.chan@co.caldwell.tx.us">ezzy.chan@co.caldwell.tx.us</a>. Deadline is 5:00 pm Tuesday before the Regular meetings, however, please submit this completed form ASAP. "Anything missing will cause the Agenda Item to be held over to the next Regular meeting," according to our Rules & Procedures.

| AGENDA DATE: 08/22/2020