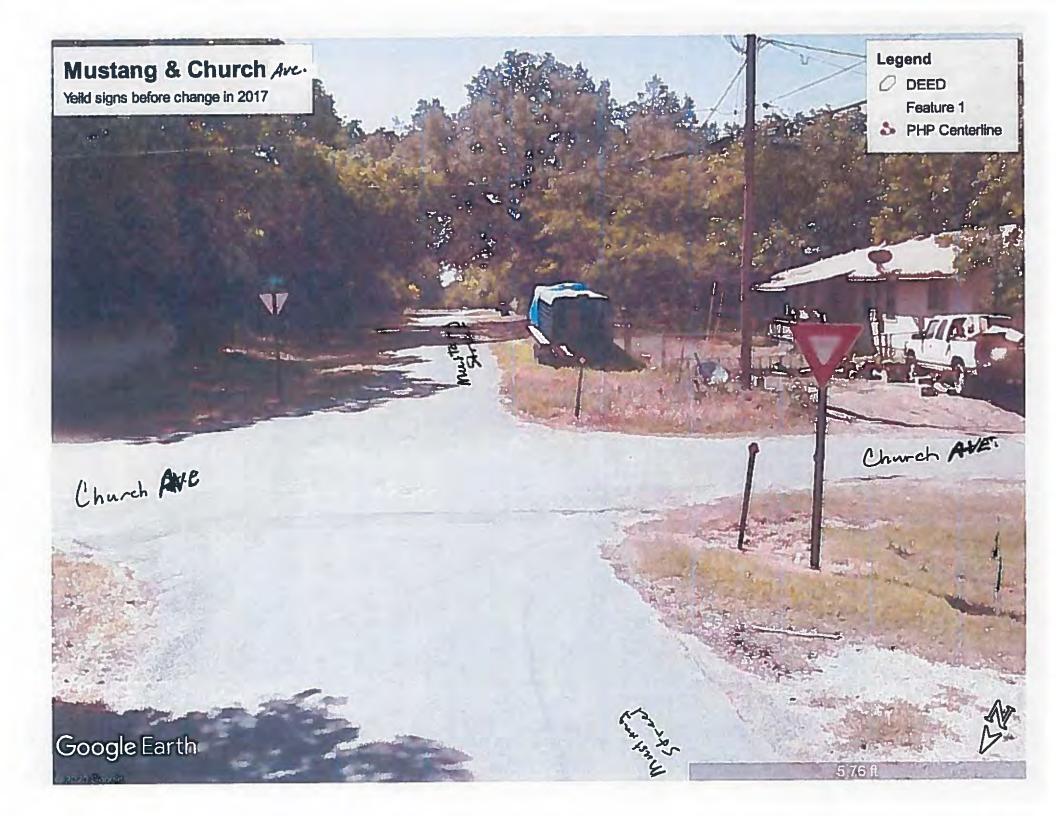

all four stop signs at the intersection of Mustang and School Street and put up two yield signs on Mustang Street.
- 5. At the intersection of Mustang and Church Street remove two stop signs and put up two yield signs on Mustang Street.
- 6. At the intersection of Mustang and Water Street remove two stop signs and put up two yield signs on Mustang Street.

| l agree with these changes of the Traffic Control Devices in Prairie Lea TX. |  |  |
|------------------------------------------------------------------------------|--|--|
| Signature 8-27-20                                                            |  |  |
| Date                                                                         |  |  |
| Address                                                                      |  |  |





















25. Discussion/Action to designate a day of the week on which the court shall convene in a regular term each month during the next fiscal year. Speaker: Judge Haden; Cost:

None; Backup: 1

To: All Elected Officials and Department Heads – Hand deliver or scan & email to <a href="https://hoppy.haden@co.caldwell.tx.us">hoppy.haden@co.caldwell.tx.us</a> and <a href="mailto:ezzy.chan@co.caldwell.tx.us">ezzy.chan@co.caldwell.tx.us</a>. Deadline is 5:00 pm Tuesday before the Regular meetings, however, please submit this completed form ASAP. "Anything missing will cause the Agenda Item to be held over to the next Regular meeting," according to our Rules & Procedures.

| AGENDA DATE: 08/22/2020