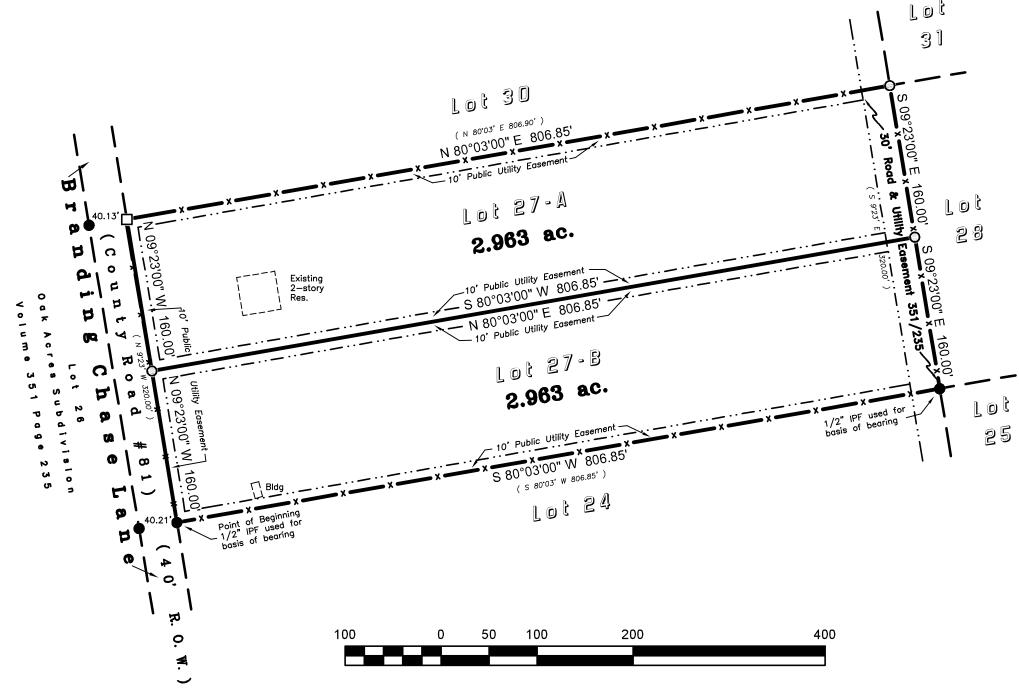

ffice the \_\_\_\_ day of

\_\_\_\_, 20\_\_\_\_\_, at \_\_\_\_\_ o'clock \_\_\_ M. and duly recorded on the \_\_\_\_\_ day of \_\_\_\_\_\_\_\_, 20 \_\_\_\_\_, in the Plat Records of Caldwell County, Texas in Plat Cabinet \_\_\_\_\_ at Slide \_\_\_\_\_.

> **Teresa Rodriguez County Clerk**



ob No. 20202211

Date: August 2020

Scale 1"=100'

urveyed By: JLH JDB

CAPPED 1/2" IRON PIN SET STAMPED "HINKLE SURVEYORS"

CONCRETE MONUMENT SET

- 1/2" IRON PIN FOUND
- ORIGINAL DEEDED CALLS
- FENCES MEANDER UNLESS OTHERWISE NOTED

Drawn By: JLH BS Field Book: d.c.



Drawing: 20202211.dwg Word Disk: Begin 8/2020

Autocad Disk: Begin 8/2020

P.O. Box 1027 1109 S. Main Street Lockhart, TX 78644 Ph: (512) 398-2000 Fax:(512) 398-7683 Email: contact@ hinklesurveyors.com Firm Registration No. 100886-00



1353296

30-8968/3140

August 05, 2020

# Cashier's Check

**DOLLARS** 

Pay to the

Order of Caldwell County

\$\*\*\*\*\*\*\*650.00

Sarah L. Moreno

AN INSURANCE COMPANY BOND MAY BE REQUIRED BEFORE THIS CHECK WILL BE REPLACED IN THE EVENT IT IS LOST, MISPLACED, OR STOLEN

#1353296# #314089681#

18000000 5III

| CALDWELL COUNTY SANITATION DEPT.                             |                             |
|--------------------------------------------------------------|-----------------------------|
| 405 E. MARKET ST.<br>LOCKHART, TEXAS 78644<br>(512) 398-1803 | 7278                        |
| RECEIVED FROM Marco of Savah Moren                           | DATE 8-12-20                |
| FOR Pe-plat Registy dollars +1                               | \$ 650, 00<br>10/XX DOLLARS |
| AMOUNT