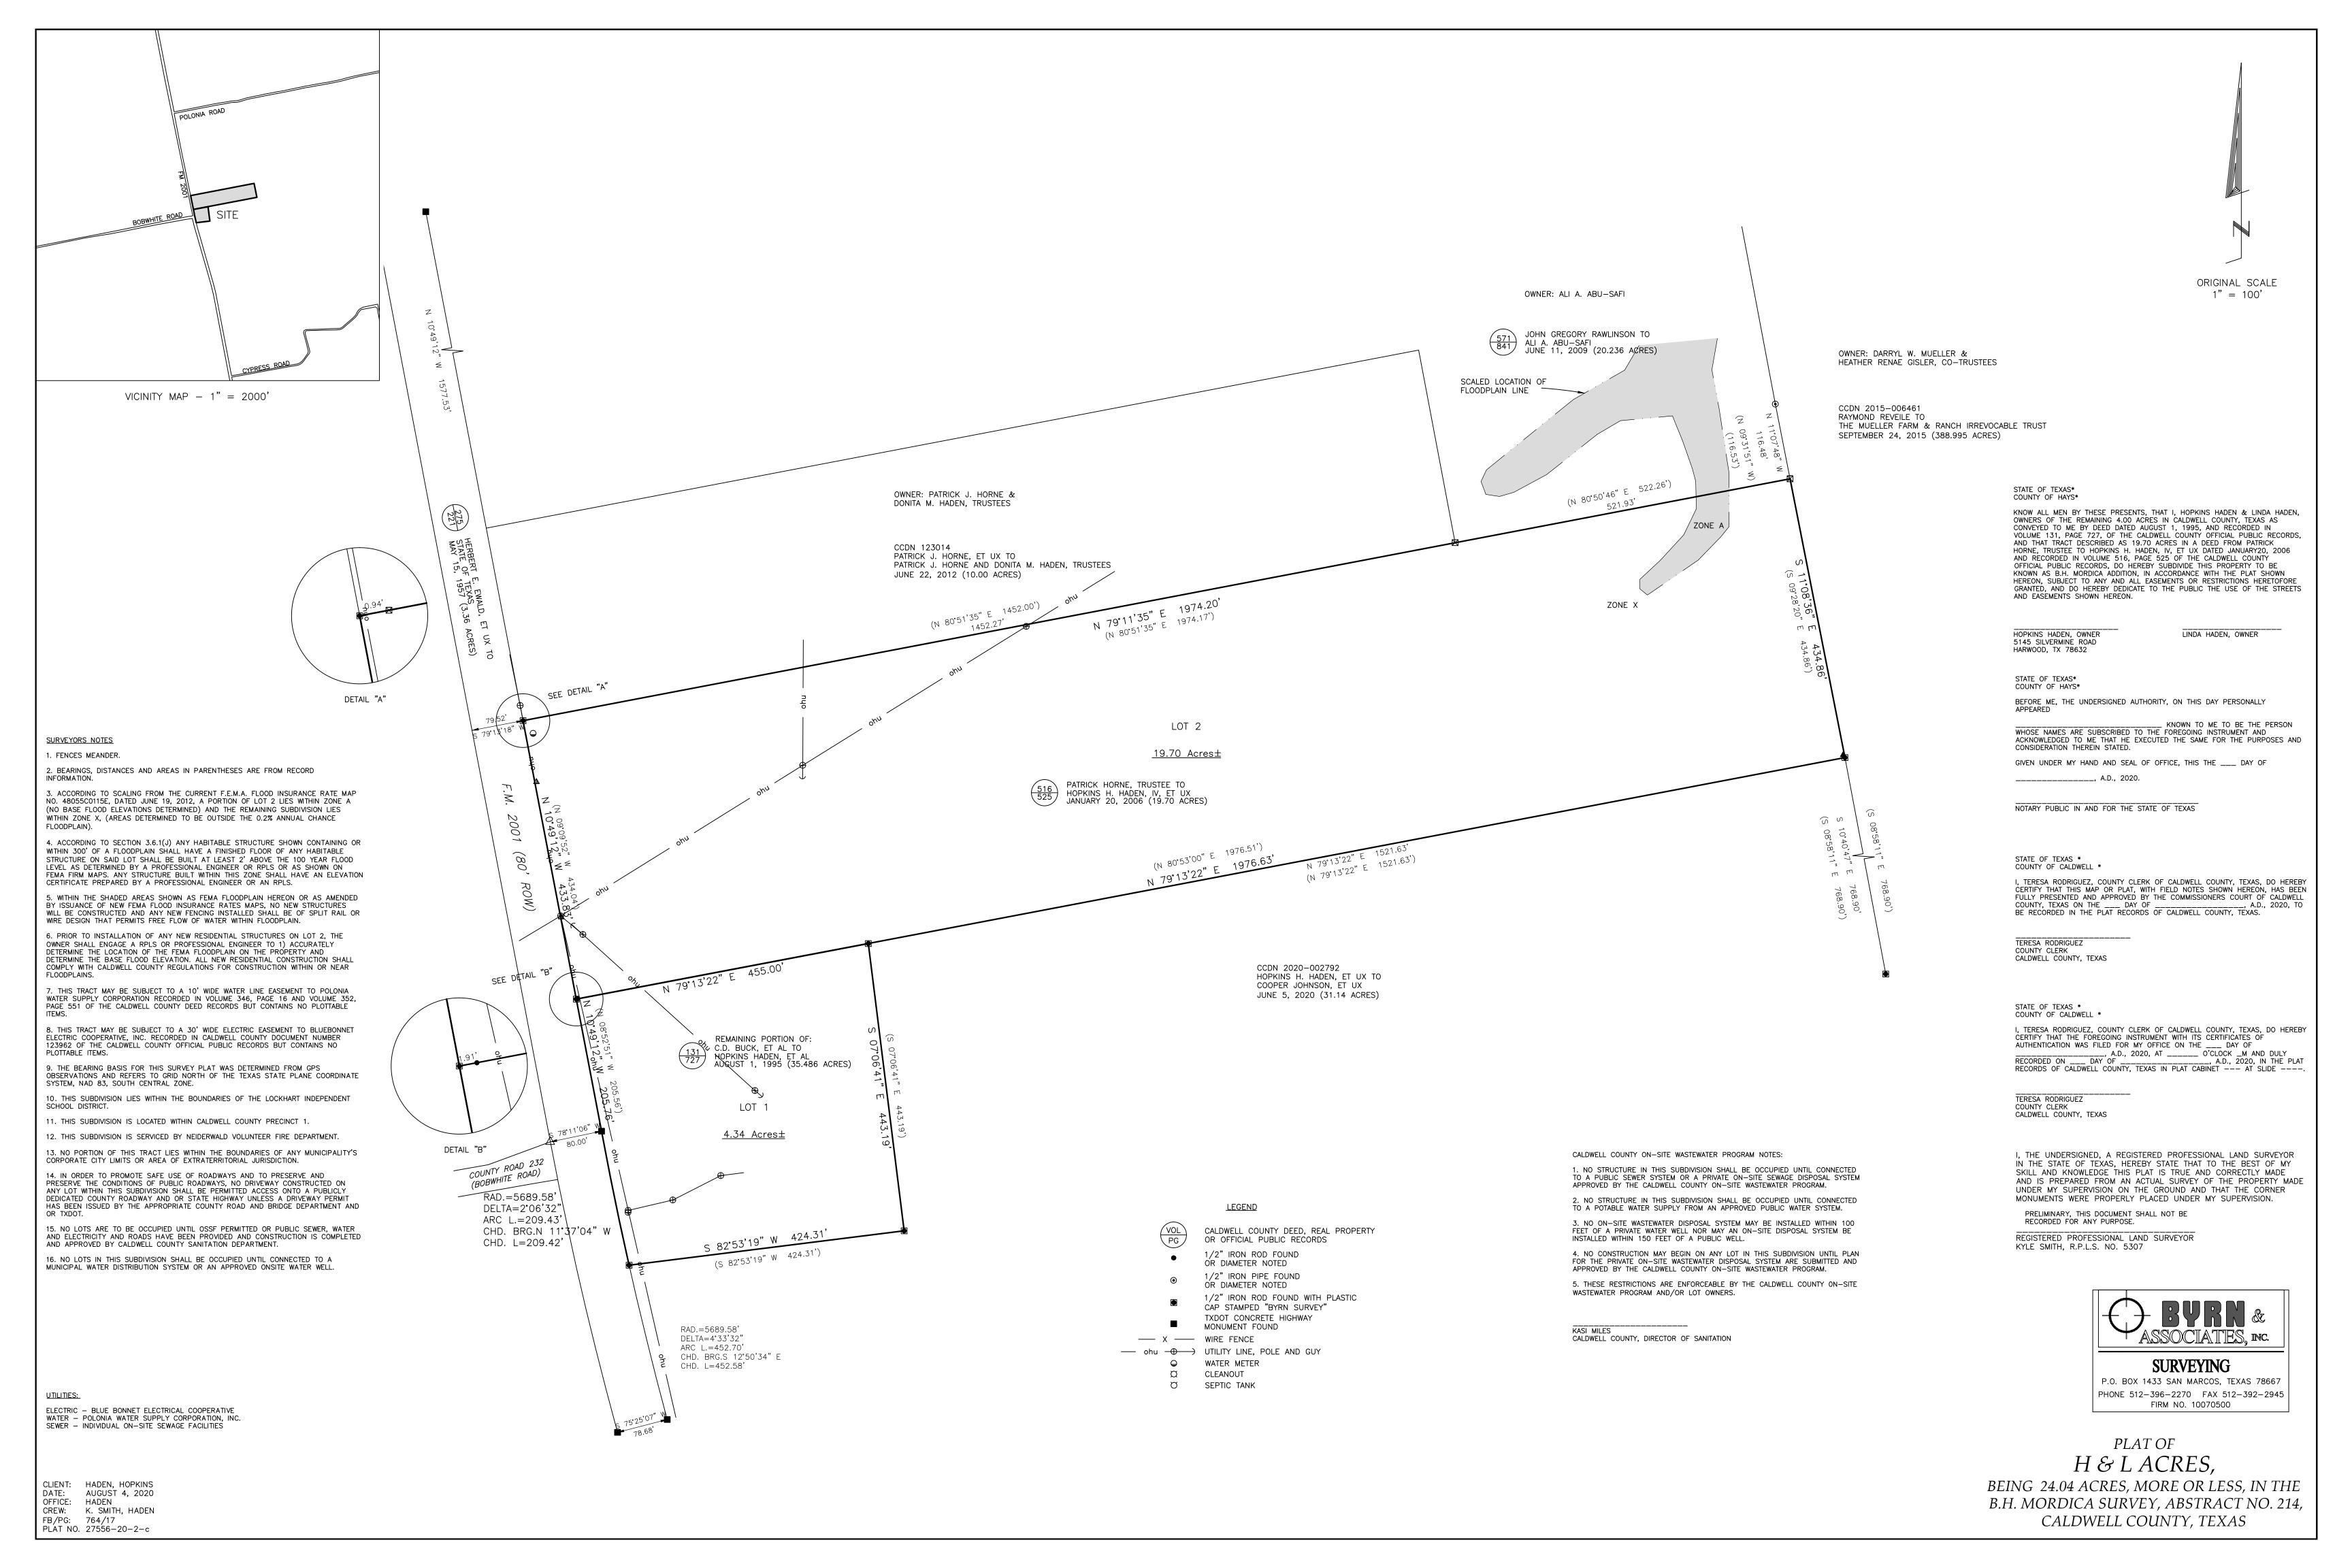

00 Fax: 512.583.2601

Doucetengineers.com



August 13, 2020

Kasi Miles Caldwell County 1700 FM 2720 Lockhart, Texas 78644

Re: H&L Acres Short Form Plan Project No. 1911-143-01

Dear Ms. Miles,

Doucet has completed our review of the short form plat application for H&L Acres, a 2-lot subdivision consisting of 24.04-acres on FM 2001. TxDOT has approved the frontage widths of these lots.

The final plat appears to be in general conformance with the rules and regulations of Caldwell County. Therefore, we recommend placing the plat on the Commissioners Court agenda for consideration.

It is our pleasure to be of assistance to the County on this project.

Tracy A. Bratton, P.E.

Division Manager, Land Development

**TBPE Firm # 3937** 

State of Texas Surveying Firm Certification # 10105800



Sage Capital Bank
Financial Wisdam. Texas Roots.
P.O. Box 1940
Gonzales, TX 78829

830-672-8585

9B 1371 1149

THE FACE OF THIS DOCUMENT, HAS A COLORED BACKGROUND THE BACKREFLECTS AN ANTIFICIAL WATERMARK, HOLD AT 45, ANGLE TO VIEW

CASHIER'S CHECK

DATE

Aug 10, 2020

16598

\*\*\*\*\*\*\*950.00

Purchaser HOPKINS HADEN

\*Void if over \$950.00

AUTHORIZED SIGNATURE

TO THE CALDWELL COUNTY

ORDER OF

"O16598" \*:114913711: "9120090"

| CALDWELL COUNTY SANITATION DEPT.  405 E. MARKET ST. LOCKHART, TEXAS 78644 (512) 398-1803   | 7277<br>DATE 8-10-20   |
|--------------------------------------------------------------------------------------------|------------------------|
| RECEIVED FROM HOPKINS Haden  NUL hundred fifty dollars  FOR Short Form Plat B, H V         | HNOW ADDITION addition |