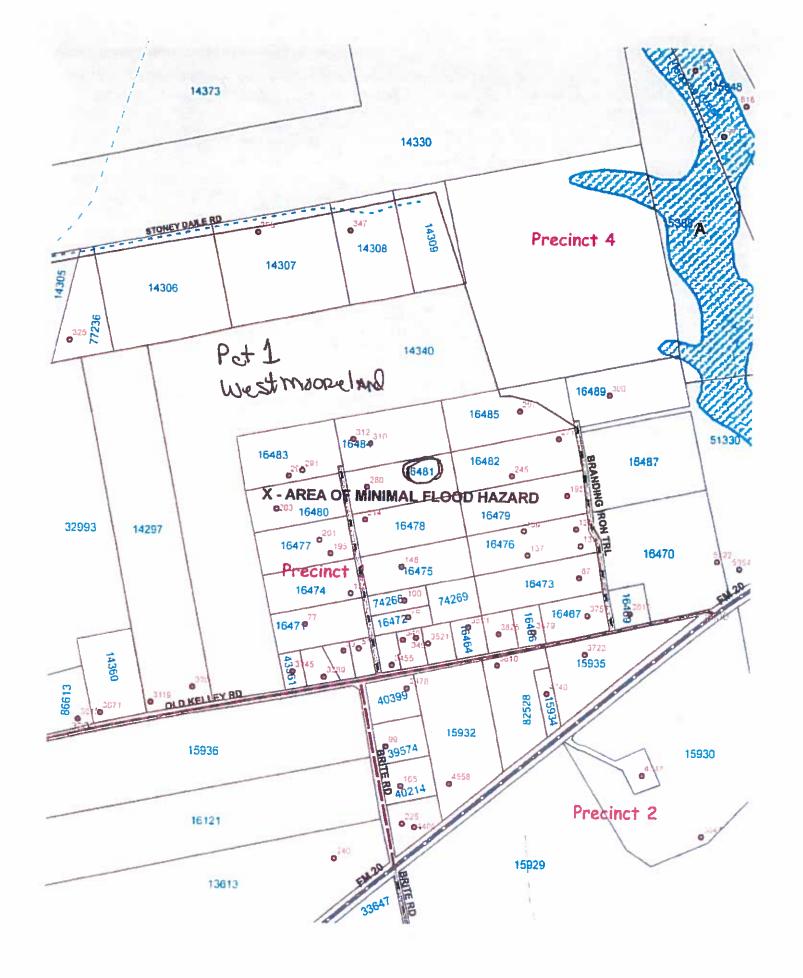

| Grantee                           | Valume | Page        | Deed Number |  |
|---|------------|------|-----------------|-------------------|-----------------------------------|--------|-------------|-------------|--|
| 1 | 5/23/2005  | CD   | CORRECTION DEED | LOWE ANNA &       | REYNA OIL<br>FIELD SALVAGE<br>INC |        | 2020 001894 | 131450      |  |
| 2 | 5/23/2005  | WD   | OBBO YTHARKAW   | REYNA<br>LEONARDO | LOWE ANNA &                       | 420    | 793         | 052672      |  |
| 3 | 11/14/2001 | GD   | GIFT DEED       | RIVAS DELIA       | REYNA<br>LEONARDO                 | 283    | 464         | 0           |  |

#### Tax Due

Preperty Tax information as of 06/03/2020

Amount Due if Paid on

Year Taxing Jurisdiction Taxable Base Tax Base Base Discount / Attorney Amount



32. Discussion/Action to approve the Order authorizing the filing of a Final Plat (Short Form Procedure) for H&L Acres, a 2-lot subdivision consisting of 24.04 acres located on FM 2001. Speaker: Commissioner Westmoreland/ Kasi Miles; Cost: None;

Backup: 41

# **Caldwell County Agenda item Request Form**

To: All Elected Officials and Department Heads – Hand deliver or scan & email to <a href="https://hoppy.haden@co.caldwell.tx.us">hoppy.haden@co.caldwell.tx.us</a> and <a href="mailto:ezzy.chan@co.caldwell.tx.us">ezzy.chan@co.caldwell.tx.us</a>. Deadline is 5:00 pm Tuesday before the Regular meetings, however, please submit this completed form ASAP. "Anything missing will cause the Agenda Item to be held over to the next Regular meeting," according to our Rules & Procedures.

|        |