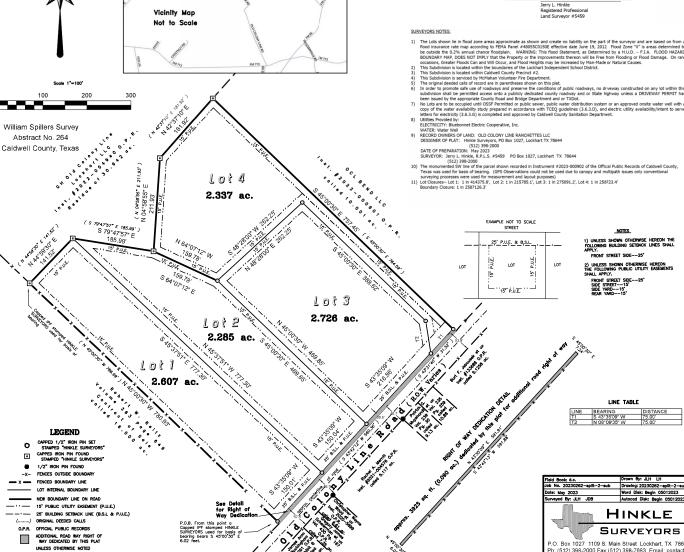

.1009/10.1009/10.1009/10.1009/10.1009/10.1009/10.1009/10.1009/10.1009/10.1009/10.1009/10.1009/10.1009/10.1009/10.1009/10.1009/10.1009/10.1009/10.1009/10.1009/10.1009/10.1009/10.1009/10.1009/10.1009/10.1009/10.1009/10.1009/10.1009/10.1009/10.1009/10.1009/10.1009/10.1009/10.1009/10.1009/10.1009/10.1009/10.1009/10.1009/10.1009/10.1009/10.1009/10.1009/10.1009/10.1009/10.1009/10.1009/10.1009/10.1009/10.1009/10.1009/10.1009/10.1009/10.1009/10.1009/10.1009/10.1009/10.1009/10.1009/10.1009/10.1009/10.1009/10.1009/10.1009/10.1009/10.1009/10.1009/10.1009/10.1009/10.1009/10.1009/10.1009/10.1009/10.1009/10.1009/10.1009/10.1009/10.1009/10.1009/10.1009/10.1009/10.1009/10.1009/10.1009/10.1009/10.1009/10.1009/10.1009/10.1009/10.1009/10.1 EXAMPLE NOT TO SCALE STREET 25 P.U.E. & B.S.L 15" P.U.E.

SURVEYORS



## Fwd: 4100 old colony water availability letter.

From: Trevor Dallas (dallasts@yahoo.com)

To: contact@hinklesurveyors.com

Cc: mkhan@grehinvest.com

Date: Monday, February 6, 2023 at 11:34 AM CST

Hello Linda, see attached.

Regards,

Trevor Dallas

Sent from my iPhone. Please forgive any spelling errors.

Begin forwarded message:

From: charles royall <royallswindmill@yahoo.com>
Date: February 6, 2023 at 10:28:08 AM CST
To: Trevor Dallas <dallasts@yahoo.com>

Subject: water availability

Reply-To: charles royall <royallswindmill@yahoo.com>

There is ground water located in the area of 4100 Old Colony Line Rd which includes Lots 1-8 is adequate to supply the development being proposed by Trevor Dallas. Currently there is a well in operation at 4100 Old Colony Line Rd. I am familiar w