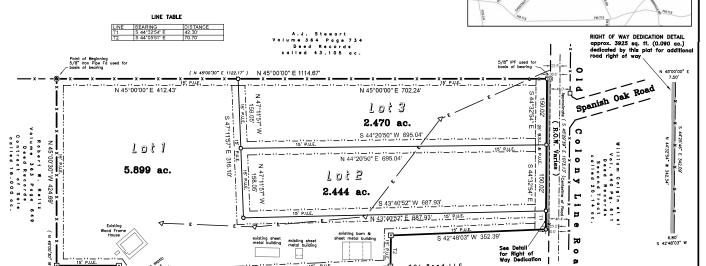

e.

\_\_\_ day of

filed for record in my office the \_\_\_\_\_day of \_\_\_\_\_\_, 20\_\_\_\_, at \_\_\_\_o'clock\_\_\_M. and duly recorded on the \_\_\_\_\_day of \_\_\_\_\_, in the Plat Records of Caldwell County, Texas in Plat Cabinet \_\_\_\_\_ at Slide \_\_\_\_\_.

Teresa Rodriguez Caldwell County Clerk

KEPKESENTATIVE FOR: GH OLD COLONY LINE LOCKHART LLC 3005 STRATFORD DRIVE AUSTIN, TX 78746

Notary Public in and for the State of Texas

presented and approved by the Commissioners Court of Caldwell County, Texas on the \_\_\_\_ day of \_

Records of Caldwell County, Texas.

STATE OF TEXAS COUNTY OF CALDWELL

DATE

COUNTY OF \_

This instrument was acknowledged before me on \_\_\_\_\_ Representative for GH OLD COLONY LINE LOCKHART LLC.

IN WITNESS THEREOF, my hand and seal, this the



S 42°37'10" W 349.00

0

LEGEND -E- OVERHEAD ELECTRIC LINE

LOT INTERNAL BOUNDARY LINE

NEW BOUNDARY LINE ON ROO

"" 15" PUBLIC UTILITY EASEMENT (P.J.E.)

GROUND SETBLOCK LINE (B.S.L & P.J.E.)

("") ORGANAL DEEDED CALLS 0 5/8" IRON PIN FOUND 5/8" IRON PIPE FOUND 1/2" IRON PIN FOUND OVERHEAD ELECTRIC POLE FENCED BOUNDARY LINE

ADDITIONAL ROAD WAY RIGHT OF WAY DEDICATED BY THIS PLAT

-X- FENCES OUTSIDE BOUNDARY UNLESS OTHERWISE NOTED

SURVEYORS 

HINKLE

eld Book: d.c. bb No. 20230262-houseaub-sub

### Fwd: 4100 old colony water availability letter.

From: Trevor Dallas (dallasts@yahoo.com)

To: contact@hinklesurveyors.com

Cc: mkhan@grehinvest.com

Date: Monday, February 6, 2023 at 11:34 AM CST

Hello Linda, see attached.

Regards,

Trevor Dallas

Sent from my iPhone. Please forgive any s