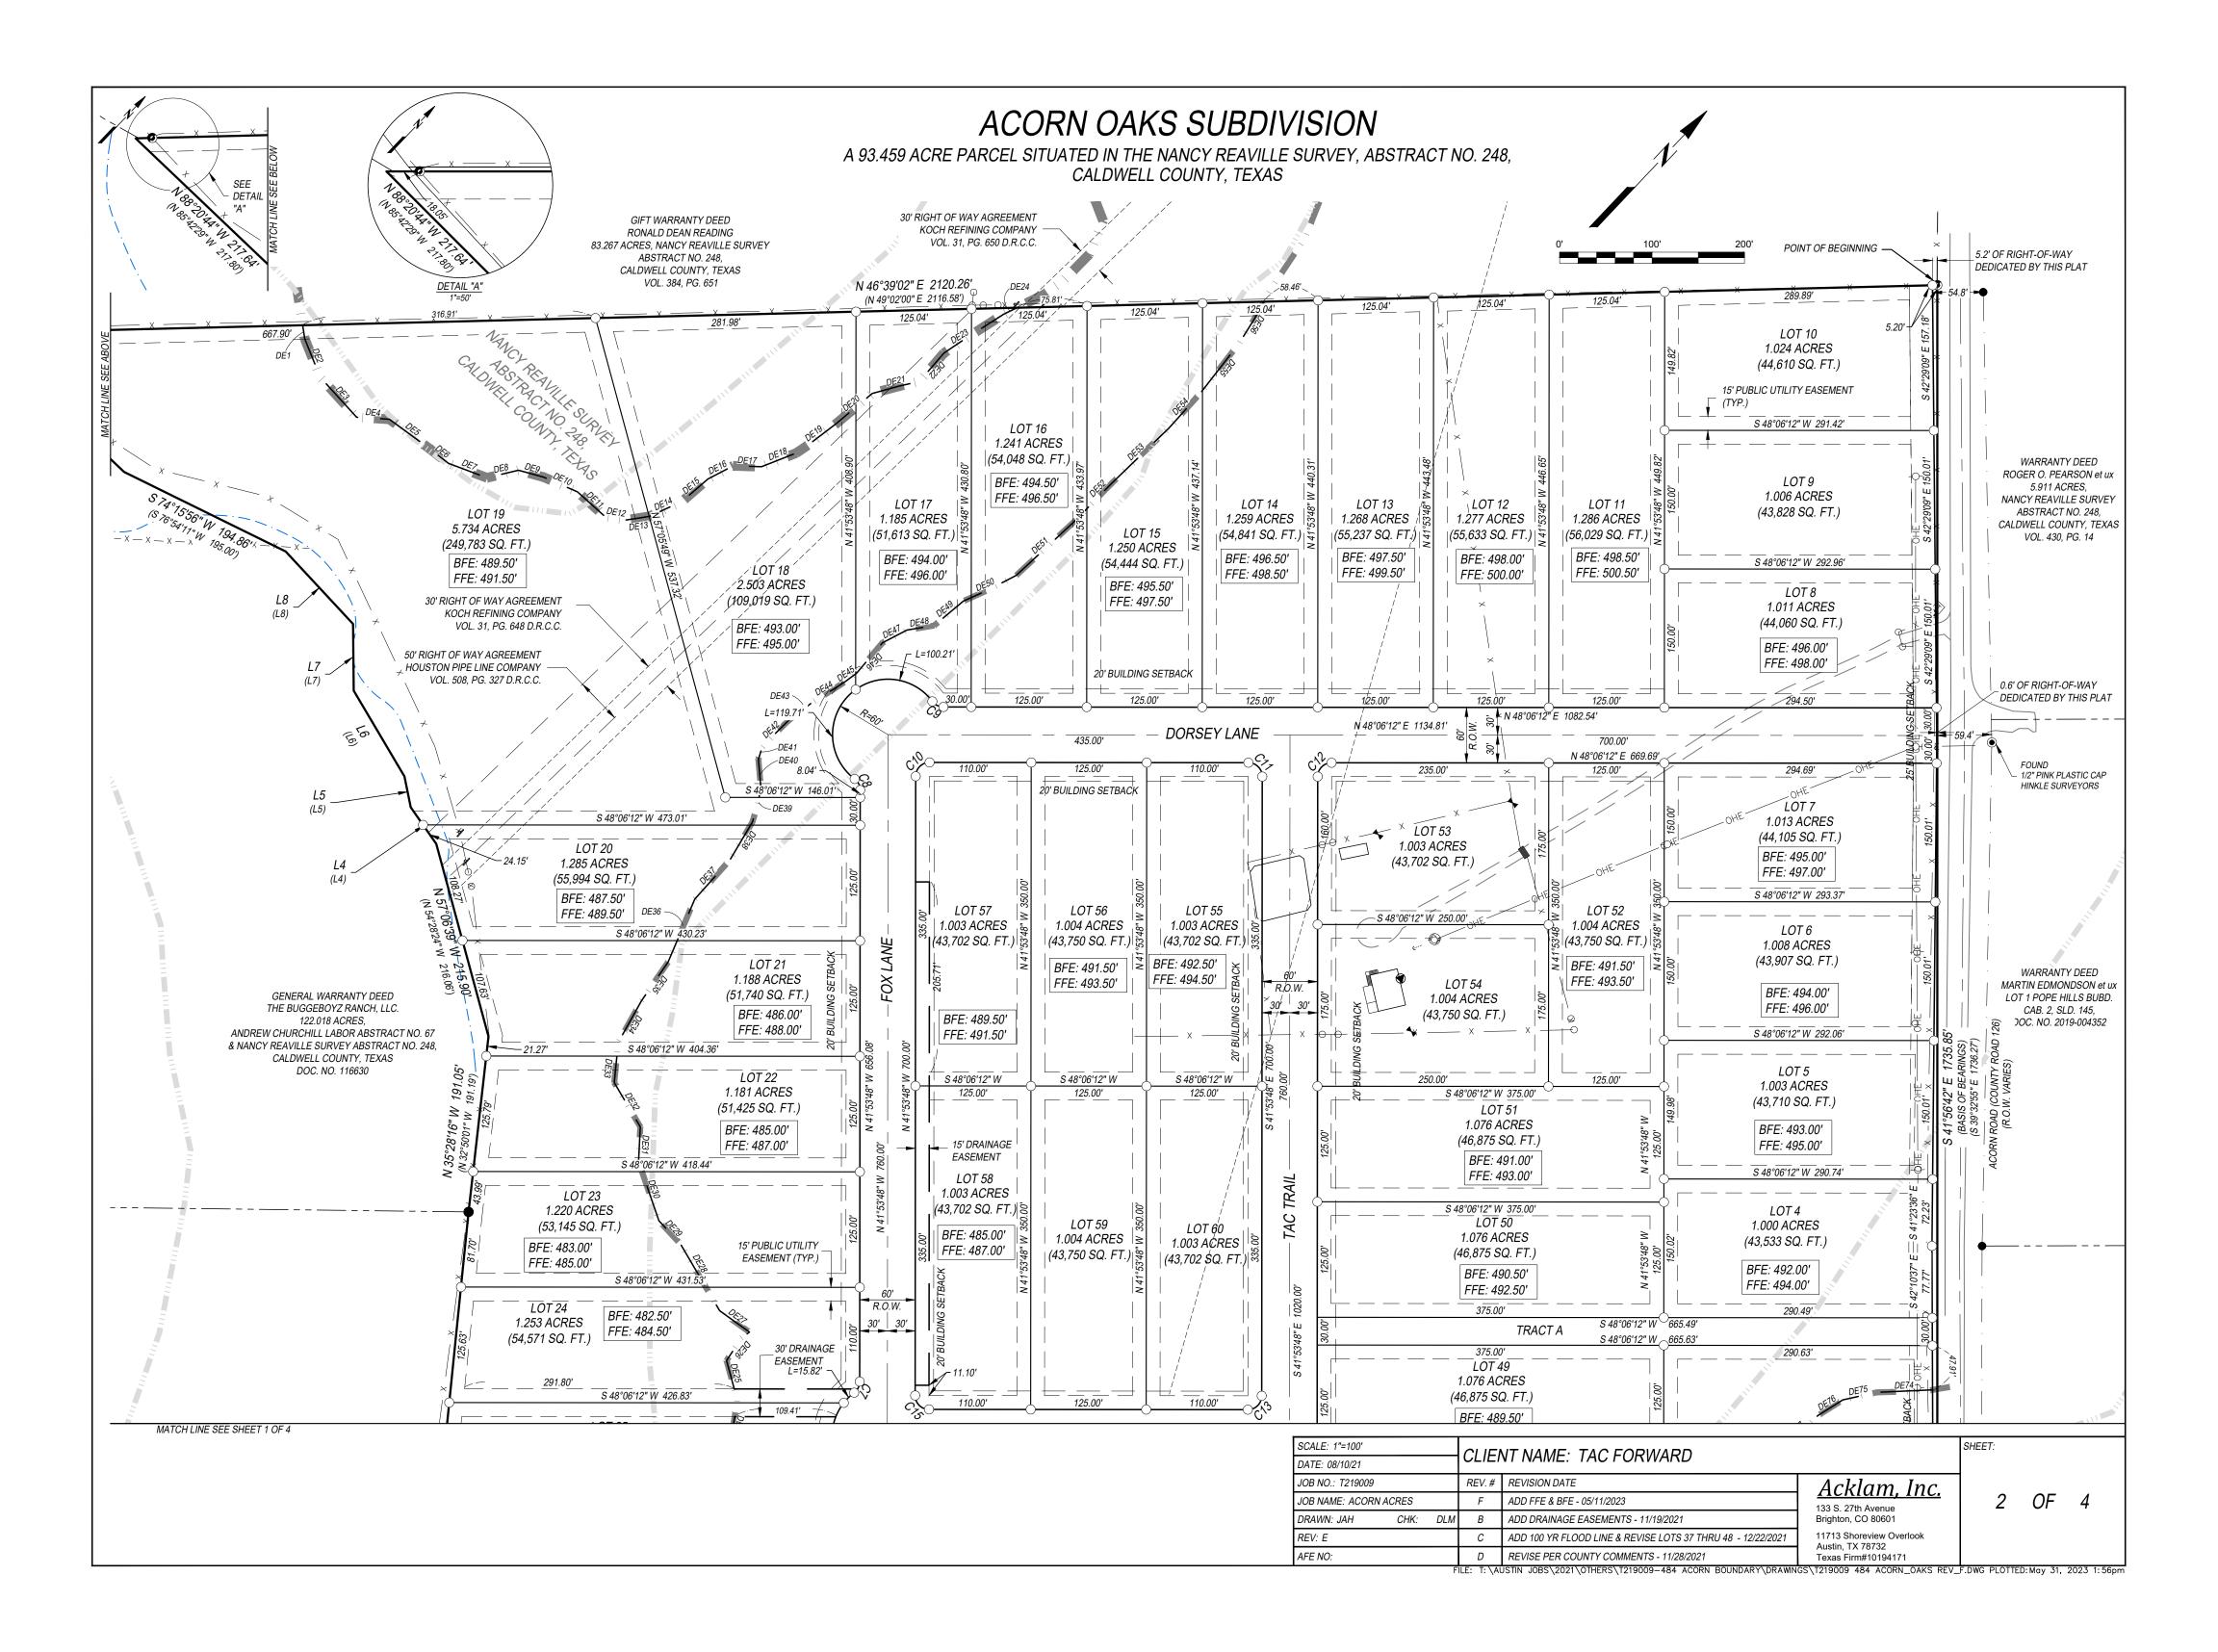

CRES, NANCY REAVILLE SURVEY DEDICATED BY THIS PLAT 11.617 ACRES, NANCY REAVILLE SURVEY (S 52°27'44" W 293.48') ABSTRACT NO. 248, ABSTRACT NO. 248, CALDWELL COUNTY, TEXAS CALDWELL COUNTY, TEXAS DOC. NO. 116201 DOC. NO. 2015-003520 SCALE: 1"=100' SHEET: CLIENT NAME: TAC FORWARD DATE: 08/10/21 JOB NO.: T219009 REV. # REVISION DATE Acklam, Inc. OF 4 JOB NAME: ACORN ACRES ADD FFE & BFE - 05/11/2023 133 S. 27th Avenue DRAWN: JAH CHK: DLM ADD DRAINAGE EASEMENTS - 11/19/2021 Brighton, CO 80601 11713 Shoreview Overlook REV: E ADD 100 YR FLOOD LINE & REVISE LOTS 37 THRU 48 - 12/22/2021 Austin, TX 78732 AFE NO: REVISE PER COUNTY COMMENTS - 11/28/2021 Texas Firm#10194171 ILE: T:\AUSTIN JOBS\2021\OTHERS\T219009-484 ACORN BOUNDARY\DRAWINGS\T219009 484 ACORN\_OAKS REV\_F.DWG PLOTTED:May 31, 2023 1:56pm



# A 93.459 ACRE PARCEL SITUATED IN THE NANCY REAVILLE SURVEY, ABSTRACT NO. 248, CALDWELL COUNTY. TEXAS

STATE OF TEXAS:

CALDWELL COUNTY:

KNOW ALL MEN BY THESE PRESENTS, THAT TAC FORWARD, LLC, THE UNDERSIGNED OWNER OF THAT 93.459 ACRE PARCEL OF LAND SHOWN ON THIS PLAT AND DESCRIBED AND DESIGNATED HEREON AS ACORN OAKS SUBDIVISION, DO HEREBY SUBDIVIDE SAID 93.459 ACRE PARCEL OF LAND AND DEDICATE TO THE USE OF THE PUBLIC FOREVER, THE STREETS AND ALLEYS SHOWN HEREON, AND FURTHER RESERVE TO THE PUBLIC ALL EASEMENTS FOR THE MUTUAL USE OF ALL PUBLIC UTILITIES DESIRING TO USE THE SAME; THAT ANY PUBLIC UTILITY SHALL HAVE THE RIGHT TO REMOVE AND KEEP REMOVED ALL OR ANY PART OF ANY GROWTH OR CONSTRUCTION FOR MAINTENANCE OR EFFICIENT USE OF ITS RESPECTIVE SYSTEM IN SUCH EASEMENTS.

TAC FORWARD LLC