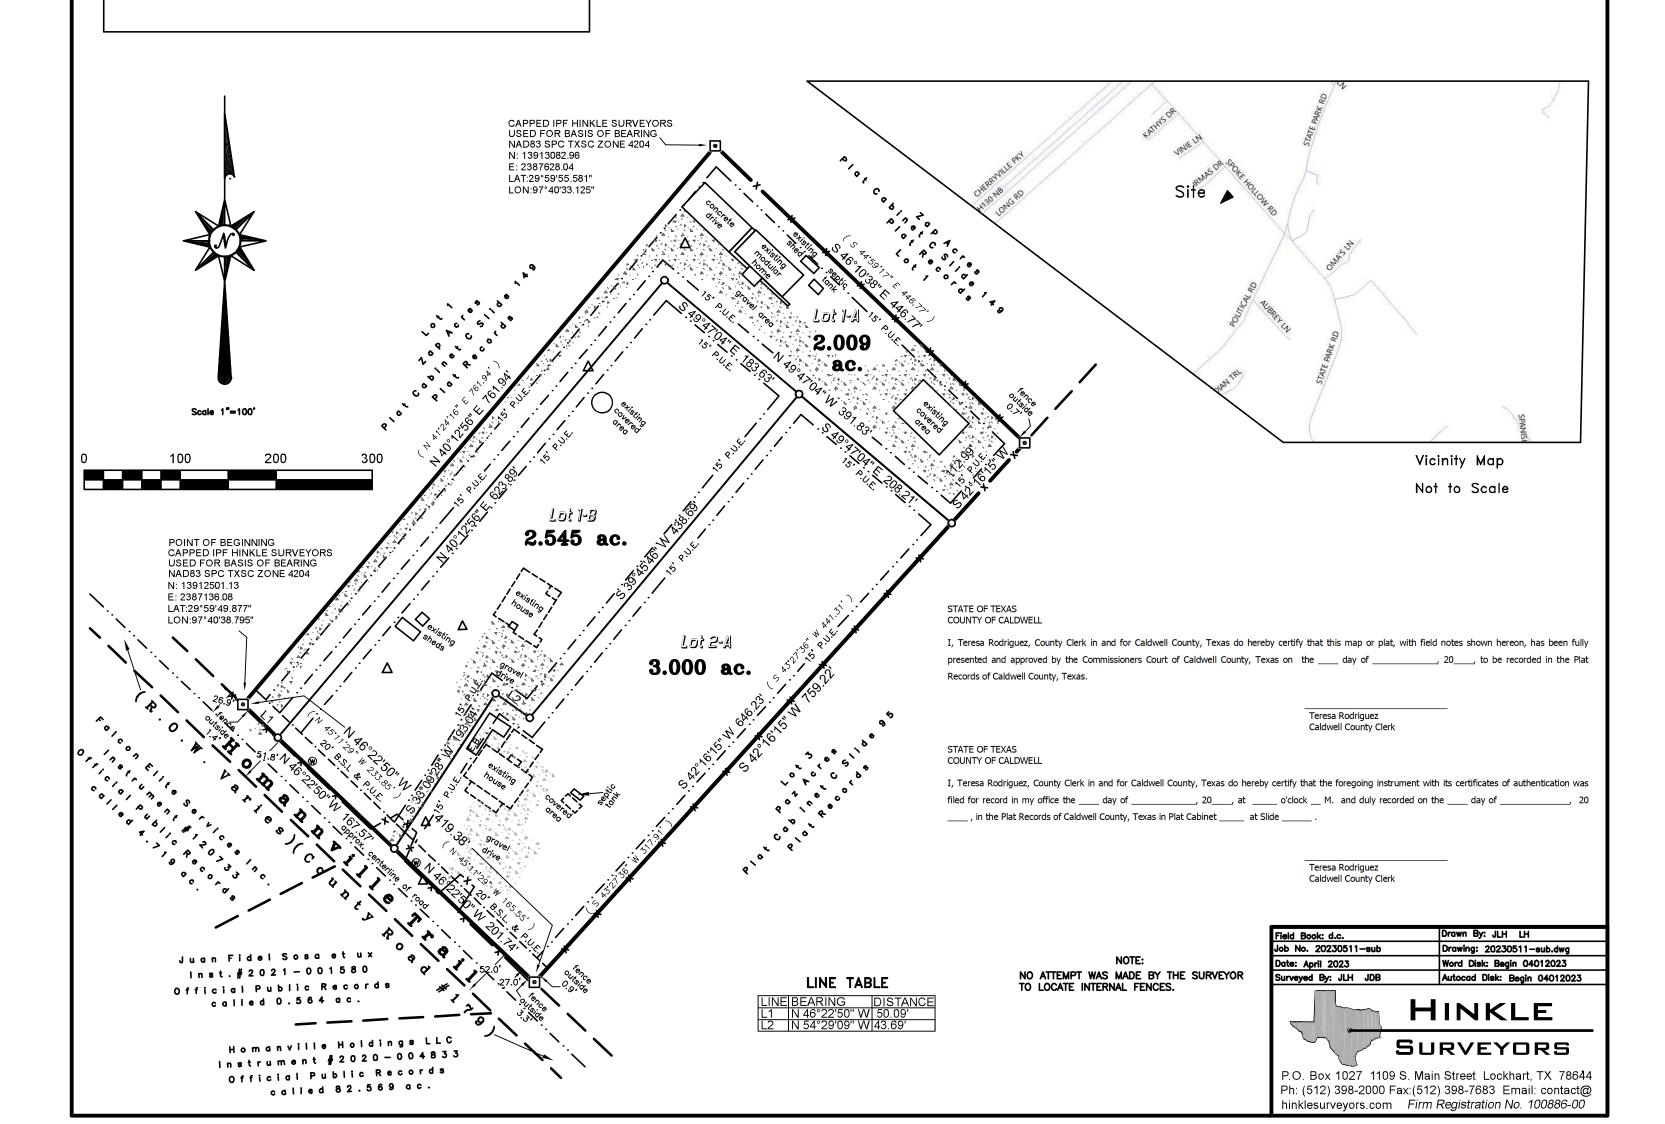

Lot 1 **446.77 feet** to a capped iron pin found stamped HINKLE SURVEYORS in the East corner of the said Paz Acres Lot 1 and the NW line of Lot 3 of the said Paz Acres for the East corner this tract.

**THENCE S 42°16′15″ W** with the SE line of the said Paz Acres Lot 1 and the NW line of Paz Acres Lot 3 and partially along the SE line of Paz Acres Lot 2 **759.22 feet** to a capped iron pin found stamped HINKLE SURVEYORS in the South corner of the said Paz Acres Lot 2 and the West corner of the said Paz Acres Lot 3 and the NE line of Homannville Trail for the South corner this tract.

THENCE N 46°22′50″ W with the SW line of the said Lots 2 and 1 of the said Paz Acres and the NE line of Homannville Trail 419.38 feet to the place of beginning containing 7.554 acres of land more or less.





 Replat of Maiorka Acres, Lot 3 located on Hwy 20 and Old Colony Line Road. Property ID: 118623

STATE OF TEXAS Maiorka Acres Replat of Lot 3 COUNTY OF CALDWELL We, the undersigned owners of the land shown on this plat described in Instrument #2022-000658 of the Official Public Records of Caldwell County, Texas and being all of Lot 3 of Maiorka Acres in the Arthur Swift Survey A-273, according to the map or plat recorded in Plat Cabinet C Slide 148 of the Plat Records of Caldwell County, Texas and designated as MAIORKA ACRES REPLAT OF LOT 3, do hereby dedicate to the use of the public forever, the streets and alleys shown hereon, and further reserves to the public all easements for the mutual use of all public utilities desiring to use the same; that any public utility shall have the rig