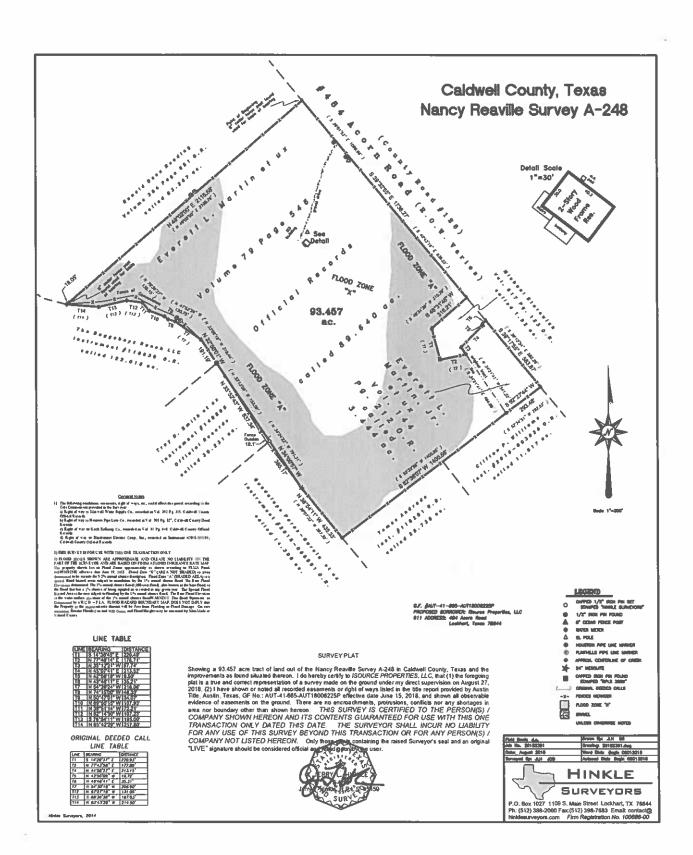

| _ Phone Number: 512~312-4336                                                                              |
| Owner Email: tdndnation@gmail.com                                                                              |                                                                                                           |
| Owner Signature:                                                                                               |                                                                                                           |
| '/                                                                                                             | +                                                                                                         |



Acorn Acres

#### **IAX CERTIFICATE**

Certificate # 6875

Issued By:

Caldwell County Appraisal District 211 Bufkin Ln. P.O. Box 900 Lockhart, TX 78644

**Property Information** 

Property ID: 33655 Geo ID: 0800248-211-100-00

Legal Acres: 93.4570

Legal Desc: A248 REAVILL, NANCY, ACRES 93.457 484 ACORN RD LOCKHART, TX 78644

Situs: DBA:

Exemptions:

Owner ID: 222018 100.00% TAC FORWARD LLC 129 VALLEY RIDGE DR DRIPPING SPRINGS, TX 78620-3670

For Entities Caldwell County Farm to Market Road Prairie Lea ISD

Value Information Improvement HS: Improvement NHS: 62,770 Land HS: Land NHS: 540.810 **Productivity Market:** 0 Productivity Use: 0 Assessed Value 603.580

#### **Current/Delinquent Taxes**

This is to certify that, after a careful check of the tax records of this office, the follow