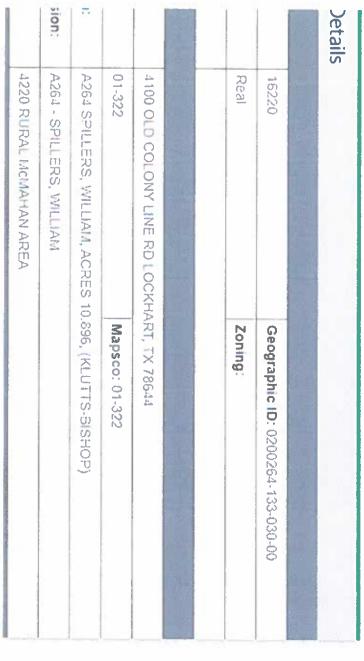

iate local authority for each lot, the plat shall contain a restriction prohibiting occupancy of any lot until such private individual sewage disposal system has been installed, inspected, and permitted in accordance with the rules and regulations of the Texas Department of State Health Services and/or the Texas Commission on Environmental Quality, and the appropriate local

If applicable, reference to any covenants or restrictions imposed on the land by volume and page of Caldwell County Real Property Records.

If lots will be served by OSSF, a certification by the Engineer or licensed sanitarian that lot(s) or sites serviced by individual sewage disposal system(s) satisfy State and County requirements for septic systems or that alternative organized disposal systems will be required.





# Property Values

Improvement Homesite Value:

Improvement Non-Homesite Value:

Land Homesite Value:

Land Non-Homesite Value:

Agricultural Market Valuation:

Market Value:

Ag Use Value:

28. Discussion/Action to consider the approval of the Preliminary Plat for Acorn Oaks consisting of 60 residential lots on approximately 93.459 acres located on Acorn

Road. Speaker: Rusty Horne/Kasi Miles;

Backup: 18; Cost: None.



7401B Highway 71 West, Suite 160 Austin, TX 78735

Office: 512.583.2600 Fax: 800.587.2817

Doucetengineers.com

June 5, 2023

Kasi Miles Caldwell County 1700 FM 2720 Lockhart, Texas 78644

Re: Acorn Oaks Preliminary Plat

Project No. 1911-196-01

Dear Ms. Miles,

Doucet has completed our review of the preliminary plat application for Dewberry Point, a 60-lot subdivision