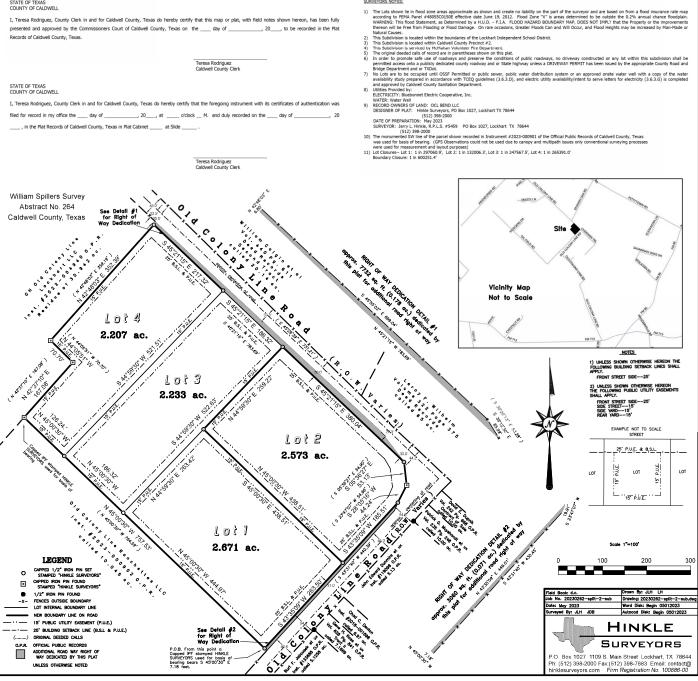

ents, and further shall have full and uninterrupted access along such easements.

DATE REPRESENTATIVE FOR: OCL BEND LLC 3005 STRATFORD DRIVE AUSTIN, TX 78746 STATE OF This instrument was acknowledged before me on epresentative for OCL BEND LLC. Notary Public in and for the State of Texas

STATE OF TEXAS COUNTY OF CALDWELL

I, Jerry L. Hinkle, registered professional land surveyor, State of Texas, hereby certify that this plat is a true and correct representation of a survey made on the ground under my direct supervision and that all necessary monuments are correctly show and complies with all survey requirements of the Caldwell County Subdivision Ordinance and is true and correct to the best of my knowledge.

IN WITNESS THEREOF, my hand and seal, this the \_\_\_\_

NOT FOR PUBLIC RELEASE



### Fwd: 4100 old colony water availability letter.

From: Trevor Dallas (dallasts@yahoo.com)

To: contact@hinklesurveyors.com

Cc: mkhan@grehinvest.com

Date: Monday, February 6, 2023 at 11:34 AM CST

Hello Linda, see attached.

Regards,

Trevor Dallas

Sent from my iPhone. Please forgive any spelling errors.

Begin forwarded message:

From: charles royall <royallswindmill@yahoo.com>
Date: February 6, 2023 at 10:28:08 AM CST
To: Trevor Dallas <dallasts@yahoo.com>

Subject: water availability

Reply-To: charles royall <royallswindmill@yahoo.com>

There is ground water located in the area of 4100 Old Colony Line Rd which includes Lots 1-8 is adequate to supply the development being proposed by Trevor Dallas. Currently there is a well in operation at 4100 Old Colony Line Rd. I am familiar