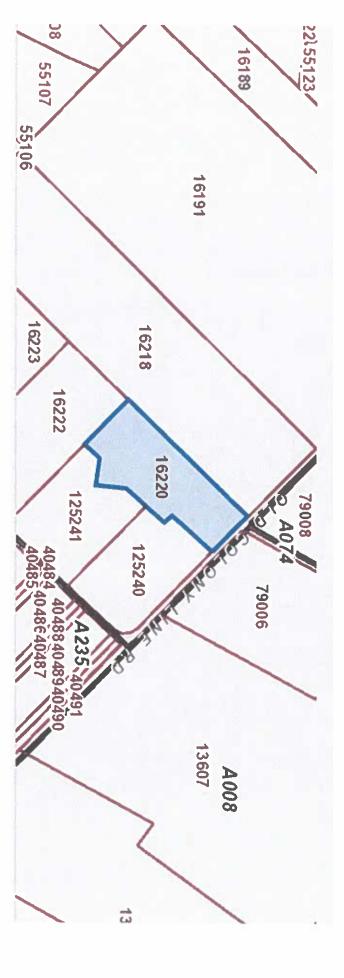

priate local authority for each lot, the plat shall contain a restriction prohibiting occupancy of any lot until such private individual sewage disposal system has been installed, inspected, and permitted in accordance with the rules and regulations of the Texas Department of State Health Services and/or the Texas Commission on Environmental Quality, and the appropriate local

If applicable, reference to any covenants or restrictions imposed on the land by volume and page of Caldwell County Real Property Records.

If lots will be served by OSSF, a certification by the Engineer or licensed sanitarian that lot(s) or sites serviced by individual sewage disposal system(s) satisfy State and County requirements for septic systems or that alternative organized disposal systems will be required.





# Property Values

Improvement Homesite Value:

Improvement Non-Homesite Value:

Land Homesite Value:

Land Non-Homesite Value:

Agricultural Market Valuation:

Market Value:

Ag Use Value:

28. Discussion/Action to consider the approval of the Preliminary Plat for Acorn Oaks consisting of 60 residential lots on approximately 93.459 acres located on Acorn

Road. Speaker: Rusty Horne/Kasi Miles;

Backup: 18; Cost: None.



7401B Highway 71 West, Suite 160 Austin, TX 78735

Office: 512.583.2600 Fax: 800.587.2817

Doucetengineers.com

June 5, 2023

Kasi Miles Caldwell County 1700 FM 2720 Lockhart, Texas 78644

Re: Acorn Oaks Preliminary Plat

Project No. 1911-196-01

Dear Ms. Miles,

Doucet has completed our review of the preliminary plat application for Dewberry Point, a 60-lot subdivisi