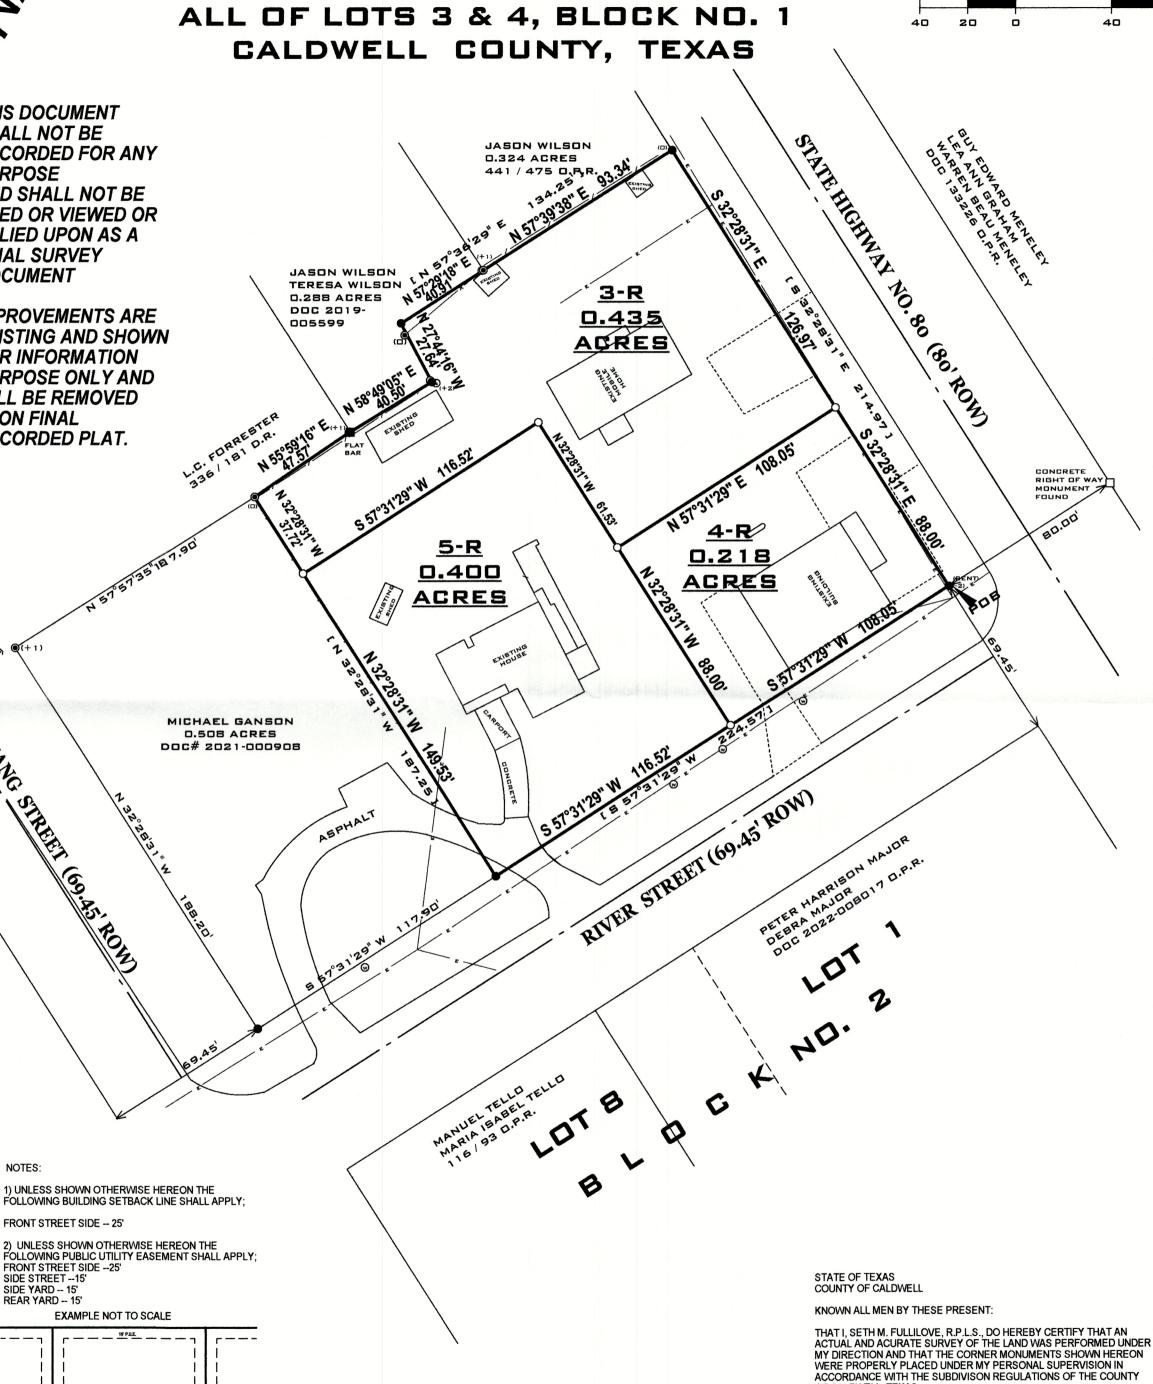

GUEZ, COUNTY CLERK OF SAID COUNTY, DO HEREBY CERTIFY THAT THE FOREGOING INSTRUMENT OF WRITING WITH ITS CERTIFICATE OF AUTHENTICATION WAS FILED FOR RECORD IN MY OFFICE ON THE \_\_\_\_\_\_ DAY OF \_\_\_\_\_, A.D. 2023, AT \_\_\_\_\_\_ AND DULY RECORDED THE \_\_\_\_\_\_ DAY OF \_\_\_\_\_, AD, 2023 IN PLAT CABINET \_\_\_\_\_\_ SLIDE \_\_\_\_\_ OF THE MAP OR PLAT RECORDS OF SAID COUNTY, IN TESTIMONY WHEREOF, WITNESS MY HAND AND OFFICIAL SEAL OF OFFICE, THIS \_\_\_\_\_DAY OF\_\_\_\_\_, AD,2023.

TERESA RODRIGUEZ COUNTY CLERK

THIS THE \_\_\_\_\_DAY OF \_\_\_\_\_, 2023 A.D.

SETH M. FULLILOVE RPLS NO. 6397

**GONZALES FIRST SHOT SURVEYING, L.L.C.** 403 St. GEORGE STREET GONZALES, TEXAS 78629 830-672-6585 FIRM# 10172000 SCALE: 1" = 40 ' DATE: 02/22/23 SIZE: 18x24 DRAWN: GAB CHECKED: JOB: S22-215



 Replat of Paz Acres, Lot 1 and Lot 2 located on Homannville Trail. Property ID: 115747-115748

# REPLAT OF PAZ ACRES LOTS 1 and 2

# A Replat of Paz Acres Lots 1 and 2 out of the Andrew Churchill Survey A-66 in Caldwell County, Texas

#### SURVEYORS NOTES:

- 1) The Lots shown lie in flood zone areas approximate as shown and create no liability on the part of the surveyor and are based on from a flood insurance rate map according to FEMA Panel #48055C0125E effective date June 19, 2012. Flood Zone "X" is areas determined to be outside the 0.2% annual chance floodplain. WARNING: This flood Statement, as Determined by a H.U.D. F.I.A. FLOOD HAZARD BOUNDARY MAP, DOES NOT IMPLY that the Property or the improvements thereon will be Free from Flooding or Flood Damage. On rare occasions, Greater