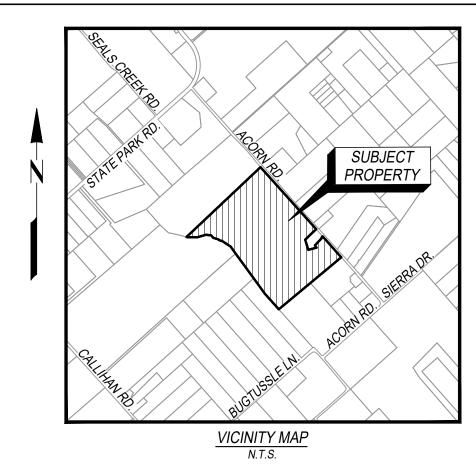

| , 2021, AT            | O'CLOCK                                | M., ANI     |
| DULY RECORDED ON THE_     | DAY OF                                                     | , 2021, I             | N THE PLAT RECOF                       | RDS OF      |
| CALDWELL COUNTY, TEXAS    | IN PLAT CABINET,                                           | AT SLIDE              |                                        |             |
|                           |                                                            |                       |                                        |             |
| TERESA RODRIGUEZ          |                                                            |                       |                                        |             |



#### **LEGEND**

|            |                                   | -110 |                           |
|------------|-----------------------------------|------|---------------------------|
| ()         | RECORD BEARING / DISTANCE         |      | SITE BOUNDARY             |
| •          | WITNESS CORNER                    |      | ADJACENT PARCEL LINE      |
| •          | PROPERTY CORNER FOUND AS NOTED    | OHE  | OVERHEAD ELECTRIC         |
| •          | FOUND 8" CEDAR FENCE POST CORNER  |      | EDGE OF ASPHALT           |
| •          | FOUND 1/2" IRON ROD CORNER        |      | CENTERLINE CREEK          |
| 0          | FOUND 1" IRON PIPE                |      | EDGE OF GRAVEL            |
|            | SET 1/2" ROD W/ORANGE PLASTIC CAP | x x  | FENCE - HOG / BARBED WIRE |
| <u> <