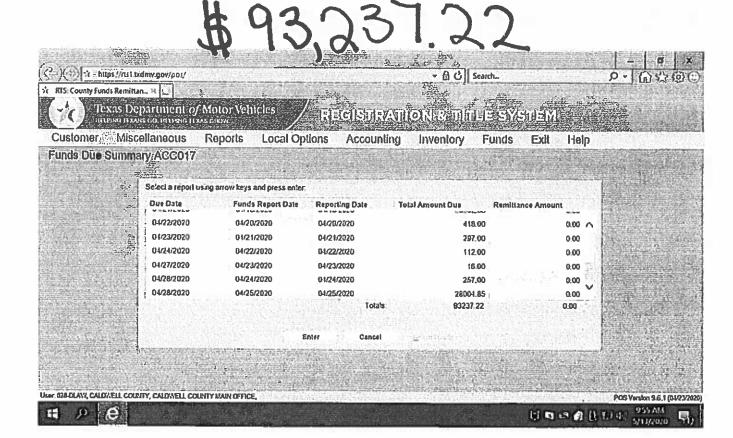

# **Payment Register**

APPKT04061 - 5/26/2020 A/P RUN W/PO'S

01 - Vendor Set 01

**Total Vendor Amount** 

6,480.00

| Bank: | AP BNK - | Pooled | Cash | <ul> <li>Operati</li> </ul> | on |
|-------|----------|--------|------|-----------------------------|----|
|-------|----------|--------|------|-----------------------------|----|