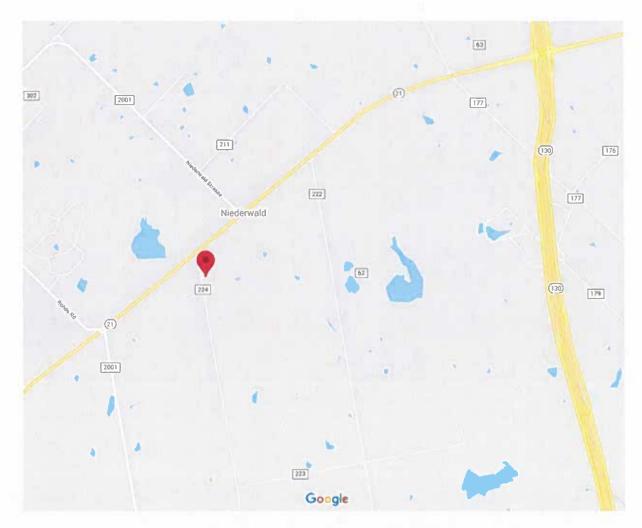

into a local transportation Advance Funding Agreement (AFA) to provide funding for Bridge Replacement or Rehabilitation off the state system for the CR 224 bridge over Elm Crock Branch.

PASSED AND APPROVED BY THE CALOWELL COUNTY COMMISSIONERS COURT ON THIS THE

Westral Vestmoreland Commissioner, Precinct 1

2 Ed Theriot

Commissioner Presince 3

ATTEST:

Teresa Rodriguez

Teress Rodriguez, Pounty Clerk

En County Judge

11 Ide Ivan Roland

Commissioner, Presinst 1

Bridge AFA Bridge Division Attachment A

CSJ # 0914-22-071 District # 14 Code Chart 64 # 50028 Project: CR 224 (Holz Rd) @ Elm Creek Branch NBI Structure #14-028-0-AA01-12-001 Federal Highway Administration CFDA Title: Highway Planning and

CFDA No.: 20.205 Not Research and Development

#### ATTACHMENT B PROJECT LOCATION MAP



CR 224 (Holz Rd) @ Elm Creek Branch

Construction

CSJ # 0914-22-071 District # 14 Code Chart 64 # 50028 Project: CR 224 (Holz Rd) @ Elm Creek Branch NBI Structure #14-028-0-AA01-12-001 Federal Highway Administration CFDA Title: Highway Planning and

CFDA No.: 20.205 Not Research and Development

## ATTACHMENT C \*\* LIST OF DISTRICT ENGINEER APPROVED EQUIVALENT-MATCH PROJECTS

| Location (and          | On School | Historic  | Description of          | Estimated  |
|------------------------|-----------|-----------|-------------------------|------------|
| structure              | Bus       | Bridge?   | Structural or Safety    | Cost       |
| identification number, | Route?    | (Yes/No)  |                         | 0031       |
| if applicable)         | (Yes/No)  | (163/140) |