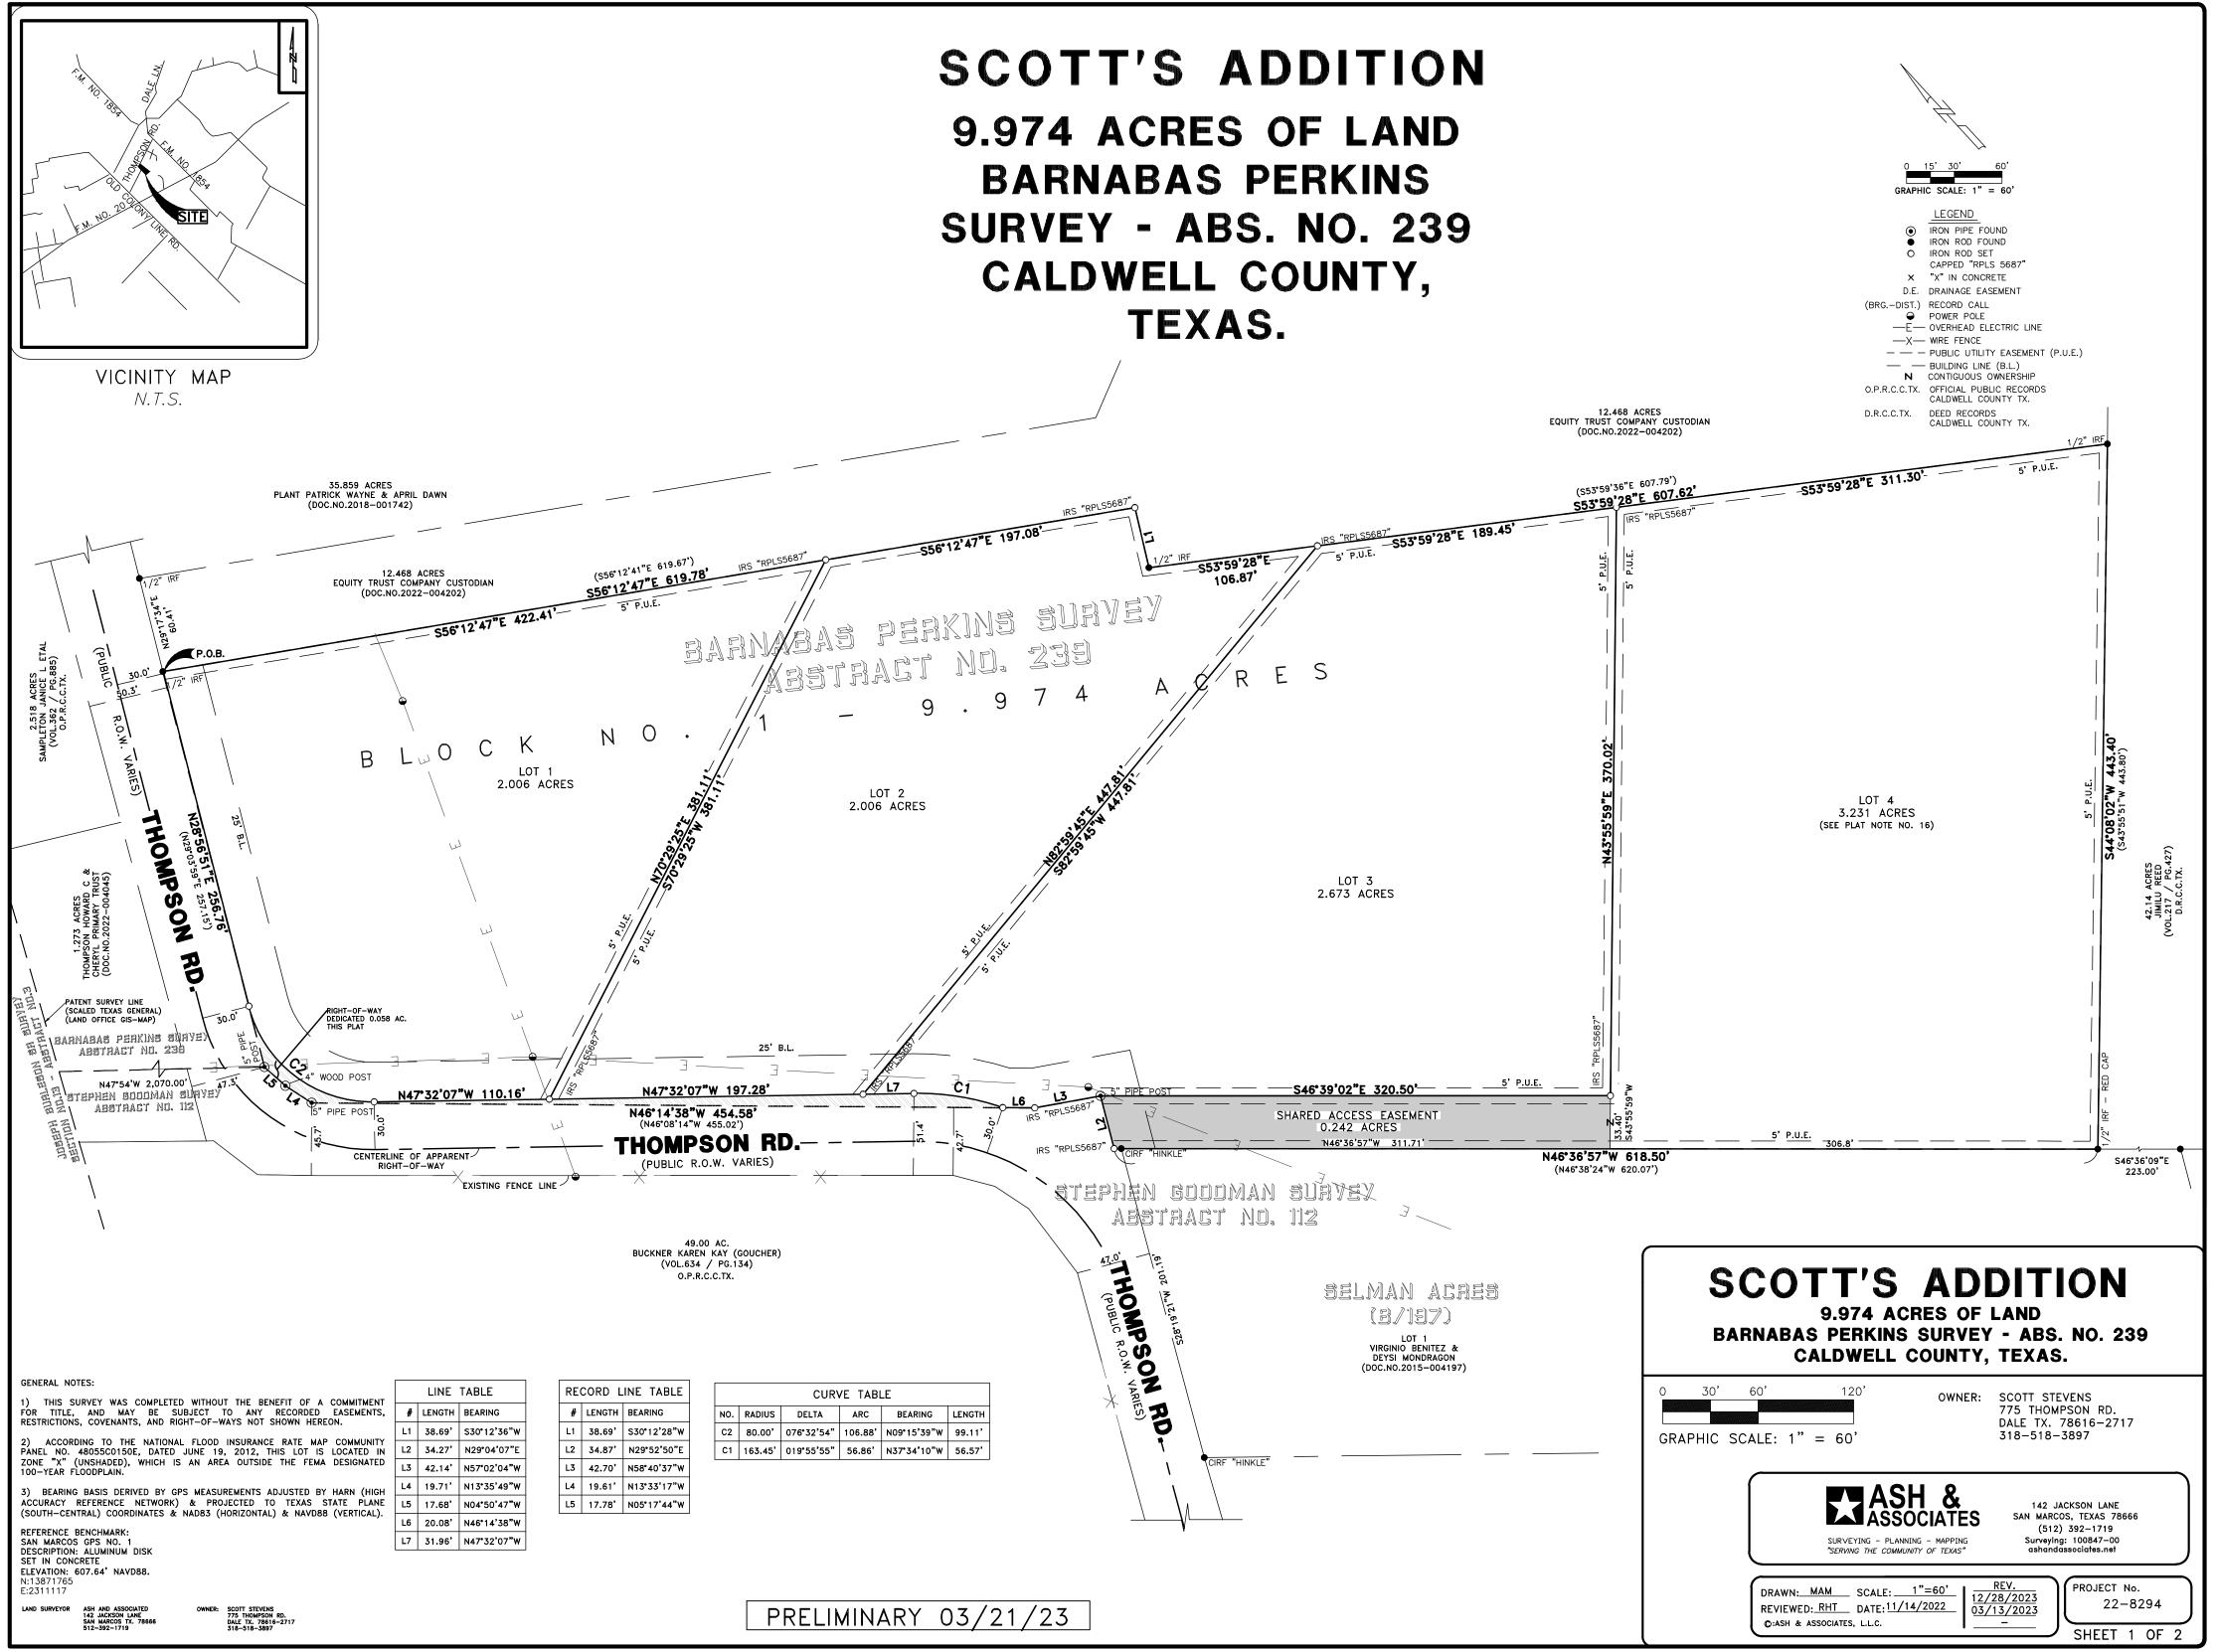

les Caldwell County 1700 FM 2720 Lockhart, Texas 78644

Re: Scott's Addition Short Form Plat Project No. 1911-263-01

Dear Ms. Miles,

Doucet has completed our review of the short form plat application for Scott's Addition Subdivision, a 4-lot subdivision of a +/-9.974-acres located Fox Lane The subdivision will be served by OSSF and water provided by Aqua Water Supply Corporation.

The plat appears to be in general conformance with the rules and regulations of Caldwell County. Therefore, we recommend placing the plat on the Commissioners Court agenda for consideration.

It is our pleasure to be of assistance to the County on this project.

Kimberly Johnson-Hopkins

Kimberly Johnson-Hopkins Planner, Land Development

TBPE Firm # 3937 State of Texas Surveying Firm Certification # 10105800





## VICINITY MAP N.T.S.

#### STATE OF TEXAS \* COUNTY OF CALDWELL \*

## KNOW ALL MEN BY THESE PRESENTS

THAT, SOLVO HOUSING LLC., OWNER BY AND THROUGH SCOTT STEVENS (MEMBER) OF THAT CERTAIN CALLED 10.001 ACRE TRACT OF LAND SITUATED IN THE BARNABAS PERKINS SURVEY -ABSTRACT NO. 239, CALDWELL COUNTY, TEXAS, SAME BEING CONVEYED TO SAID SOLVO HOUSING LLC, BY DEED DATED OCTOBER 27, 2022 AND RECORDED IN DOCUMENT NO. 2022-008779, OFFICIAL PUBLIC RECORDS, CALDWELL COUNTY, TEXAS, AND DO FURTHER HEREBY JOIN, APPROVE AND CONSENT TO ALL PLAT NOTE REQUIREMENTS SHOWN HEREON, AND DO HEREBY CONSENT TO DEDICATE TO CALDWELL COUNTY, TEXAS THE STREETS, ALLEYS, RIGHTS-OF-WAY, EASEMENTS AND PUBLIC PLACES SHOWN HEREON FOR SUCH PUBLIC PURPOSES AS CALDWELL COUNTY MAY DEEM APPROPRIATE. THIS SUBDIVISION IS TO BE