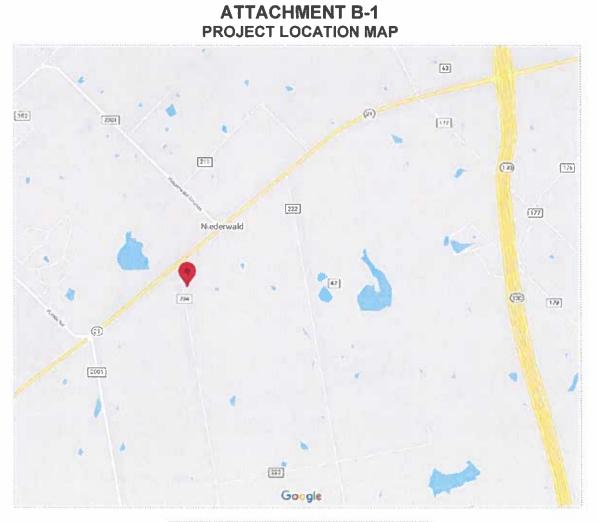

|
| District | #   | 14     |       | AFA ID                           |
| Code C   | har | : 64 # | 50    | 028                              |
| Project  | Nar | ne     | CR 22 | 24 (Holz Rd.) at Elm Creek Branc |

| AFA Not U                                    | sed For Research & Development |  |  |  |  |
|----------------------------------------------|--------------------------------|--|--|--|--|
| CFDA Title Highway Planning and Construction |                                |  |  |  |  |
| CFDA No. 20.205                              |                                |  |  |  |  |
| Federal Highway                              | Administration:                |  |  |  |  |
| NBI Structure #                              | 14-028-0-AA01-12-001           |  |  |  |  |



CR 224 (Holz Rd) @ Elm Creek Branch

| TxDOT:   |      |             |          |                |                 |  |  |  |
|----------|------|-------------|----------|----------------|-----------------|--|--|--|
| CSJ#     | 09   | 0914-22-071 |          |                |                 |  |  |  |
| District | #    | 14          |          | AFA ID         |                 |  |  |  |
| Code C   | hart | 64 #        | 50028    | 3              |                 |  |  |  |
| Project  | Nan  | ne          | CR 224 ( | Holz Rd.) at E | Im Creek Branch |  |  |  |

| AFA Not U                                 | sed For Research & Development |
|-------------------------------------------|--------------------------------|
| CFDA Title Highway Planning and Construct |