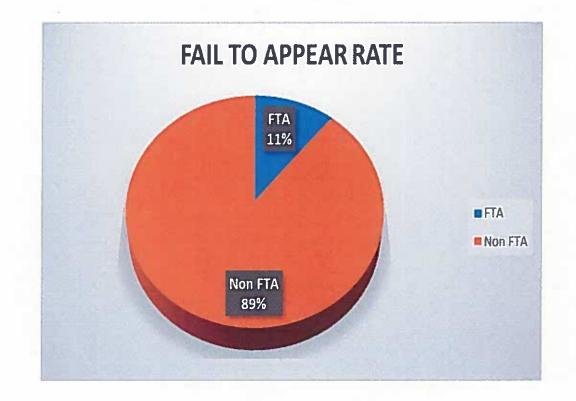

ed by potential risk factors to the community, as determined by a risk assessment and deemed by the Court.

# Pretrial Bond Report 1/1/19 – 12/31/19

- 271 Defendants
- 190 of these were new cases in 2019
- 82 Defendants released by Pretrial Services
- 108 Defendants were Court ordered to be placed on Pretrial Services
- 33 Misdemeanors & 157 Felonies
- Pretrial Services averaged 7 bonds per month

# **2019 STATISTICAL INFORMATION**

- Failure To Appear Rate
- Bond Violation Rate
- Types of Bond Violations
- Fees
- Revenue Returned

Out of <u>271</u> defendants placed on Pre-Trial Supervision, <u>24</u> of the Defendants failed to appear in Court. This means the program was <u>89%</u> successful with getting defendants into court with only <u>11%</u> of the cases having failed to appear.



• <u>70</u> defendants were either terminated from the Program for violating their conditions of bond. These bond violations include positive urine specimens, failure to report to office visits, new offenses, and failing to appear in court.





### SUMMARY OF DEFENDANTS

- Out of the <u>271</u> defendants, <u>201</u> have maintained compliance with the conditions of bond.
- Out of the **202 defendants**:
  - 74% of the cases had successful dispositions, or remained in compliance with the conditions of bond.
  - 26% of the cases incurred bond violations.
  - **11%** of the defendants **failed to appear** in County Court at Law and District Courts at Law.

## FEES INVOLVED IN PRETRIAL SUPERVISION

- Each person must accept some financial obligation as part of being granted a Pretrial Bond