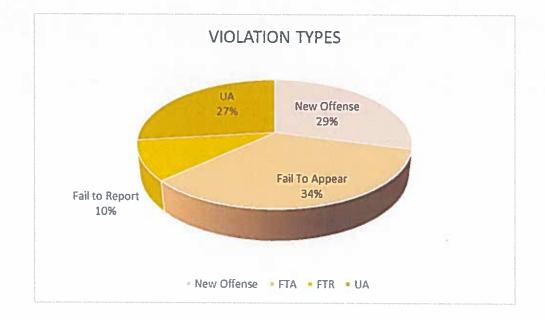

urt ordered to be placed on Pretrial Supervision by the County Court at Law or the District Courts of Caldwell County. In the calendar year of 2018 there were 202 defendants supervised. In 2019 there were 271 defendants supervised. This is an increase of 25% from 2018 to 2019.

Provided within this packet is the statistical information of bonds granted in Caldwell County that involved Pretrial Supervision. There are several things included in this data. Here are some highlights:



Out of 271 defendants placed on Pretrial Supervision, 24 of the defendants failed to appear in Court. This means the program was 89% successful with getting defendants into court with only 11% of the cases having failed to appear.



Out of the 271 on Pretrial Supervision, 74% were compliant, and 26% violated.



There were **70** or 26% of defendants terminated from the Program. These bond violations include positive urine specimens, failure to report to office visits, new offenses, and failing to appear in court.

Out of the 271 defendants, 201 have maintained compliance with the conditions of bond. Some defendants required increased reporting and increased urine specimen collections, due to issues related to non-compliance. Sanctions imposed included defendants having new offenses, substance use, failing to report, or failing to appear in court.

Each person must accept some financial obligation as part of being granted a Pretrial Bond Supervision. *The defendant is assessed a one-time fee of \$100 for a felony or \$50 for a misdemeanor to be returned to the County Treasury.* Additionally, the