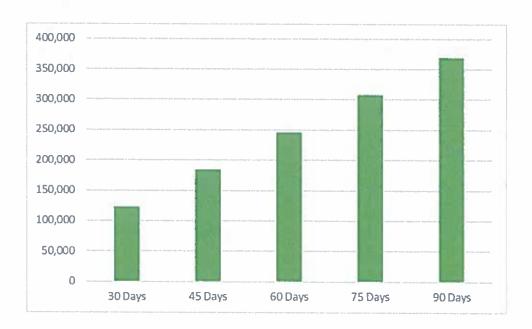

to house an offender according to Captain Short with the Caldwell County Sheriff's Office. This was a decrease of \$6.00 per inmate from 2018. Captain Short indicated the lower cost stems from revenue generated by housing Hays County inmates.

• It is difficult to determine the exact amount of time it would have taken for the 82 Officer initiated offenders that were given bonds, to complete their cases from arrest to disposition. Normally, the average time for a **misdemeanor** is 45 days and the average time for a felony offender is 90 days.

#### (Total Bonds x Days in Jail x Housing Costs = Potential Monies Saved)

- 82 x 30 x \$50.00 = **\$123,000**
- 82 x 45 x \$50.00 = **\$184,500**
- 82 x 60 x \$50.00 = **\$246,000**
- 82 x 75 x \$50.00 = \$307,500
- 82 x 90 x \$50.00 = \$369,000



Pretrial Supervision is also available to Caldwell County through bond conditions ordered by the Judge. This provides extra protection to the community, and information about the defendant that would otherwise be unavailable to the Court. In this circumstance the defendant is already out on bond, pending a case disposition. These are offenders the Court requires supervision while their case is pending. In 2019 there were 108 defendants placed on Pretrial Supervision by the County Court at Law, and District Courts in Caldwell County.

Included with this report is an example packet of a typical Pretrial Bond Supervision participant. This example will illustrate what the Judges are taking into consideration in regards to granting a personal bond, and authorizing the release of an individual