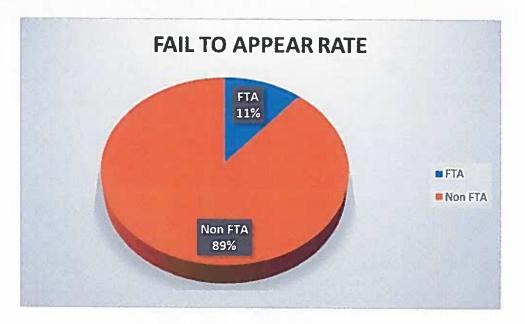

uring the twelve-month period, Pretrial Supervision averaged 7 bonds per month. Of those 190 new defendants placed on Pre-Trial Supervision, 82 were released with the involvement or initiated by the Community Supervision and Corrections Department through the pretrial bond Officer. The other 108 defendants were Court ordered to be placed on Pretrial Supervision by the County Court at Law or the District Courts of Caldwell County. In the calendar year of 2018 there were 202 defendants supervised. In 2019 there were 271 defendants supervised. This is an increase of 25% from 2018 to 2019.

Provided within this packet is the statistical information of bonds granted in Caldwell County that involved Pretrial Supervision. There are several things included in this data. Here are some highlights:



Out of 271 defendants placed on Pretrial Supervision, 24 of the defendants failed to appear in Court. This means the program was 89% successful with getting defendants into court with only 11% of the cases having failed to appear.



Out of the 271 on Pretrial Supervision, 74% were compliant, and 26% violated.



There were **70** or 26% of defendants terminated from the Program. These bond violations include positive urine specimens, failure to report to office visits, new offenses, and failing to appear in court.

Out of the 271 defendants, 201 have maintained compliance with the conditions of bond. Some defendants required increased reporting and increased urine specimen collections, due to issues related to non-compliance. Sanctions imposed included defendants having new offenses, su