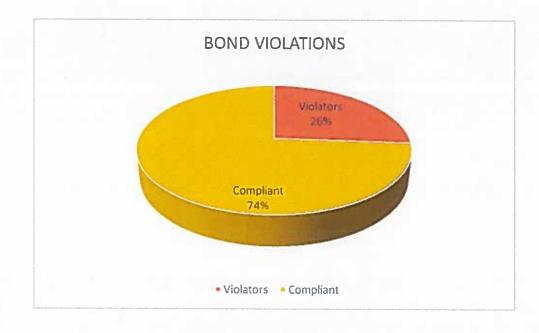

ns Department through the pretrial bond Officer. The other 108 defendants were Court ordered to be placed on Pretrial Supervision by the County Court at Law or the District Courts of Caldwell County. In the calendar year of 2018 there were 202 defendants supervised. In 2019 there were 271 defendants supervised. This is an increase of 25% from 2018 to 2019.

Provided within this packet is the statistical information of bonds granted in Caldwell County that involved Pretrial Supervision. There are several things included in this data. Here are some highlights:



Out of 271 defendants placed on Pretrial Supervision, 24 of the defendants failed to appear in Court. This means the program was 89% successful with getting defendants into court with only 11% of the cases having failed to appear.



Out of the 271 on Pretrial Supervision, 74% were compliant, and 26% violated.



There were **70** or 26% of defendants terminated from the Program. These bond violations include positive urine specimens, failure to report to office visits, new offenses, and failing to appear in court.

Out of the 271 defendants, 201 have maintained compliance with the conditions of bond. Some defendants required increased reporting and increased urine specimen collections, due to issues related to non-compliance. Sanctions imposed included defendants having new offenses, substance use, failing to report, or failing to appear in court.

Each person must accept some financial obligation as part of being granted a Pretrial Bond Supervision. *The defendant is assessed a one-time fee of \$100 for a felony or