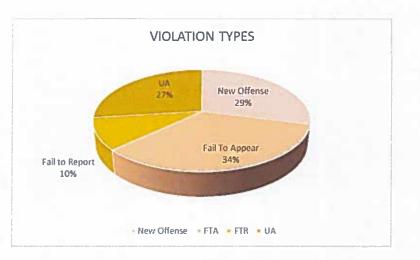

ices
- 108 Defendants were Court ordered to be placed on Pretrial Services
- 33 Misdemeanors & 157 Felonies
- Pretrial Services averaged 7 bonds per month

# **2019 STATISTICAL INFORMATION**

- Failure To Appear Rate
- Bond Violation Rate
- Types of Bond Violations
- Fees
- Revenue Returned

Out of <u>271</u> defendants placed on Pre-Trial Supervision, <u>24</u> of the Defendants failed to appear in Court. This means the program was <u>89%</u> successful with getting defendants into court with only <u>11%</u> of the cases having failed to appear.



• <u>70</u> defendants were either terminated from the Program for violating their conditions of bond. These bond violations include positive urine specimens, failure to report to office visits, new offenses, and failing to appear in court.





### SUMMARY OF DEFENDANTS

- Out of the <u>271</u> defendants, <u>201</u> have maintained compliance with the conditions of bond.
- Out of the **202 defendants**:
  - 74% of the cases had successful dispositions, or remained in compliance with the conditions of bond.
  - 26% of the cases incurred bond violations.
  - **11%** of the defendants **failed to appear** in County Court at Law and District Courts at Law.

## FEES INVOLVED IN PRETRIAL SUPERVISION

- Each person must accept some financial obligation as part of being granted a Pretrial Bond Supervision. The defendant is assessed a onetime fee of \$100 for a felony or \$50 for a misdemeanor to be returned to the <u>County Treasury</u>.
- Defendants pay a bond supervision fee of \$30 a month.
- Defendants pay a one-time urine analysi