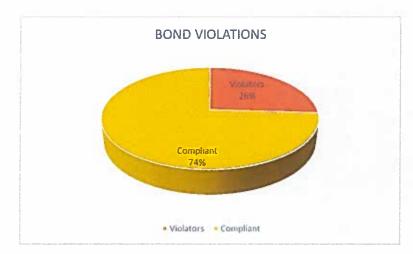

rvices
- 108 Defendants were Court ordered to be placed on Pretrial Services
- 33 Misdemeanors & 157 Felonies
- Pretrial Services averaged 7 bonds per month

# **2019 STATISTICAL INFORMATION**

- Failure To Appear Rate
- Bond Violation Rate
- Types of Bond Violations
- Fees
- Revenue Returned

Out of <u>271</u> defendants placed on Pre-Trial Supervision, <u>24</u> of the Defendants failed to appear in Court. This means the program was <u>89%</u> successful with getting defendants into court with only <u>11%</u> of the cases having failed to appear.



• <u>70</u> defendants were either terminated from the Program for violating their conditions of bond. These bond violations include positive urine specimens, failure to report to office visits, new offenses, and failing to appear in court.





### SUMMARY OF DEFENDANTS

- Out of the <u>271</u> defendants, <u>201</u> have maintained compliance with the conditions of bond.
- Out of the **202 defendants**:
  - 74% of the cases had successful dispositions, or remained in compliance with the conditions of bond.
  - 26% of the cases incurred bond violations.
  - **11%** of the defendants **failed to appear** in County Court at Law and District Courts at Law.

## FEES INVOLVED IN PRETRIAL SUPERVISION

- Each person must accept some financial obligation as part of being granted a Pretrial Bond Supervision. The defendant is assessed a onetime fee of \$100 for a felony or \$50 for a misdemeanor to be returned to the <u>County Treasury</u>.
- Defendants pay a bond supervision fee of \$30 a month.
- Defendants pay a one-time urine analy