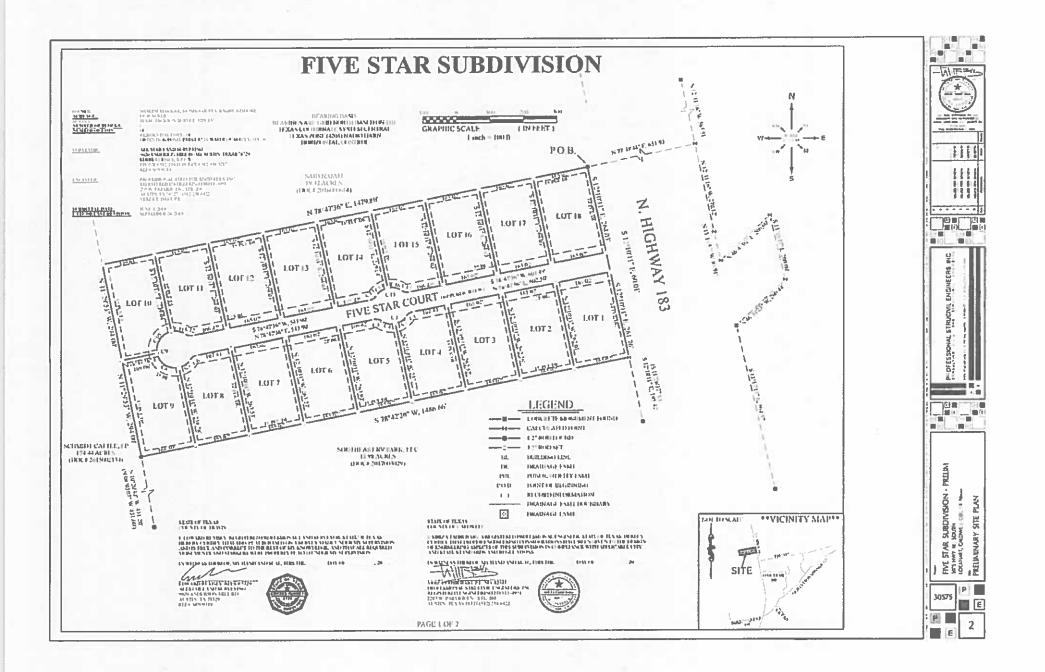

758661375#

| CALDWELL COUNTY SANITATION DEPT.<br>405 E. MARKET ST.                                        | 7038         |
|----------------------------------------------------------------------------------------------|--------------|
| LOCKHART, TEXAS 78644<br>(512) 398-1803                                                      | E 1-15-20    |
| RECEIVED FROM PSCE/ Yashipal Mattar                                                          | \$ 345100    |
| Three thanged hour hindred fifty 4                                                           | DOKASS       |
| FOR Pre plat - Five Star Subdivisi                                                           | On Thank You |
| AMOUNT OF ACCOUNT CASH CHECK<br>THIS PAYMENT 3, 4, 50, 00 CHECK<br>BALANCE DUE D MONEY ORDER | Milo         |









Subsection: Master Network Summary

#### **Catchments Summary**

| Label       | Scenario    | Return<br>Event<br>(years) | Hydrograph<br>Volume<br>(ac-ft) | Time to Peak<br>(hours) | Peak Flow<br>(ft³/s) |
|-------------|-------------|----------------------------|---------------------------------|-------------------------|----------------------|
| DA#1        | PRE 2yrs    | 2                          | 1.883                           | 12.300                  | 16.45                |
| ÐA#1        | POST 2yrs   | Z                          | 0.740                           | 12.100                  | 9.07                 |
| DA#1        | PRE 10yrs   | 10                         | 4.667                           | 12.250                  | 41,24                |
| DA#1        | POS