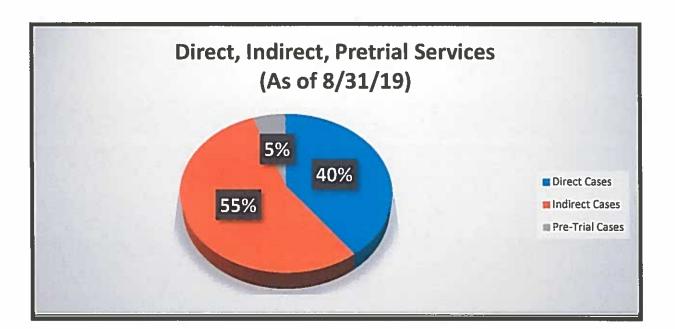

ence Investigations                                         | 828                   |
| Community Supervision Placements                                   | 4,394                 |
| Services / Interventions                                           | 7,634                 |
| Community Supervision Subtractions                                 | 3,894                 |
| Revocations                                                        | 476                   |
| End of the year total number of defendants                         | 8,006                 |



#### DIRECT / INDIRECT / PRETRIAL SERVICES (AS OF 8/31/19)

| Direct cases:   | 3.369        |
|-----------------|--------------|
| Indirect cases: | <u>4,637</u> |
| Pretrial cases: | 465          |
| TOTAL:          | 8.471        |



#### SPECIALIZED CASELOADS (NUMBERS SERVED 9/1/2018 - 8/31/2019)

| 421 <sup>ST</sup> Judicial District Challenge/Drug Court: | <u>27</u>                             |
|-----------------------------------------------------------|---------------------------------------|
| 428th Judicial District Re-Entry Court:                   | <u>11</u><br><u>57</u>                |
| 433 <sup>rd</sup> Judicial District Challenge/Drug Court: | <u>57</u>                             |
| Comal County Court at Law #1 -                            |                                       |
| Accountability Court:                                     | <u>62</u>                             |
| Comal County Court at Law #2 - Veterans                   |                                       |
| <u>Court:</u>