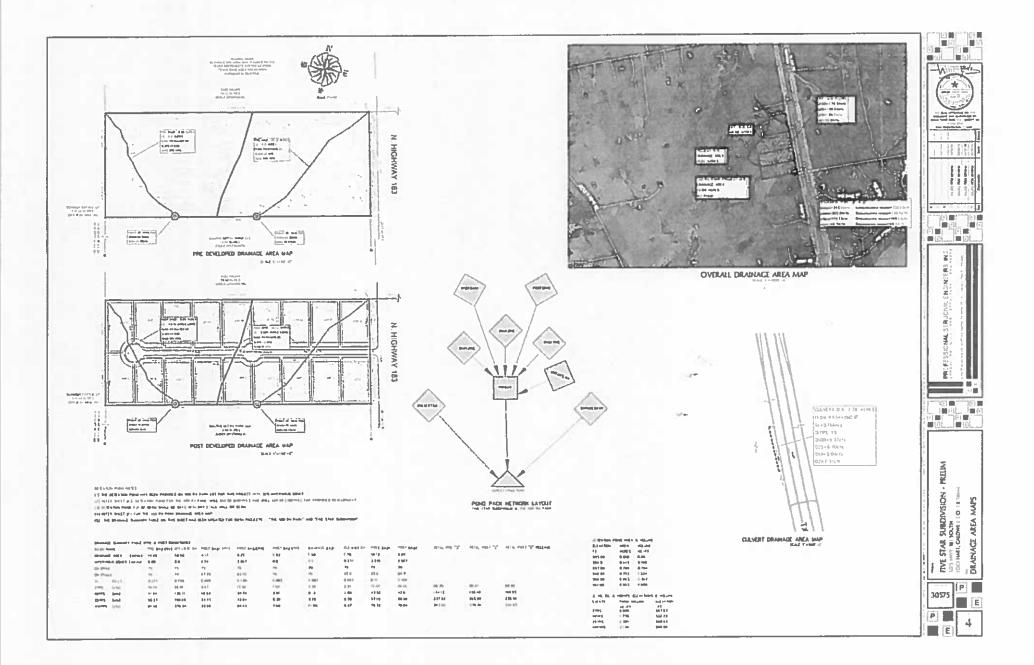

661375#

| CALDWELL COUNTY SANITATION DEPT.<br>405 E. MARKET ST.                                        | 7038         |
|----------------------------------------------------------------------------------------------|--------------|
| LOCKHART, TEXAS 78644<br>(512) 398-1803                                                      | E 1-15-20    |
| RECEIVED FROM PSCE/ Yashipal Mattar                                                          | \$ 345100    |
| Three thanged hour hindred fifty 4                                                           | DOKASS       |
| FOR Pre plat - Five Star Subdivisi                                                           | On Thank You |
| AMOUNT OF ACCOUNT CASH CHECK<br>THIS PAYMENT 3, 4, 50, 00 CHECK<br>BALANCE DUE D MONEY ORDER | Milo         |









Subsection: Master Network Summary

#### **Catchments Summary**

| Label       | Scenario    | Return<br>Event<br>(years) | Hydrograph<br>Volume<br>(ac-ft) | Time to Peak<br>(hours) | Peak Flow<br>(ft³/s) |
|-------------|-------------|----------------------------|---------------------------------|-------------------------|----------------------|
| DA#1        | PRE 2yrs    | 2                          | 1.883                           | 12.300                  | 16.45                |
| ÐA#1        | POST 2yrs   | Z                          | 0.740                           | 12.100                  | 9.07                 |
| DA#1        | PRE 10yrs   | 10                         | 4.667                           | 12.250                  | 41,24                |
| DA#1        | POST 10