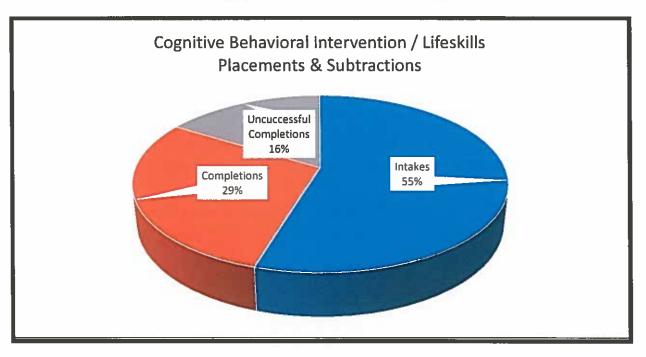

CATION / TREATMENT / AFTERCARE (NUMBERS SERVED 9/1/2018 – 8/31/2019)

| Intensive Outpatient Treatment: | 343          |
|---------------------------------|--------------|
| Residential Treatment*:         | <u>236</u>   |
| Aftercare:                      | <u>611</u>   |
| TOTAL:                          | <u>1,190</u> |

\*Residential Treatment includes: Contracted Residential placements, Community Correction Facilities (CCF), State Contracted Intermediate Sanction Facilities (ISF), and Substance Abuse Felony Punishment Facilities (SAFPF).



#### COGNITIVE BEHAVIORAL INTERVENTION / LIFESKILLS PLACEMENTS & SUBTRACTIONS

| Intakes    | Completions | Unsuccessful Completions |
|------------|-------------|--------------------------|
| <u>334</u> | 177         | <u>99</u>                |



#### TESTING FOR ILLICIT SUBSTANCES AND ALCOHOL - FY2019

| Substances (Top 5)             | <u># Positive Results</u> |  |
|--------------------------------|---------------------------|--|
| Marijuana:                     | 474                       |  |
| Alcohol:                       | 609                       |  |
| Methamphetamines/Amphetamines: | 303                       |  |
| Opiates                        | 71                        |  |
| Cocaine                        | 65                        |  |

10,961 urine specimens were tested via desk-top kits on a total of 4,763 offenders. A total of 1,612 specimens were confirmed positive for the use of illicit substances and/or alcohol by the lab. The total cost for purchase of supplies and confirmations equated to \$81,575.37.