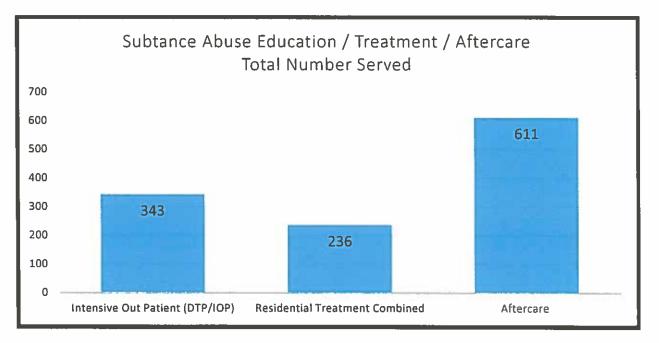

|
|                                                           |                                       |
| TOTAL NUMBERS SERVED:                                     | <u>914</u>                            |



#### SUBSTANCE ABUSE EDUCATION / TREATMENT / AFTERCARE (NUMBERS SERVED 9/1/2018 – 8/31/2019)

| Intensive Outpatient Treatment: | 343          |
|---------------------------------|--------------|
| Residential Treatment*:         | <u>236</u>   |
| Aftercare:                      | <u>611</u>   |
| TOTAL:                          | <u>1,190</u> |

\*Residential Treatment includes: Contracted Residential placements, Community Correction Facilities (CCF), State Contracted Intermediate Sanction Facilities (ISF), and Substance Abuse Felony Punishment Facilities (SAFPF).



#### COGNITIVE BEHAVIORAL INTERVENTION / LIFESKILLS PLACEMENTS & SUBTRACTIONS

| Intakes    | Completions | Unsuccessful Completions |
|------------|-------------|--------------------------|
| <u>334</u> | 177         | <u>99</u>                |



#### TESTING FOR ILLICIT SUBSTANCES AND ALCOHOL - FY2019

| Substances (Top 5)             | <u># Positive Results</u> |  |
|--------------------------------|---------------------------|--|
| Marijuana:                     | 474                       |  |
| Alcohol:                       | 609                       |  |
| Methamphetamines/Amphetamines: | 303                       |  |
| Opiates                        | 71                        |  |
| Cocaine                        | 65                        |  |

10,961 urine specimens were