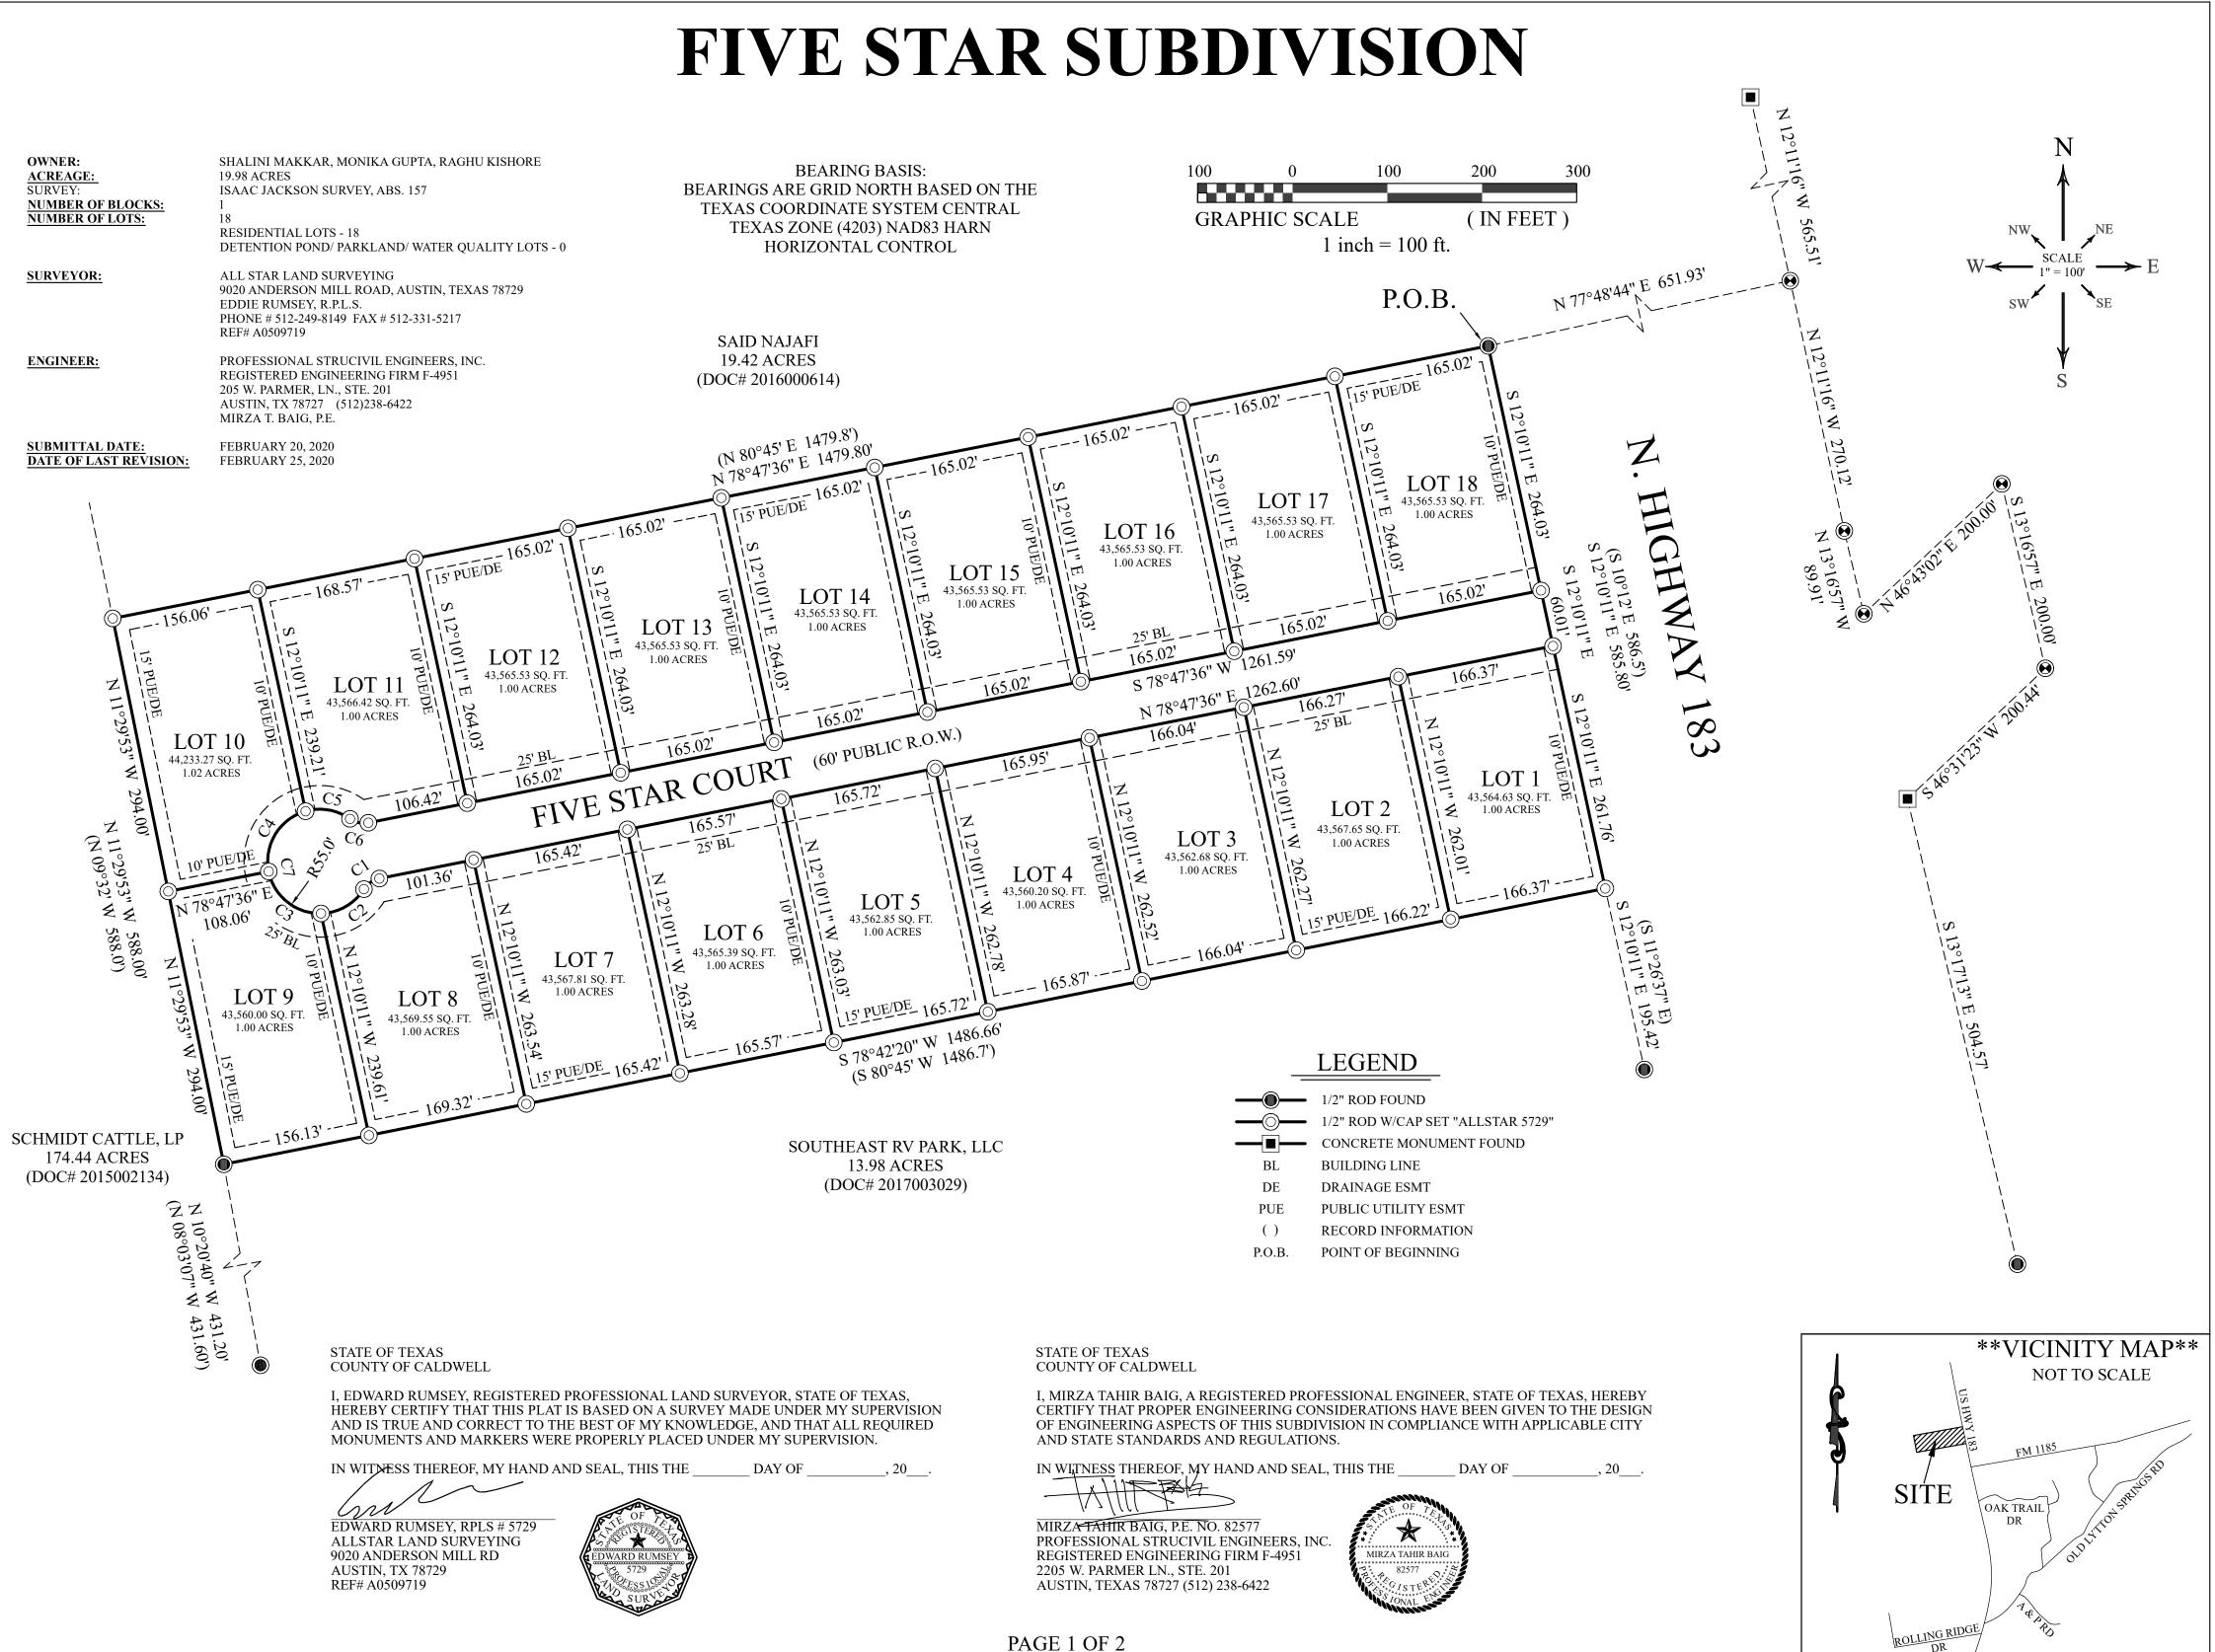

the extra territorial jurisdiction of Lockhart. Access to the subdivision from US Highway 183 will be from a newly constructed street. The projects stormwater impacts will be managed by modifying an existing offsite detention pond in the Southeast RV Park (owned by the same individuals). Drainage easements will be provided as needed to contain and manage the stormwater. The preliminary plat appears to be in general conformance with the rules and regulations of Caldwell County. Therefore, we recommend placing the plat on the Commissioners Court agenda for consideration.

It is our pleasure to be of assistance to the County on this project.

Tray A. Inthe, P.E

Tracy A. Bratton, P.E. Division Manager, Land Development

TBPE Firm # 3937 State of Texas Surveying Firm Certification # 10105800



# FIVE STAR SUBDIVISION

| NOTES: