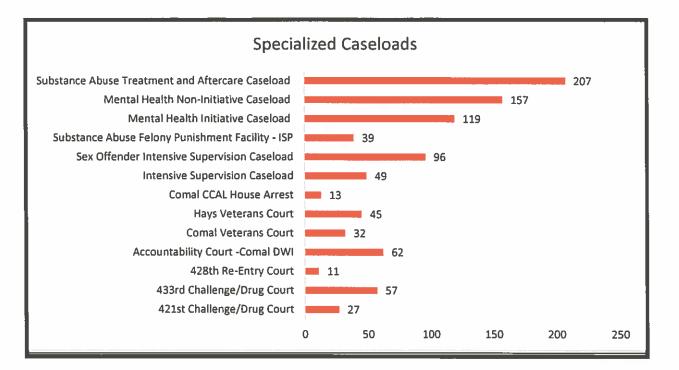

on-Initiative Caseload:                    | <u>157</u>                            |
| Sex Offender Intensive Supervision Caseload:              | <u>96</u>                             |
| Substance Abuse Felony Punishment Facility                |                                       |
| - Intensive Supervision Caseload:                         | <u>39</u>                             |
| Substance Abuse Treatment and Aftercare                   |                                       |
| Caseload:                                                 | <u>207</u>                            |
|                                                           |                                       |
| TOTAL NUMBERS SERVED:                                     | <u>914</u>                            |



#### SUBSTANCE ABUSE EDUCATION / TREATMENT / AFTERCARE (NUMBERS SERVED 9/1/2018 – 8/31/2019)

| Intensive Outpatient Treatment: | 343          |
|---------------------------------|--------------|
| Residential Treatment*:         | <u>236</u>   |
| Aftercare:                      | <u>611</u>   |
| TOTAL:                          | <u>1,190</u> |

\*Residential Treatment includes: Contracted Residential placements, Community Correction Facilities (CCF), State Contracted Intermediate Sanction Facilities (ISF), and Substance Abuse Felony Punishment Facilities (SAFPF).



#### COGNITIVE BEHAVIORAL INTERVENTION / LIFESKILLS PLACEMENTS & SUBTRACTIONS

| Intakes    | Completions | Unsuccessful Completions |
|------------|-------------|--------------------------|
| <u>334</u> | 177         | <u