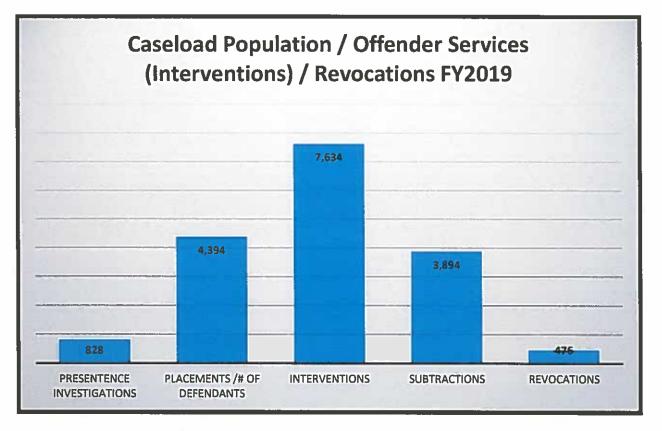

ght: Eric Aguirre and Sophia Hawkins.

| Presentence Investigations, Caseload Population, Offender Services | s, Revocations FY2019 |
|--------------------------------------------------------------------|-----------------------|
| Presentence Investigations                                         | 828                   |
| Community Supervision Placements                                   | 4,394                 |
| Services / Interventions                                           | 7,634                 |
| Community Supervision Subtractions                                 | 3,894                 |
| Revocations                                                        | 476                   |
| End of the year total number of defendants                         | 8,006                 |



#### DIRECT / INDIRECT / PRETRIAL SERVICES (AS OF 8/31/19)

| Direct cases:   | 3.369        |
|-----------------|--------------|
| Indirect cases: | <u>4,637</u> |
| Pretrial cases: | 465          |
| TOTAL:          | 8.471        |



#### SPECIALIZED CASELOADS (NUMBERS SERVED 9/1/2018 - 8/31/2019)

| 421 <sup>ST</sup> Judicial District Challenge/Drug Court: | <u>27</u>                             |
|-----------------------------------------------------------|---------------------------------------|
| 428th Judicial District Re-Entry Court:                   | <u>11</u><br><u>57</u>                |
| 433 <sup>rd</sup> Judicial District Challenge/Drug Court: | <u>57</u>                             |
| Comal County Court at Law #1 -                            |