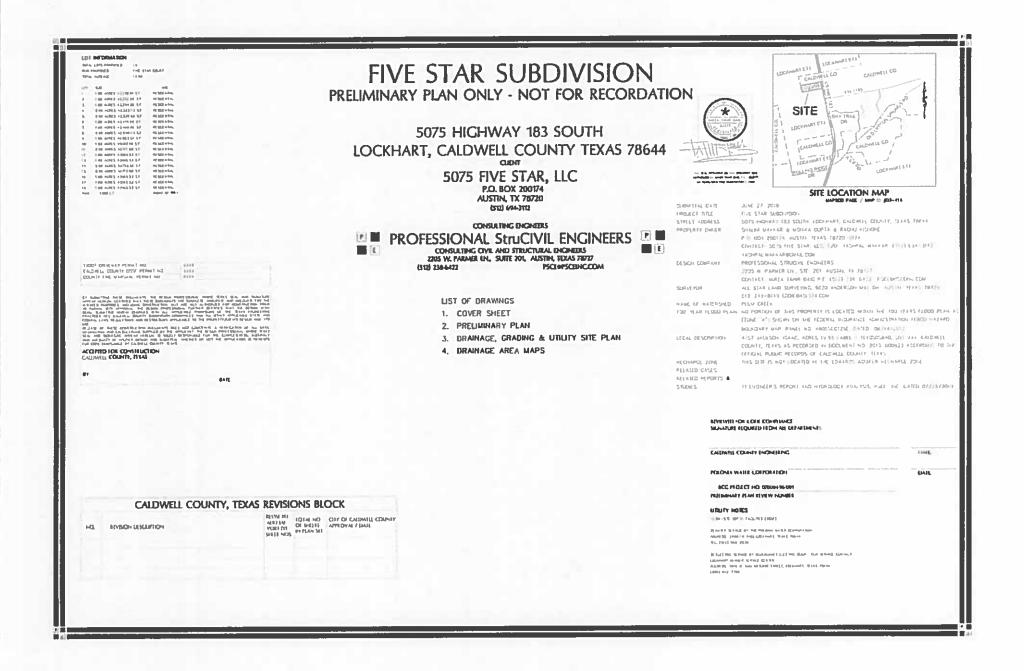

7# 758661375#

| CALDWELL COUNTY SANITATION DEPT.<br>405 E. MARKET ST.                                        | 7038         |
|----------------------------------------------------------------------------------------------|--------------|
| LOCKHART, TEXAS 78644<br>(512) 398-1803                                                      | E 1-15-20    |
| RECEIVED FROM PSCE/ Yashipal Mattar                                                          | \$ 345100    |
| Three thanged hour hindred fifty 4                                                           | DOKASS       |
| FOR Pre plat - Five Star Subdivisi                                                           | On Thank You |
| AMOUNT OF ACCOUNT CASH CHECK<br>THIS PAYMENT 3, 4, 50, 00 CHECK<br>BALANCE DUE D MONEY ORDER | Milo         |









Subsection: Master Network Summary

#### **Catchments Summary**

| Label       | Scenario    | Return<br>Event<br>(years) | Hydrograph<br>Volume<br>(ac-ft) | Time to Peak<br>(hours) | Peak Flow<br>(ft³/s) |
|-------------|-------------|----------------------------|---------------------------------|-------------------------|----------------------|
| DA#1        | PRE 2yrs    | 2                          | 1.883                           | 12.300                  | 16.45                |
| ÐA#1        | POST 2yrs   | Z                          | 0.740                           | 12.100                  | 9.07                 |
| DA#1        | PRE 10yrs   | 10                         | 4.667                           | 12.250                  | 41,24                |
| DA#1        | P