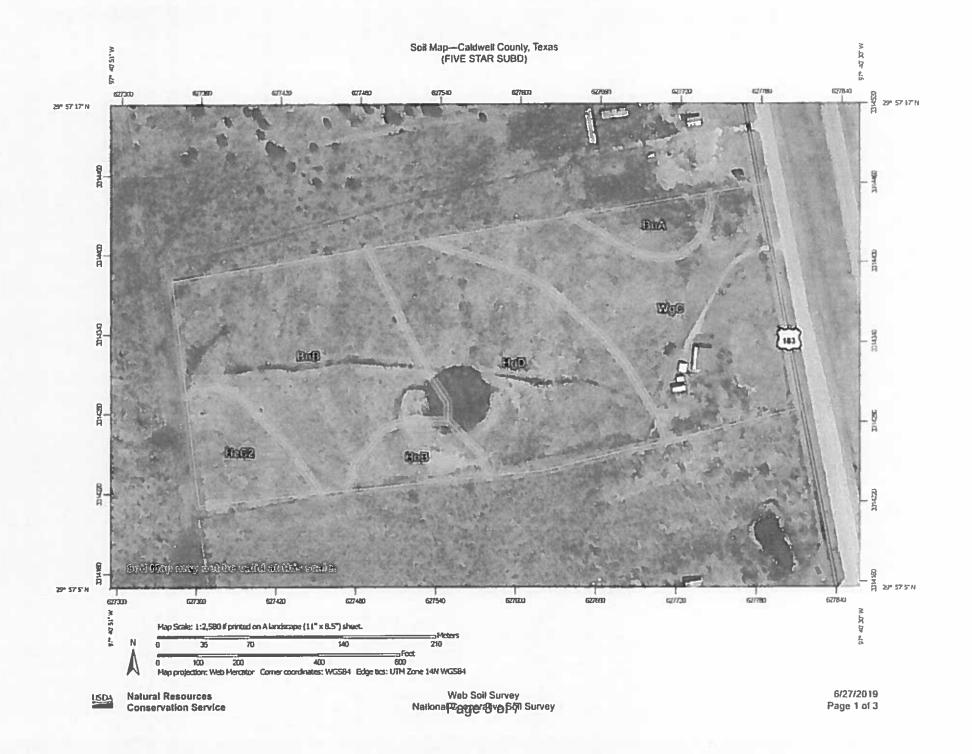

ill not provide treatment when it is saturated. A shallow Low Pressure Dosing system might be allowed on this site depending on the location of the system.

The proposed lots that will have fill material due to filling the pond or other reasons will most likely need to be surface disposal or drip irrigation following aerobic treatment because fill material is considered unsuitable soil according to TAC 30 Ch 285.

If installed correctly, all of these OSSFs will be compatible with area-wide drainage.

The proposed lots have ample area for OSSF replacement should the proposed OSSFs ever fail.

Please let me know if you need additional information.

Thank you,

Daniel Ballon

Daniel Balboa, R.S. No. 3161 OSSF Installer II, OS0005415

Atlachments: Survey of Property NRCS Soil Survey Report





| MAP LEGEND    |                          |                   | )                            | MAP INFORMATION                                                                                                                  |  |  |
|---------------|--------------------------|-------------------|------------------------------|----------------------------------------------------------------------------------------------------------------------------------|--|--|
| Area of In    | lerest (AOI)             | a                 | Spoil Area                   | The soil surveys that comprise your AOI were mapped at                                                                           |  |  |
|               | Area of Interest (AOI)   | ۵                 | Stony Spot                   | 1:2