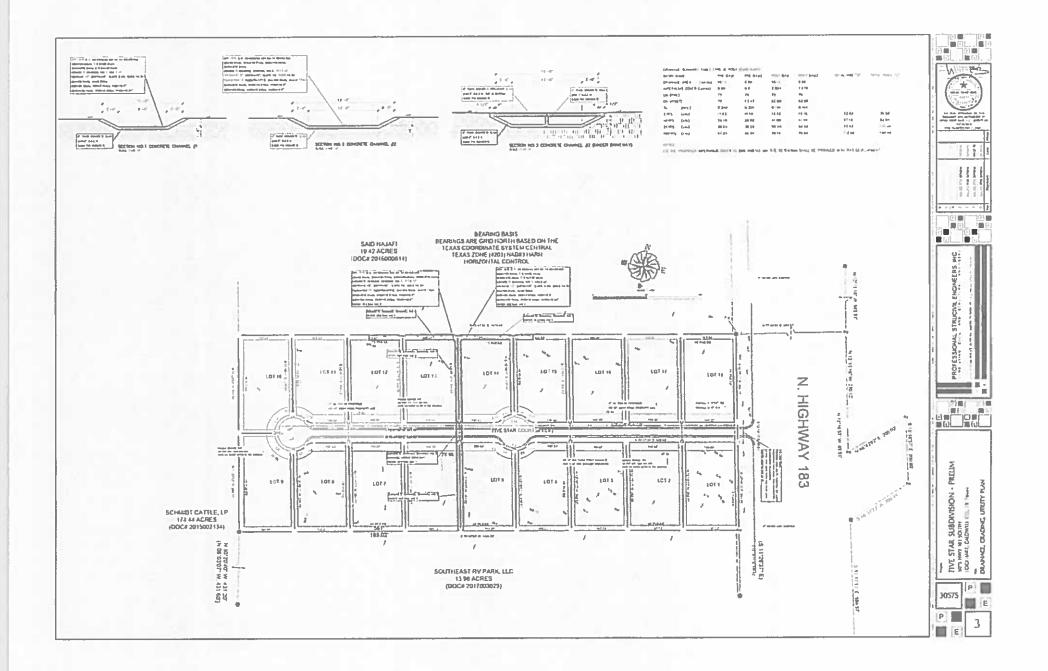

58661375#

| CALDWELL COUNTY SANITATION DEPT.<br>405 E. MARKET ST.                                        | 7038         |
|----------------------------------------------------------------------------------------------|--------------|
| LOCKHART, TEXAS 78644<br>(512) 398-1803                                                      | E 1-15-20    |
| RECEIVED FROM PSCE/ Yashipal Mattar                                                          | \$ 345100    |
| Three thanged hour hindred fifty 4                                                           | DOKASS       |
| FOR Pre plat - Five Star Subdivisi                                                           | On Thank You |
| AMOUNT OF ACCOUNT CASH CHECK<br>THIS PAYMENT 3, 4, 50, 00 CHECK<br>BALANCE DUE D MONEY ORDER | Milo         |









Subsection: Master Network Summary

#### **Catchments Summary**

| Label       | Scenario    | Return<br>Event<br>(years) | Hydrograph<br>Volume<br>(ac-ft) | Time to Peak<br>(hours) | Peak Flow<br>(ft³/s) |
|-------------|-------------|----------------------------|---------------------------------|-------------------------|----------------------|
| DA#1        | PRE 2yrs    | 2                          | 1.883                           | 12.300                  | 16.45                |
| ÐA#1        | POST 2yrs   | Z                          | 0.740                           | 12.100                  | 9.07                 |
| DA#1        | PRE 10yrs   | 10                         | 4.667                           | 12.250                  | 41,24                |
| DA#1        | POST