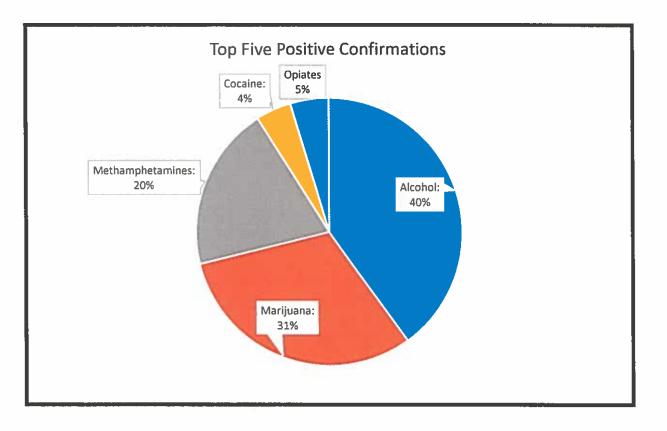

#### TESTING FOR ILLICIT SUBSTANCES AND ALCOHOL - FY2019

| Substances (Top 5)             | <u># Positive Results</u> |  |
|--------------------------------|---------------------------|--|
| Marijuana:                     | 474                       |  |
| Alcohol:                       | 609                       |  |
| Methamphetamines/Amphetamines: | 303                       |  |
| Opiates                        | 71                        |  |
| Cocaine                        | 65                        |  |

10,961 urine specimens were tested via desk-top kits on a total of 4,763 offenders. A total of 1,612 specimens were confirmed positive for the use of illicit substances and/or alcohol by the lab. The total cost for purchase of supplies and confirmations equated to \$81,575.37.



#### TRAINING FY2019

During FY2019, a cumulative total of 954 staff members participated in 161 training events resulting in the completion of 6,132.5 hours. Additionally, this Department supervised 8 interns/volunteers.

7. To accept the February 2020 Indigent Burial/Cremation Report; Backup: 2

**To:** All Elected Officials and Department Heads – Hand deliver or scan & email to <u>hoppy.haden@co.caldwell.tx.us</u> and <u>ezzy.chan@co.caldwell.tx.us</u>. Deadline is 5:00 pm Tuesday before the Regular meetings, however, please submit this completed form ASAP. "Anything missing will cause the Agenda Item to be held over to the next Regular meeting," according to our Rules & Procedures.

| AGENDA DATE: 10 Mar. 2020