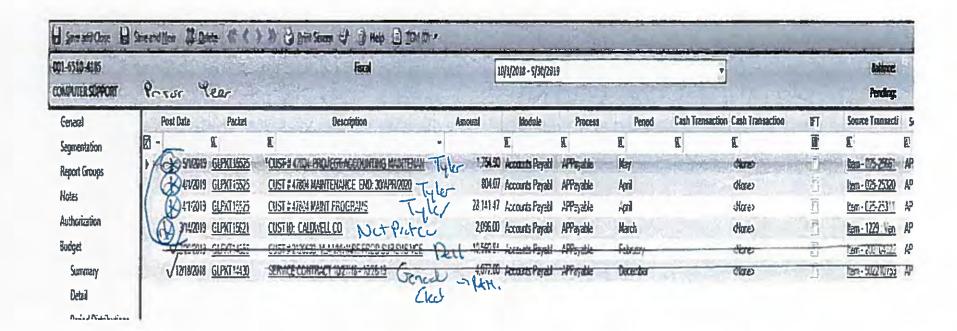

| 'HY MONIES ARE B <u>EI</u>          | IO TRANSFERRE                            | ED INTO EA      | CH LINE:                              |                                                      |  |  |  |  |  |
| Jegency in transferring funds            | from contingency to pay n           | najor software prov                      | viders for thei | r support (INCOD                      | E, Net Data and Protec                               |  |  |  |  |  |
| Passed and approved in Comm              | issioners Court by a vote           | of aye<br>_, 20                          | and             | nay on this                           |                                                      |  |  |  |  |  |

Recorded By
Caldwell County Judge

Attested By
Caldwell County Clerk





# **INVOICE**

BILL TO:

CALDWELL COUNTY COURTHOUSE, 100 S MAIN 2ND FLOOR LOCKHART, TX 78644

Remit to: 1110 Enterprise Drive Sulphur Springs, Texas 75482 1.800.465.5127 Phone 903.885.8018 Fax 903.885.1604 www.netdatacorp.net

INVOICE #: ND-001053

DATE: 11/01/2019

| PURCHASE ORDER # | WORK ORDER #       | OUE DATE   |
|------------------|--------------------|------------|
|                  | DO1367 - RVI Image | 12/01/2019 |

| ITEM#  | DESCRIPTION                                         | UNIT | QTY | UNIT PRICE | AMOUNT     |
|--------|-----------------------------------------------------|------|-----|------------|------------|
| ND-014 | RVI Image Annual Maintenance<br>11/01/19 - 10/31/20 | Each | 1   | \$8,000.00 | \$8,000.00 |
|        |