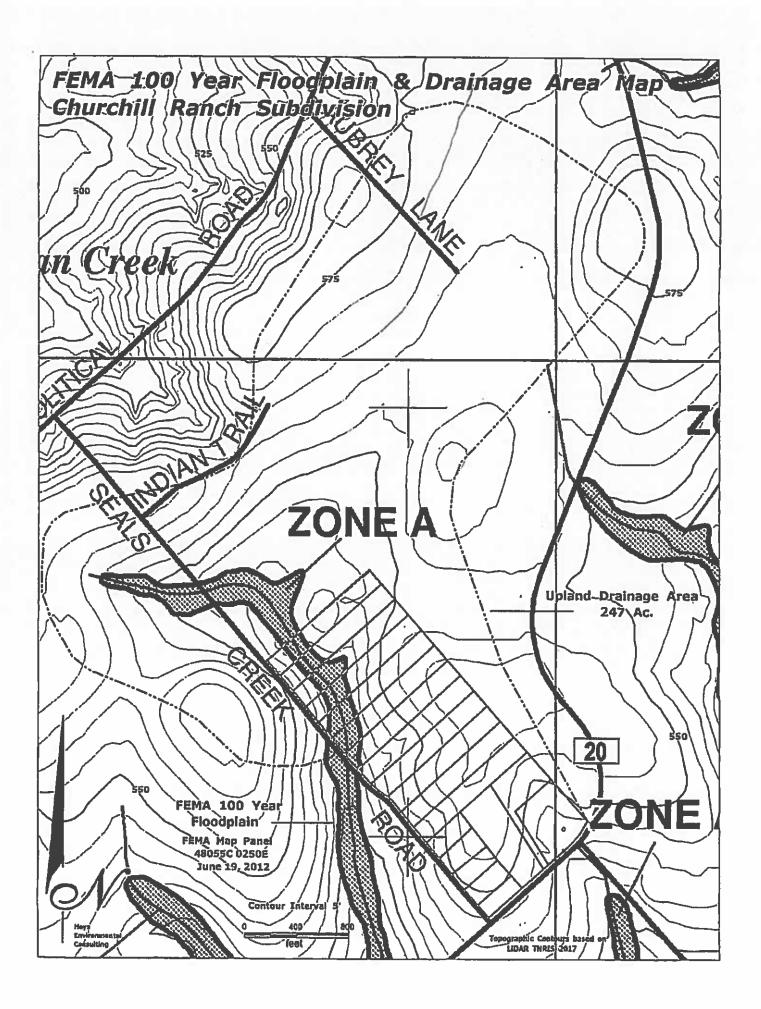

copy of the most current FEMA flood map, panel 48005C 0250E, June 19, 2012 was examined and it was found that the 100 year floodplain of the upper watershed of Seal's Creek is present on this tract. The tract is located on a southwest sloping hillside. Most stormwater on the site moves as sheet flow towards the southwest. The area upgradient from this site that collects stormwater and conveys it to the creek which crosses the tract is 247 acres in size.

This area is 13.4 miles east of the Edwards Aquifer Recharge Zone and is near the eastern edge of the recharge zone for the Carrizo-Wilcox Aquifer.

All the lots in this proposed subdivision have suitable sites for the construction of On Site Sewage Facilities with sufficient space for water wells and their required 100' setbacks.









### TAX CERTIFICATE

Cartificate # 6661

Issued By:

Caldwell County Appraisal District 211 Bufkin Ln. P.O. Box 900

Lockhart, TX 78644

**Property Information** 

Geo ID: 0100066-158-000-00 Property ID: 10739

Legal Acres: 61.6500

Legal Desc: A066 CHURCHILL, ANDREW, ACRES 61.65 76 SEALS CREEK RD LOCKHART, TX 78644

Situs:

DBA:

Exemptions:

Owner ID: 227060 100.00% TRI-POINT RANCHES JOINT VENTURE

PO BOX 1249

SAN MARCOS, TX 78667-1249

For Entities

Caldwell County Farm to Market Road Lockhart ISD

Value Information

Improvement HS: 29,120 Improvement NHS: 2,750 Land HS 26,260 Land NHS **Productivity Market:** 365,620

Productivity Use: Assessed Value

3,330 61,460

Property is receiving Ag Use

**Current/Delinquent Taxes** 

This is to certify that, after a careful check of the tax