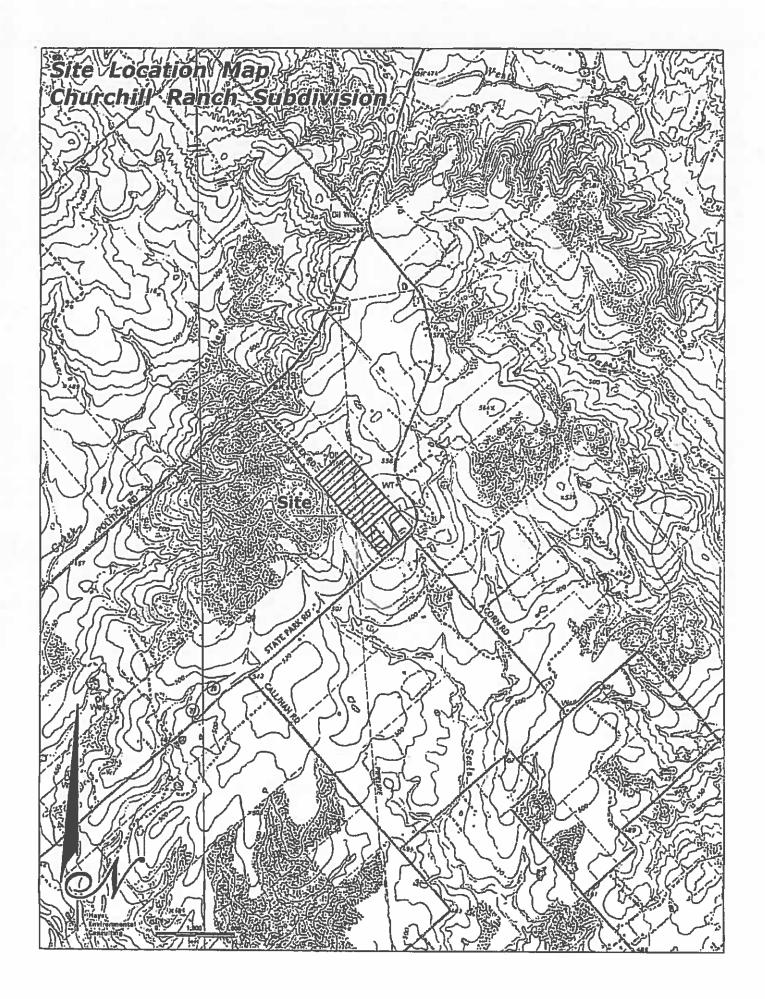

igital copy of the most current FEMA flood map, panel 48005C 0250E, June 19, 2012 was examined and it was found that the 100 year floodplain of the upper watershed of Seal's Creek is present on this tract. The tract is located on a southwest sloping hillside. Most stormwater on the site moves as sheet flow towards the southwest. The area upgradient from this site that collects stormwater and conveys it to the creek which crosses the tract is 247 acres in size.

This area is 13.4 miles east of the Edwards Aquifer Recharge Zone and is near the eastern edge of the recharge zone for the Carrizo-Wilcox Aquifer.

All the lots in this proposed subdivision have suitable sites for the construction of On Site Sewage Facilities with sufficient space for water wells and their required 100' setbacks.









### TAX CERTIFICATE

Cartificate # 6661

Issued By:

Caldwell County Appraisal District 211 Bufkin Ln. P.O. Box 900

Lockhart, TX 78644

**Property Information** 

Geo ID: 0100066-158-000-00 Property ID: 10739

Legal Acres: 61.6500

Legal Desc: A066 CHURCHILL, ANDREW, ACRES 61.65 76 SEALS CREEK RD LOCKHART, TX 78644

Situs:

DBA:

Exemptions:

Owner ID: 227060 100.00% TRI-POINT RANCHES JOINT VENTURE

PO BOX 1249

SAN MARCOS, TX 78667-1249

For Entities

Caldwell County Farm to Market Road Lockhart ISD

Value Information

Improvement HS: 29,120 Improvement NHS: 2,750 Land HS 26,260 Land NHS **Productivity Market:** 365,620

Productivity Use: Assessed Value

3,330 61,460

Property is receiving Ag Use

**Current/Delinquent Taxes** 

This is to certify that, after a careful check of th