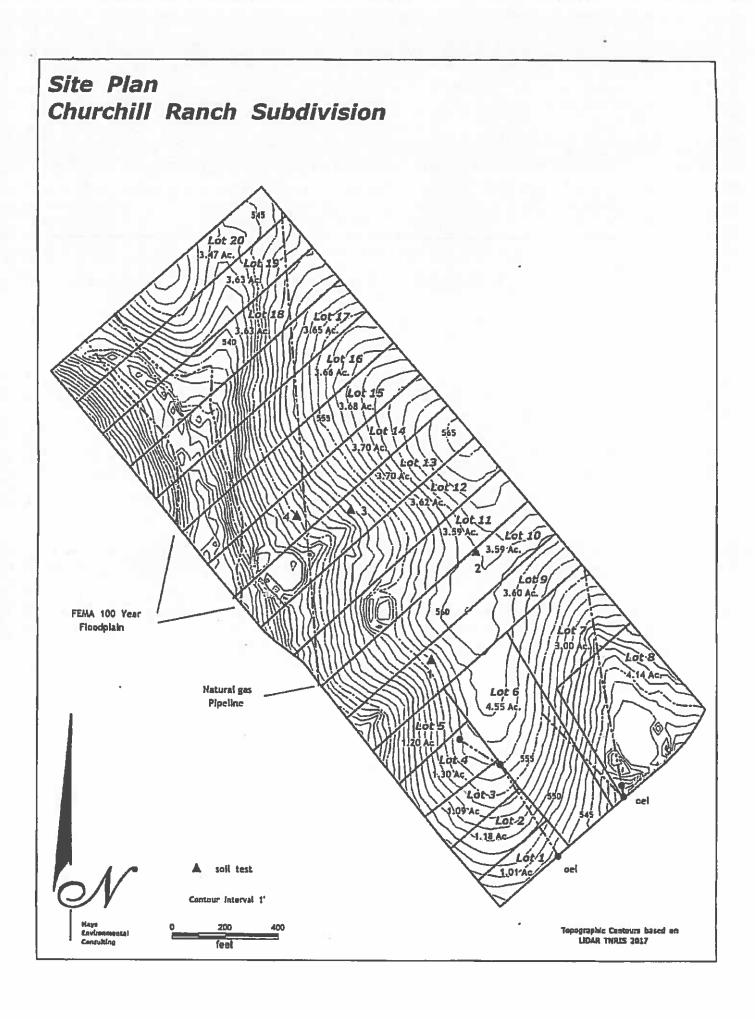

ital copy of the most current FEMA flood map, panel 48005C 0250E, June 19, 2012 was examined and it was found that the 100 year floodplain of the upper watershed of Seal's Creek is present on this tract. The tract is located on a southwest sloping hillside. Most stormwater on the site moves as sheet flow towards the southwest. The area upgradient from this site that collects stormwater and conveys it to the creek which crosses the tract is 247 acres in size.

This area is 13.4 miles east of the Edwards Aquifer Recharge Zone and is near the eastern edge of the recharge zone for the Carrizo-Wilcox Aquifer.

All the lots in this proposed subdivision have suitable sites for the construction of On Site Sewage Facilities with sufficient space for water wells and their required 100' setbacks.









### TAX CERTIFICATE

Cartificate # 6661

Issued By:

Caldwell County Appraisal District 211 Bufkin Ln. P.O. Box 900

Lockhart, TX 78644

**Property Information** 

Geo ID: 0100066-158-000-00 Property ID: 10739

Legal Acres: 61.6500

Legal Desc: A066 CHURCHILL, ANDREW, ACRES 61.65 76 SEALS CREEK RD LOCKHART, TX 78644

Situs:

DBA:

Exemptions:

Owner ID: 227060 100.00% TRI-POINT RANCHES JOINT VENTURE

PO BOX 1249

SAN MARCOS, TX 78667-1249

For Entities

Caldwell County Farm to Market Road Lockhart ISD

Value Information

Improvement HS: 29,120 Improvement NHS: 2,750 Land HS 26,260 Land NHS **Productivity Market:** 365,620

Productivity Use: Assessed Value

3,330 61,460

Property is receiving Ag Use

**Current/Delinquent Taxes** 

This is to certify that, after a careful check of the