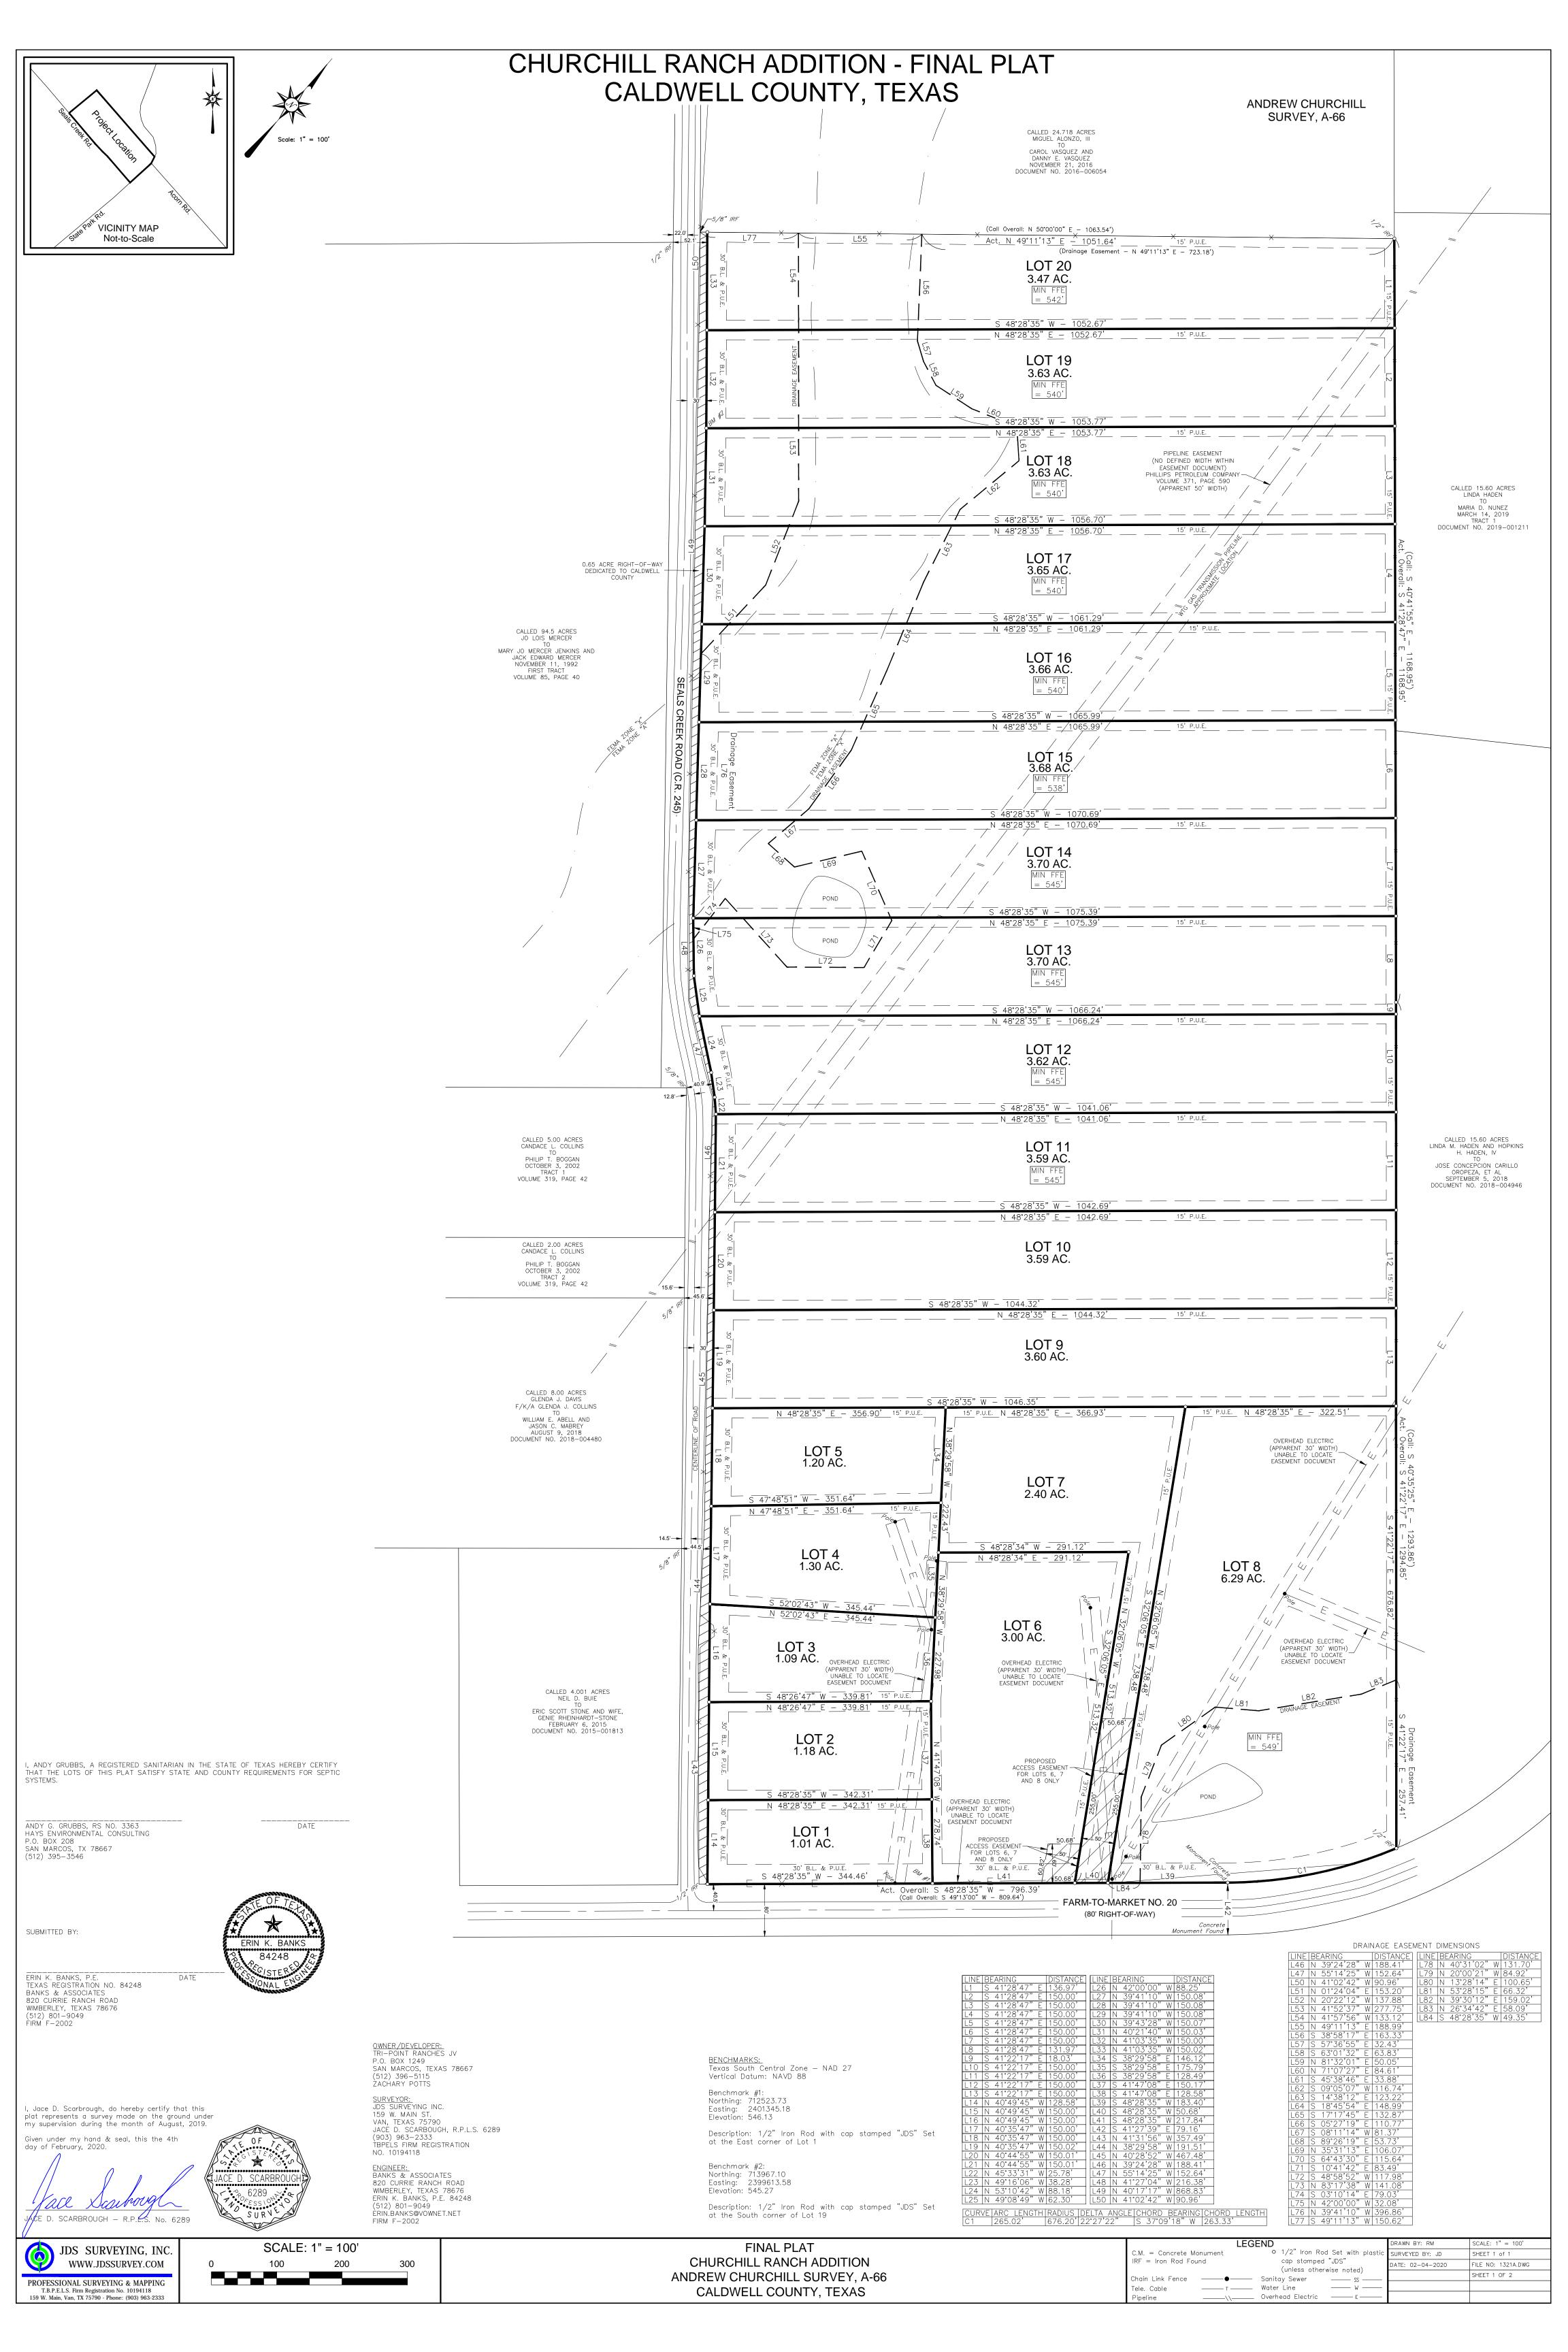

nd sixteen (16) have frontage on Seals Creek Road; one lot has frontage on both Seal Creek and FM 20. The project was granted a waiver from the requirements for on-site detention at the time of preliminary platting. By plat note, development not consisting of one single family residence per lot will require approval of Caldwell County including providing compensatory stormwater detention. The final plat appears to be in general conformance with the rules and regulations of Caldwell County. Therefore, we recommend placing the plat on the Commissioners Court agenda for consideration.

It is our pleasure to be of assistance to the County on this project.

Tracy A. Bratton, P.E.

Division Manager, Land Development

**TBPE Firm # 3937** 

State of Texas Surveying Firm Certification # 10105800



# CHURCHILL RANCH ADDITION - FINAL PLAT CALDWELL COUNTY, TEXAS

LEGAL DESCRIPTION:

60.99 ACRES

ALL THAT CERTAIN LOT, TRACT OR PARCEL OF LAND LOCATED WITHIN THE ANDREW CHURCHILL SURVEY, ABSTRACT NO. 66 OF CALDWELL COUNTY, TEXAS, BEING ALL OF A CALLED 61.646 ACRE TRACT AS DESCRIBED IN A DEED FROM MARILYN KUEMPEL SMITH AND CHARLES H. DAHLSTROM TO TRI-POINT RANCHES JOINT VENTURE, A TEXAS JOINT VENTURE COMPOSED OF ESHER LTD., JASON RANCHES, LTD. AND SOUTH AUSTIN INVESTMENTS, LLC, DATED JULY 30, 2019 AND RECORDED IN DOCUMENT NO. 2019-003843 OF THE OFFICIAL PUBLIC RECORDS OF CALDWELL COUNTY, TEXAS, AND THIS 60.99 ACRE TRACT BEING MORE FULLY DESCRIBED AS FOLLOWS:

BEGINNING AT A 1/2" IRON ROD SET FOR CORNER IN THE NORTH LINE OF SAID 61.646 ACRE TRACT AND THE SOUTH LINE OF A CALLED 24.718 ACRE