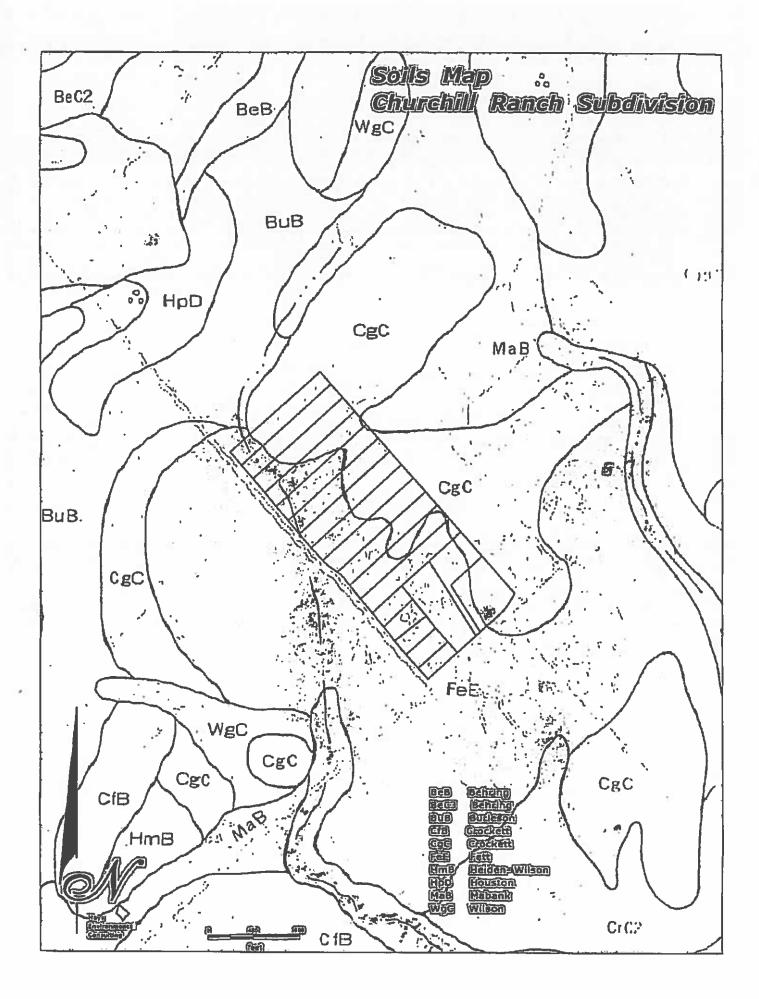

al copy of the most current FEMA flood map, panel 48005C 0250E, June 19, 2012 was examined and it was found that the 100 year floodplain of the upper watershed of Seal's Creek is present on this tract. The tract is located on a southwest sloping hillside. Most stormwater on the site moves as sheet flow towards the southwest. The area upgradient from this site that collects stormwater and conveys it to the creek which crosses the tract is 247 acres in size.

This area is 13.4 miles east of the Edwards Aquifer Recharge Zone and is near the eastern edge of the recharge zone for the Carrizo-Wilcox Aquifer.

All the lots in this proposed subdivision have suitable sites for the construction of On Site Sewage Facilities with sufficient space for water wells and their required 100' setbacks.









### TAX CERTIFICATE

Cartificate # 6661

Issued By:

Caldwell County Appraisal District 211 Bufkin Ln. P.O. Box 900

Lockhart, TX 78644

**Property Information** 

Geo ID: 0100066-158-000-00 Property ID: 10739

Legal Acres: 61.6500

Legal Desc: A066 CHURCHILL, ANDREW, ACRES 61.65 76 SEALS CREEK RD LOCKHART, TX 78644

Situs:

DBA:

Exemptions:

Owner ID: 227060 100.00% TRI-POINT RANCHES JOINT VENTURE

PO BOX 1249

SAN MARCOS, TX 78667-1249

For Entities

Caldwell County Farm to Market Road Lockhart ISD

Value Information

Improvement HS: 29,120 Improvement NHS: 2,750 Land HS 26,260 Land NHS **Productivity Market:** 365,620

Productivity Use: Assessed Value

3,330 61,460

Property is receiving Ag Use

**Current/Delinquent Taxes** 

This is to certify that, after a careful check of the ta