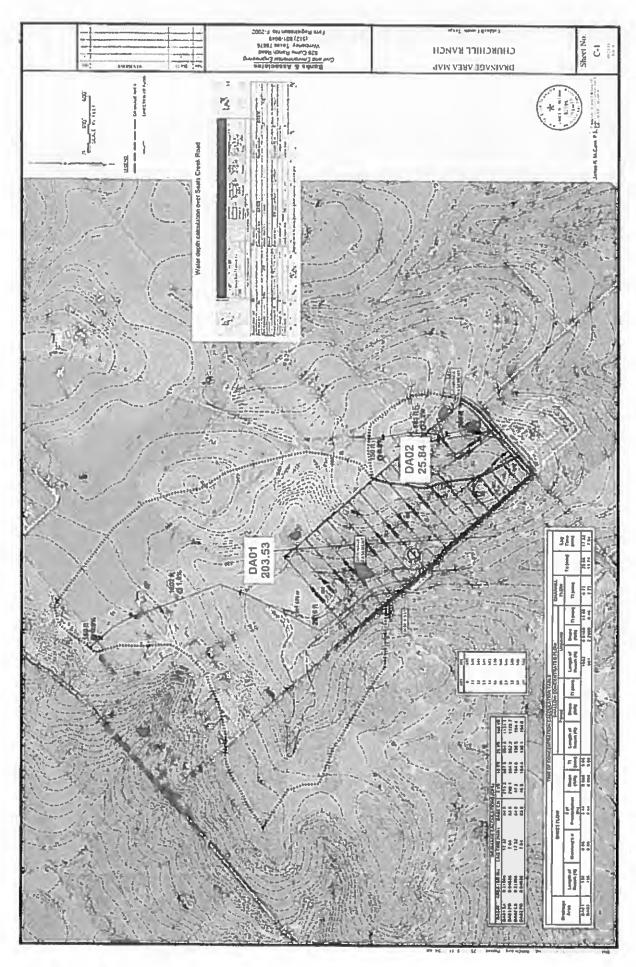

--|-------|--------|--|--|--|--|--|
| BASIN   | AREA (SQ MI)                | LAG TIME (MIN) | BASE CN | 2 YR  | 10 YR | 25 YR | 100 YR |  |  |  |  |  |
| DA01 EX | 0.31806                     | 17.32          | 84.0    | 271.3 | 607.5 | 804.8 | 1131.1 |  |  |  |  |  |
| DA01 PR | 0.04038                     | 7.04           | 83.8    | 269.1 | 604.9 | 802.2 | 1128.7 |  |  |  |  |  |
| DA02 EX | 0.31806                     | 17.32          | 84.0    | 47.2  | 104.8 | 138.5 | 194.4  |  |  |  |  |  |
| DA02 PR | 0.04038                     | 7.04           | 83.8    | 46.8  | 104:4 | 138.1 | 194.0  |  |  |  |  |  |

Development

Construction Management

Engineering

105 S. Canyonwood Drive, Suite E Dripping Springs, TX 78620

(512) 858-0269

Firm Registration No. 17191 jmccann@318Group.com



FACILITY PLAN

For the Churchill Ranch Subdivision
62.65 Acres out of the

Andrew Churchill Survey A-66

PREPARED BY:
Andy G. Grubbs, R.S.
HAYS ENVIRONMENTAL CONSULTING
P.O. Box 208
San Marcos, Texas
(512) 392-3546

September 21, 2019

ANDREW C. GRUBBS

REGISTERED SANITARIAN #3363 SITE EVALUATOR #0S 0010430

PROFESSIONAL GEOSCIENTIST #6708

Site Description and Evaluation: The site of the Churchill Ranch Subdivision is in the northeast corner of the junction of Seals Creek and State Park roads 3.0 miles north of the intersection of Hwy 80 and State Park road. This subdivision is approximately 62.65 acres out of the Andrew Churchill Survey, A - 66. This is a proposed subdivision of this parcel into 20 lots of 1.01 to 4.55 acres in size. Records for the parent tract can be found in the Cal