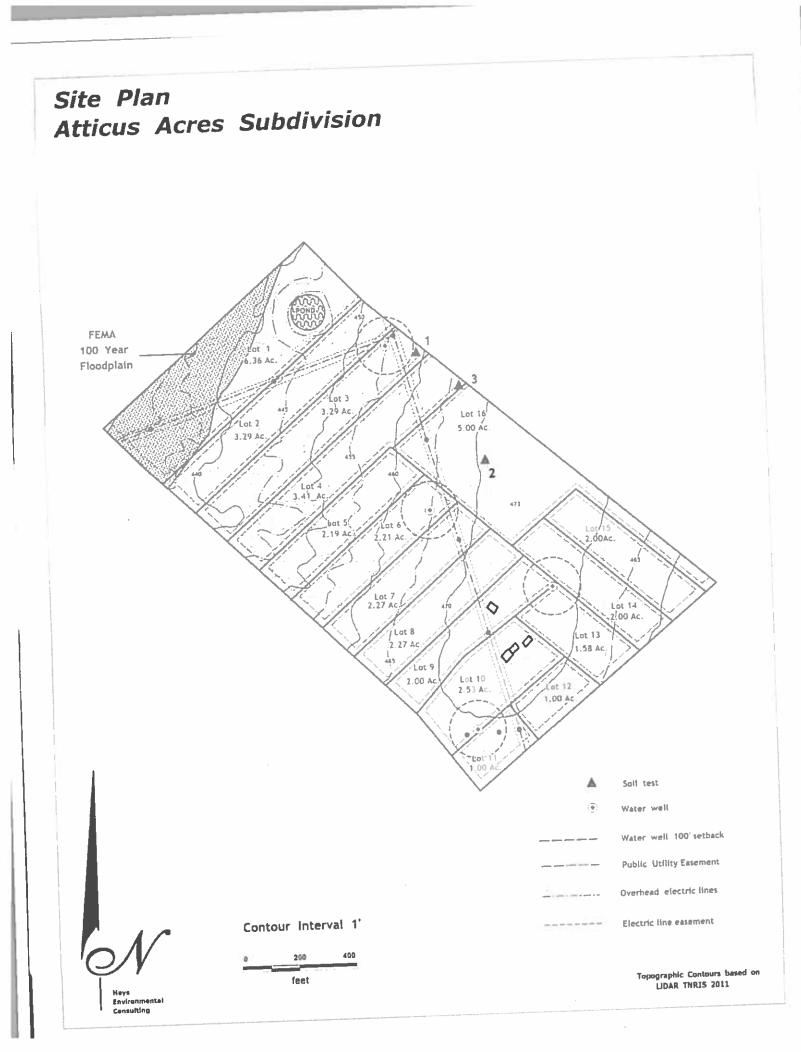

s examined and it was found that the 100 year floodplain of the upper watershed of Seal s Creek is present on this tract. The tract is located on a northwest sloping hillside and goes from the floodplain up to a broad gentle hilltop that is the local surface water drainage divide. The area upgradient from this site that collects stormwater and conveys it to the creek which crosses the tract is 218 acres in size. Most stormwater on the site moves as sheet flow towards the northwest.

This area is 19 miles east of the Edwards Aquifer Recharge Zone and is on the recharge zone for the Carrizo-Wilcox Aquifer.

All the lots in this proposed subdivision have suitable sites for the construction of On Site Sewage Facilities with sufficient space for water wells and their required 100' setbacks.









21. Discussion/Action to approve the Order authorizing the filing of a Final Plat (Replat Procedure) for Austin Skyline, Section 3, a division of Lot 10 located on Calder Road (CR 192). Speaker: Commissioner Theriot / Kasi Miles; Backup: 18; Cost: None



STATE OF TEXAS }{ COUNTY OF CALDWELL }{

#### KNOW ALL MEN BY THESE PRESENTS:

KNOW ALL MEN BY THESE PRESENTS, THAT CTX4R, LLC, ACTING BY AND THROUGH SEAN MURPHY IT'S MEMBER, BEING THE OWNER OF LOT 10, AUSTIN SKYLINE SUBDIVISION, SECTION THREE, RECORDED IN VOLUME 114, PAGE 913 OF THE OFFICIAL PUBLIC RECORDS OF CALDWELL COUNTY, TEXAS, AS CONVEYED TO ME BY DEED RECORDED IN DOCUMENT #2016-001274, OFFICIAL PUBLIC RECORDS, CALDWELL COUNTY, TEXAS DO HEREBY SUBDIVIDE 4.986 ACRES OF LAND IN ACCORDANCE WITH THE PLAT SHOWN HEREON, SUBJECT TO