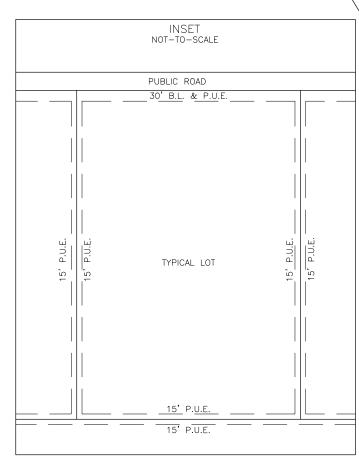

FY WHICH, WITNESS MY HAND AND SEAL AT THE COUNTY COURT OF SAID COUNTY, AT MY OFFICE IN LOCKHART, TEXAS, THE DATE LAST SHOWN ABOVE WRITTEN.

#### TERESA RODRIGUEZ, CLERK, COUNTY COURT CALDWELL, COUNTY, TEXAS

## BY: DEPUTY

RVEYED BY: JD

E: 1-2-2020

The bearings hereon were oriented to agree with Grid North and were derived by use of GPS equipment. (TX South Central Zone - NAD 27) I, Jace D. Scarbrough, do hereby certify that this plat represents a survey made on the ground under my

supervision during the month of May, 2019.

#### GIVEN UNDER MY HAND & SEAL, this the 2nd day of January, 2020.

PRELIMINARY, THIS DOCUMENT SHALL NOT BE RECORDED FOR ANY PURPOSE AND SHALL NOT BE USED OR VIEWED OR RELIED UPON AS A FINAL SURVEY DOCUMENT



SCALE: 1" = 100

SHEET 1 of 1

FILE NO: 1188A



DATE



#### NOTES:

1. ACCORDING TO F.E.M.A. FLOOD INSURANCE RATE MAP COMMUNITY PANEL NO. 48055C0375E, DATED JUNE 19, 2012, A PORTION OF THIS PROPERTY LIES WITHIN ZONE A, BEING DEFINED AS "SPECIAL FLOOD HAZARD AREAS (SFHAS) SUBJECT TO INUNDATION BY THE 1% ANNUAL CHANCE FLOOD - NO BASE FLOOD ELEVATIONS DETERMINED" AND A PORTION LIES WITHIN ZONE D, BEING DEFINED AS "AREAS IN WHICH FLOOD HAZARDS ARE UNDETERMINED, BUT POSSIBLE.

N 41°25'3

FNC POST

55.61

- 2. THE BEARINGS HEREON WERE ORIENTED TO AGREE WITH GRID NORTH AND WERE DERIVED USING G.P.S. EQUIPMENT. (TEXAS SOUTH CENTRAL ZONE – NAD 27).
- 3. ALL IRON RODS SET ARE CAPPED WITH PLASTIC CAPS STAMPED (JDS).
- 4. "O" DENOTES 1/2" IRON ROD SET WITH PLASTIC CAP STAMPED (JDS) UNLESS OTHERWISE NOTED.
- 5. ELECTRIC SERVICE TO BE PROVIDED BY BLUEBONNE