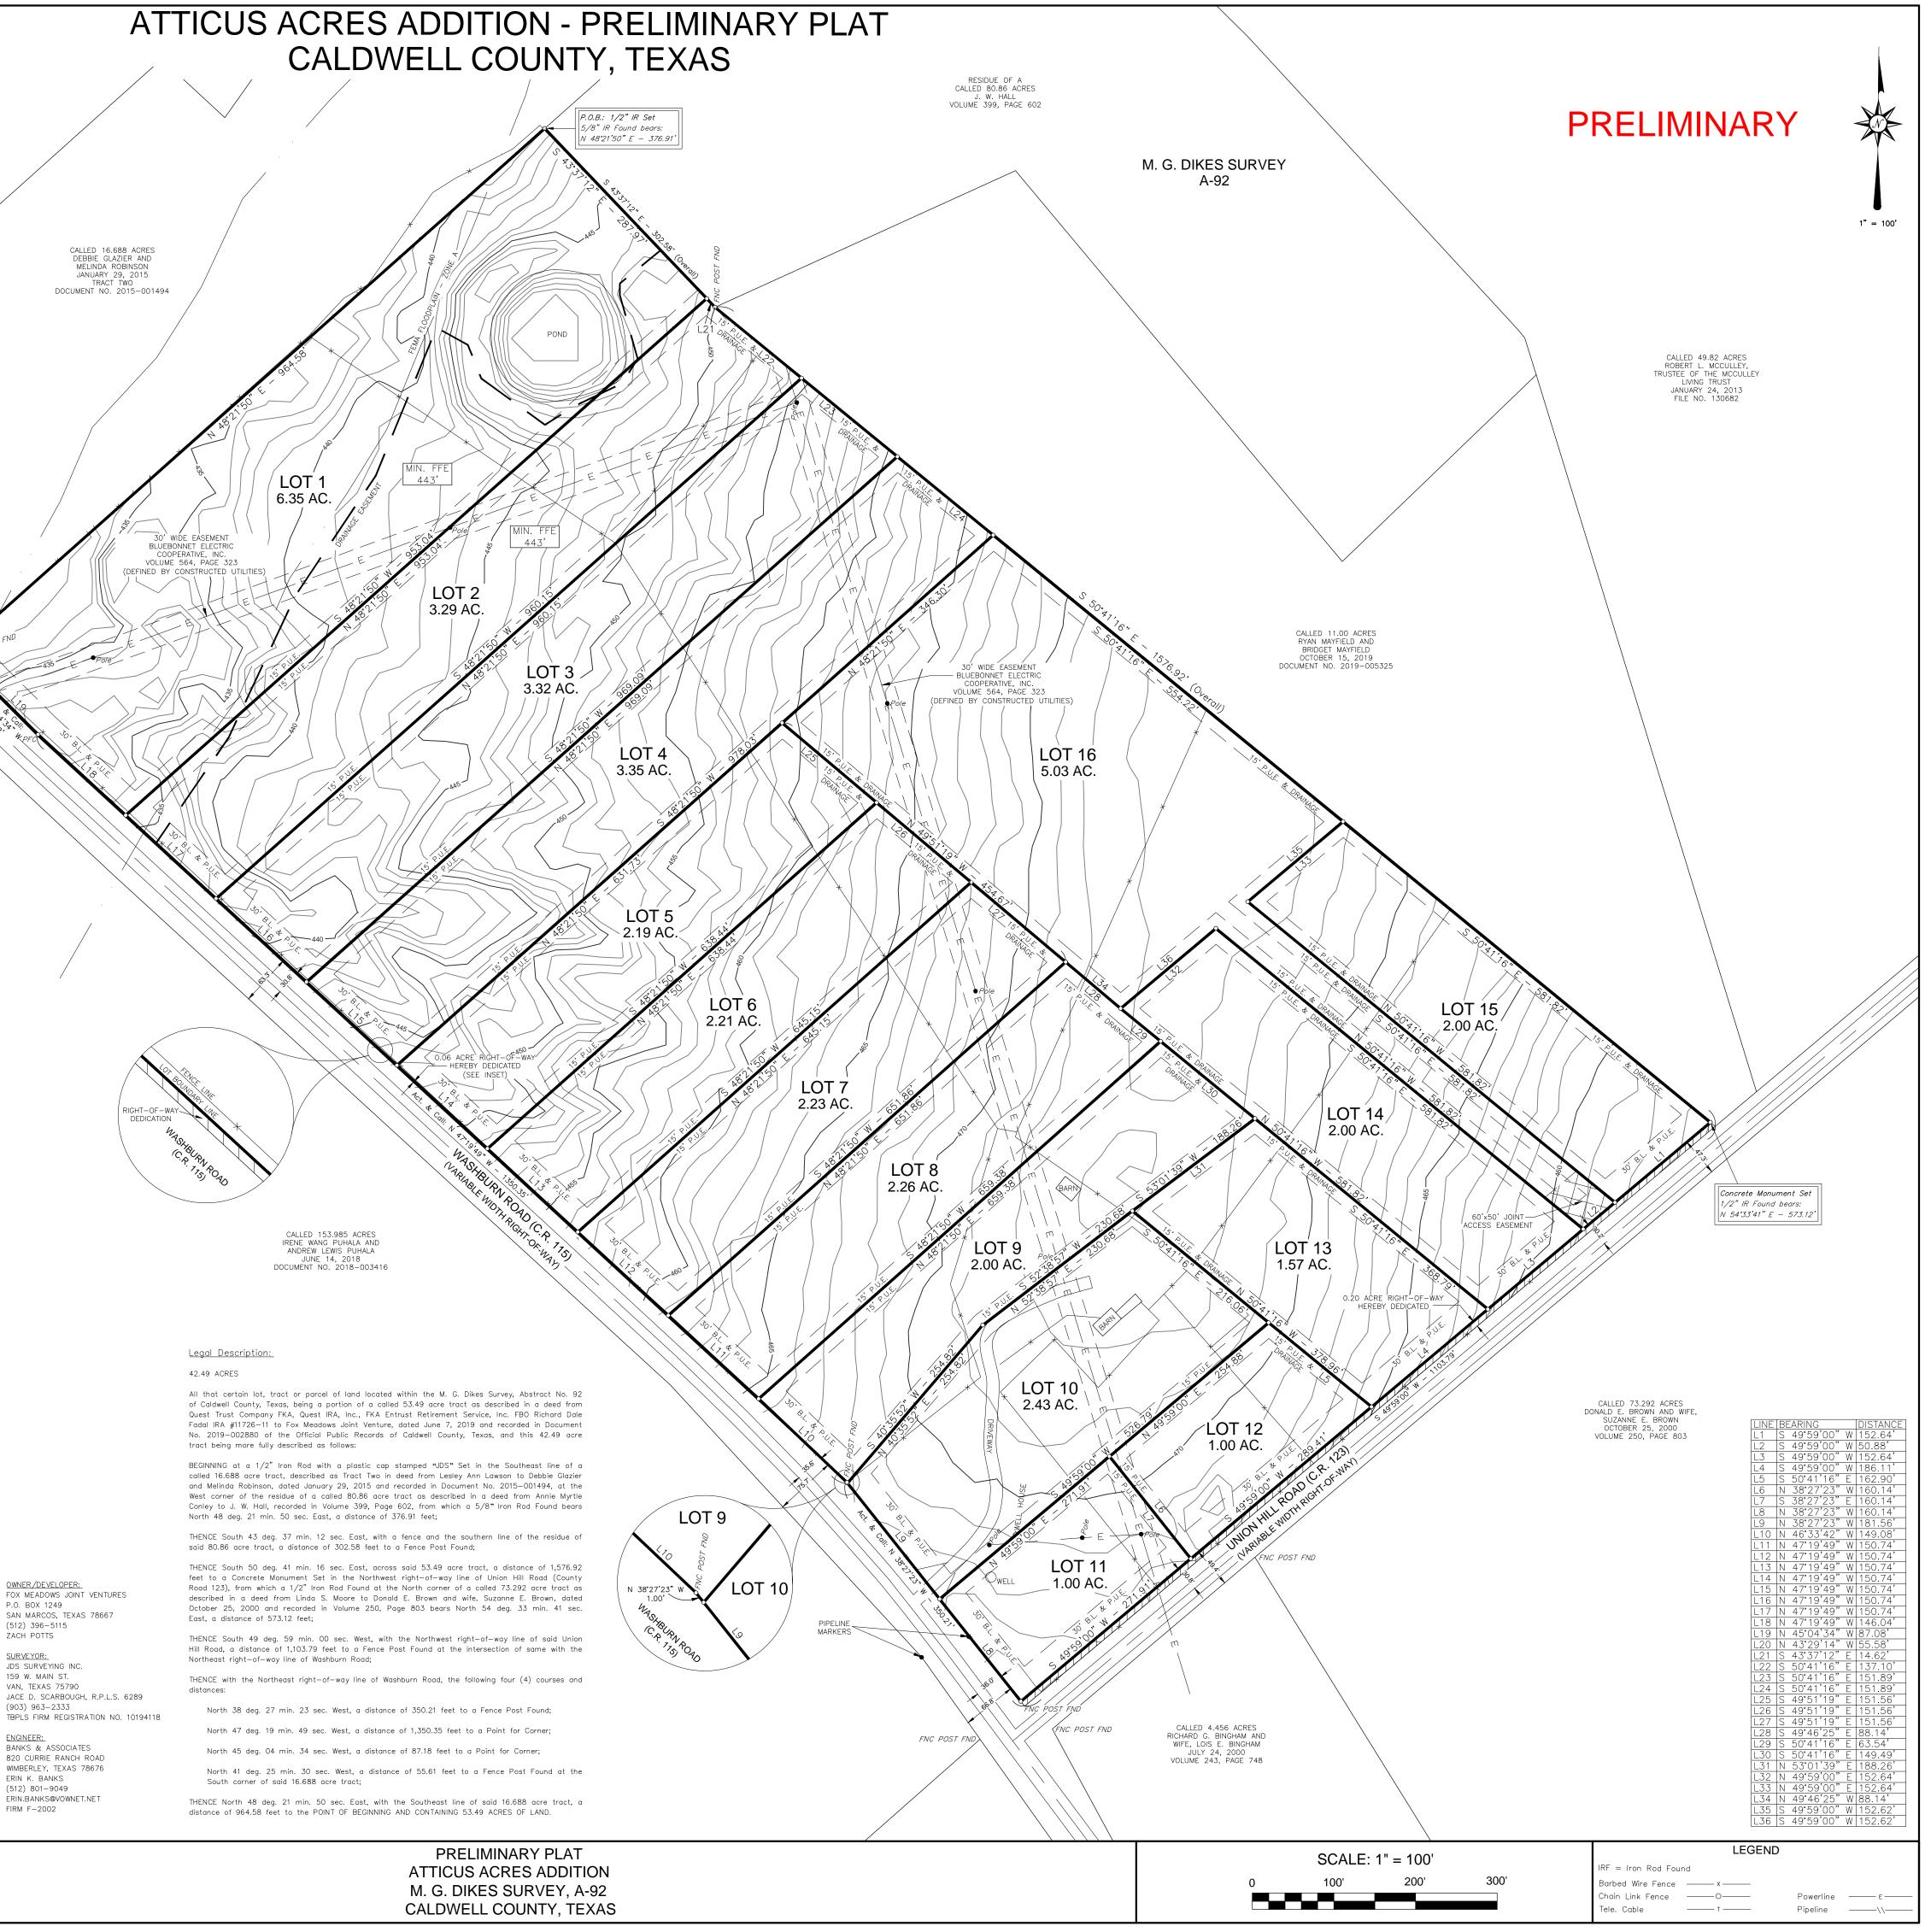

E INSTALLED WITHIN 100 FEET OF A PRIVATE WATER WELL NOR MAY AN ON-SITE WASTEWATER DISPOSAL SYSTEM BE INSTALLED WITHIN 150 FEET OF A PUBLIC WATER WELL.
- 4. NO CONSTRUCTION MAY BEGIN ON ANY LOT IN THIS SUBDIVISION UNTIL PLANS FOR THE PRIVATE ON-SITE WASTEWATER DISPOSAL SYSTEM ARE SUBMITTED AND APPROVED BY THE CALDWELL COUNTY ON-SITE WASTEWATER PROGRAM.
- 5. THESE RESTRICTIONS ARE ENFORCEABLE BY THE CALDWELL COUNTY ON-SITE WASTEWATER PROGRAM AND/OR LOT OWNERS.

KASI MILES, R.S. DIRECTOR OF SANITATION

ENGINEER: BANKS & ASSOCIATES 820 CURRIE RANCH ROAD WIMBERLEY, TEXAS 78676 ERIN K. BANKS (512) 801-9049 ERIN.BANKS@VOWNET.NET

## JDS SURVEYING, INC. WWW.JDSSURVEY.COM

PROFESSIONAL SURVEYING & MAPPING T.B.P.L.S. Firm Registration No. 10194118 159 W. Main, Van, TX 75790 - Phone: (903) 963-2333





January 10, 2020

Kasi Miles Caldwell County 1700 FM 2720 Lockhart, TX 78644

RE: Atticus Acres – Preliminary Plat– Technical Review Approval BCG Project No. 070004-95-001

Ms. Miles,

Bowman Consulting Group has completed our review of the Preliminary Plat for the Atticus Acres Preliminary Plat subdivision. The subdivision consists of 16 lots on 42.49 ac. located in the M. G. Dikes Survey, Abstract No. 92, Caldwell County, TX. All lots have frontage on either Washburn Rd. or Union Hill Rd.

The plat appears to be in general conformance with the rules and regulations of Caldwell County. Therefore, we recommend placing the plat on the Commissioners Court agenda for consideration.

It is our pleasure to be of assistance to the County on this project.

Please let us know if you have any q