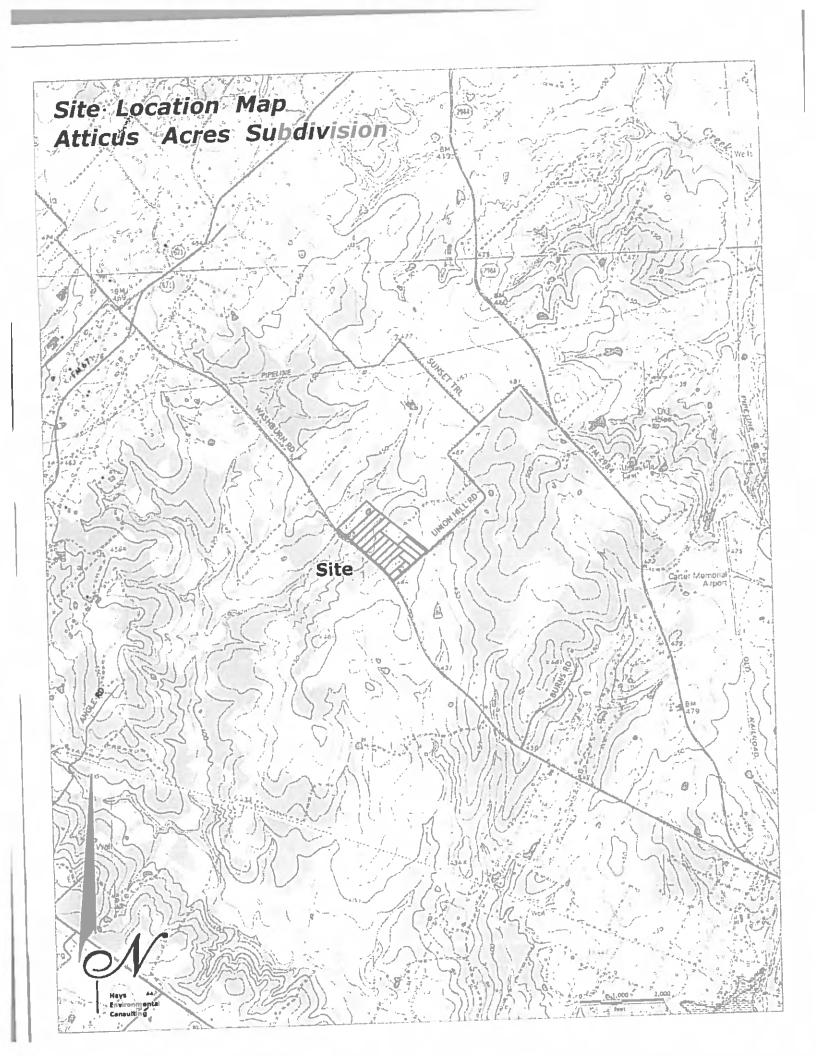

was examined and it was found that the 100 year floodplain of the upper watershed of Seal s Creek is present on this tract. The tract is located on a northwest sloping hillside and goes from the floodplain up to a broad gentle hilltop that is the local surface water drainage divide. The area upgradient from this site that collects stormwater and conveys it to the creek which crosses the tract is 218 acres in size. Most stormwater on the site moves as sheet flow towards the northwest.

This area is 19 miles east of the Edwards Aquifer Recharge Zone and is on the recharge zone for the Carrizo-Wilcox Aquifer.

All the lots in this proposed subdivision have suitable sites for the construction of On Site Sewage Facilities with sufficient space for water wells and their required 100' setbacks.









21. Discussion/Action to approve the Order authorizing the filing of a Final Plat (Replat Procedure) for Austin Skyline, Section 3, a division of Lot 10 located on Calder Road (CR 192). Speaker: Commissioner Theriot / Kasi Miles; Backup: 18; Cost: None



STATE OF TEXAS }{ COUNTY OF CALDWELL }{

#### KNOW ALL MEN BY THESE PRESENTS:

KNOW ALL MEN BY THESE PRESENTS, THAT CTX4R, LLC, ACTING BY AND THROUGH SEAN MURPHY IT'S MEMBER, BEING THE OWNER OF LOT 10, AUSTIN SKYLINE SUBDIVISION, SECTION THREE, RECORDED IN VOLUME 114, PAGE 913 OF THE OFFICIAL PUBLIC RECORDS OF CALDWELL COUNTY, TEXAS, AS CONVEYED TO ME BY DEED RECORDED IN DOCUMENT #2016-001274, OFFICIAL PUBLIC RECORDS, CALDWELL COUNTY, TEXAS DO HEREBY SUBDIVIDE 4.986 ACRES OF LAND IN ACCORDANCE WITH THE PLAT SHOWN HEREON, SUBJECT T