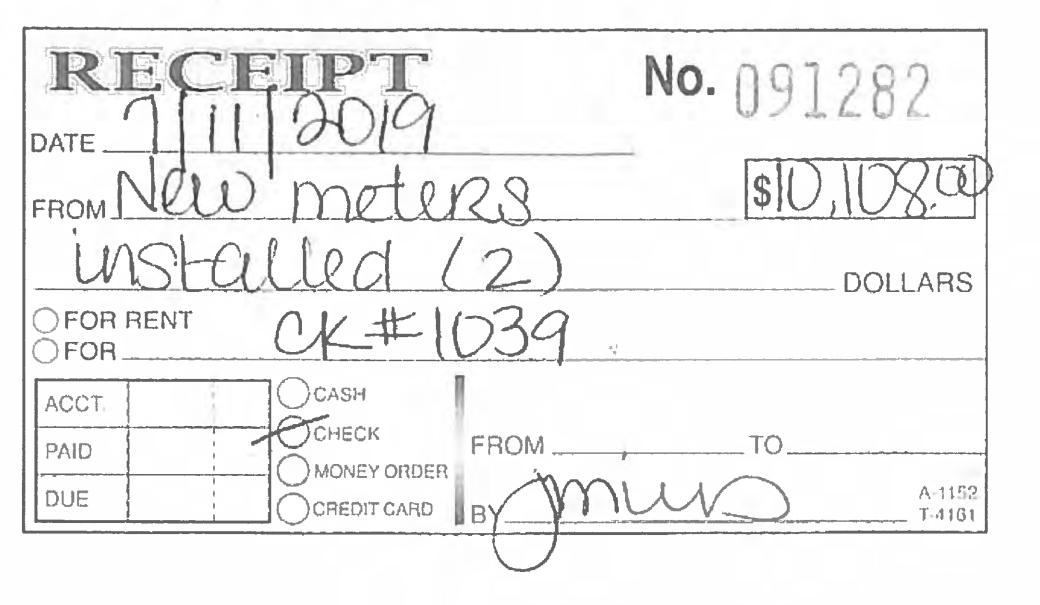

to be located close to the property line, if it has a fence a gate must be installed for access.

| Capitol   | Membership | Inspect  | Easement | Installation | Total Cost |
|-----------|------------|----------|----------|--------------|------------|
| Recovery  | Fee        | Fee      | Fee      | Fee          |            |
| \$7200.00 | \$200.00   | \$150.00 | \$200.00 | \$2358.00    | \$10108.00 |

All of the costs are firm, except the Installation Fee. This could increase depending on difficulty in digging the tap. To have the meters installed, we will need the Estimated Fee cost to be paid and have the sign placed. Any questions please call the Creedmoor Water Supply Corporation at 512-243-2113.

Thank you for letting us serve your family.

John F Steib, Jr. -General Manager CMWSC





June 28, 2019

Sean Murphy CTX4R, LLC 1101West 34th St. 308 Austin, TX 78705

Re: 989 Calder Road, Dale, TX 78616

To Whom It May Concern:

We have determined that the location of your inquiry in Caldwell County is in the certificated service territory of Bluebonnet Electric Cooperative, Inc. and we are therefore willing to provide electric service. Bluebonnet's promise to provide service is contingent upon the applicant fulfilling all the requirements of our Tariff including our Line Extension Policy.

If you have any questions regarding this request, please contact a new service coordinator at 800-

842-7708, option 3 or email newservice@bluebonnet.coop.

Sincerely,

Barbara Seilheimer

Manager, Member Services

| CTX4R, LLC 04-17<br>8211 LONG CANYON DR<br>AUSTIN TX 78730