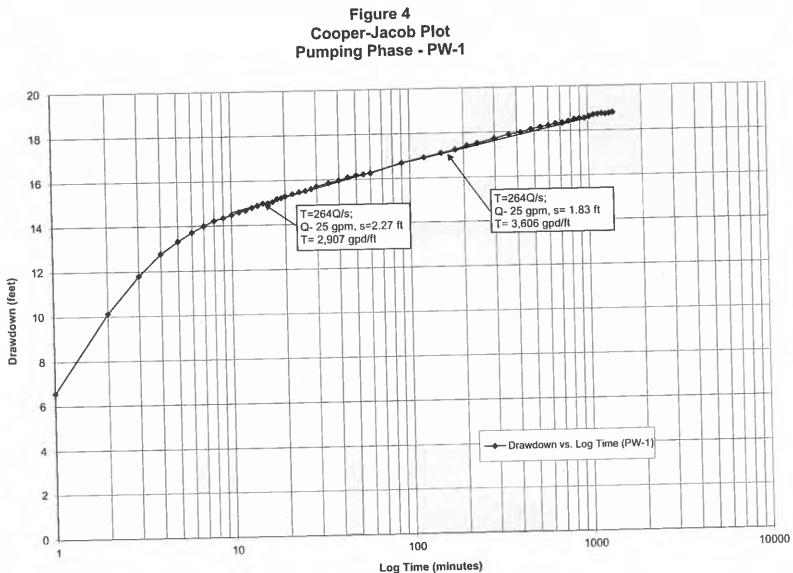

tener. The water is a suitable potable water source based upon the parameters tested.

#### 6.0 REFERENCES

TWDB, March 2012, An Assessment of Water Conservation, Report to the 82<sup>nd</sup> Legislature.

TWDB, March 2000, Transmissivity, Hydraulic Conductivity, and Storativity of the Carrizo-Wilcox Aquifer in Texas.

TWDB, January, 2003, Groundwater Availability Model for the Southern Carrizo-Wilcox Aquifer.

United States Geological Survey, 1963. Shortcuts and Special Problems in Aquifer Tests; Geological Survey Water-Supply Paper 1545-C.

University of Texas - Bureau of Economic Geology, 1974. Geologic Atlas of Texas, Seguin Sheet.

EPA, May 2009. EPA 816-F-09-004 National Primary Drinking Water Regulations.

FIGURES

-

24







**Banks & Associates** 





**Banks & Associates** 



TABLES

### Atticus Acres PW-1 PUMPING AND RECOVERY TEST DATA

### PUMPING TEST FORM

Project Name Atticus Acres

Measured Well: PW-1 (Well 1)

Location: 29.922213,-97.534354

Pumping Well: PW-1

Discharge Measured With: <u>1" Water Meter</u> Drawdown Measured With: <u>E-line</u>

Reference Point: Ground Surface

1

Surface Elevation (msl): 449

PUMPING TEST No.

| Date      | Time  | Depth to        | Elapsed    | Drawdown | Meter         | Discharge  | Groundwater<br>Elevation (ft) | Remarks                  |
|-----------|-------|-----------------|------------|----------|---------------|------------|-------------------------------|--------------------------|
|           |       | Water (ft)      | Time (min) | (ft)     | Reading (gal) | (gal/min)  | Clevelion (it/                |