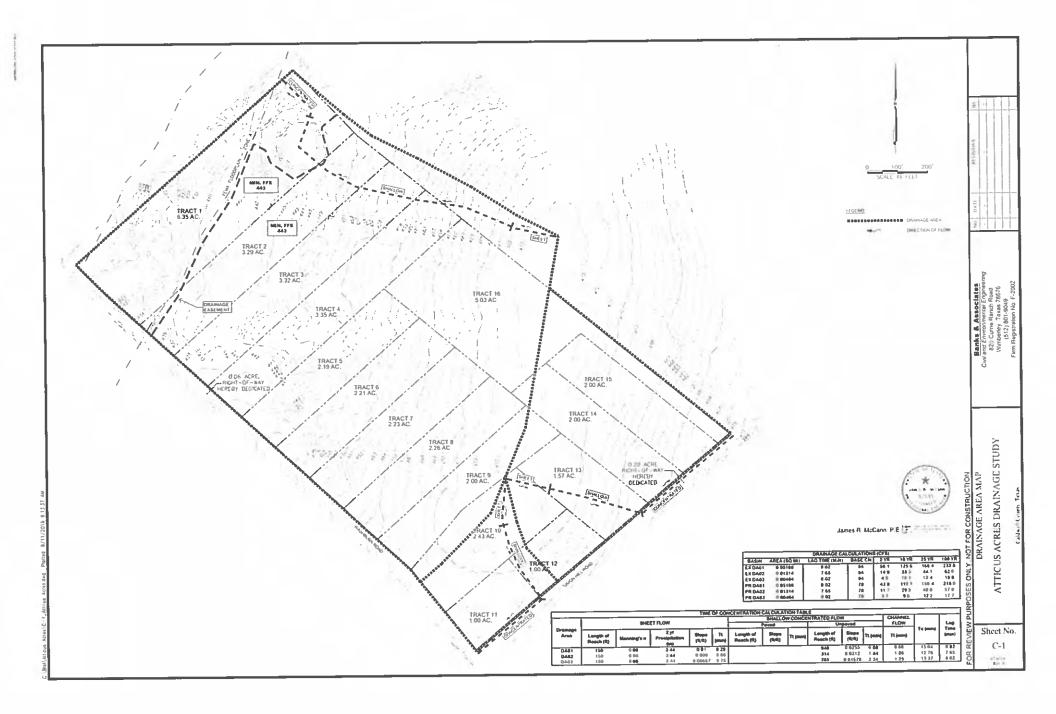

e and instead the land will be Meadow-continuous grass, protected from grazing and generally mowed for hay; the lots will not be mowed for hay, but they will be mowed. Therefore the base SCS Curve Number is 78. PR DA01 gets 40,000 sf impervious cover, PR DA02 gets 12,000 sf, and PR DA03 gets 8,000 sf.

#### DRAINAGE CALCULATIONS (CFS) 100 YR 2 YR 10 YR 25 YR **BASE CN** LAG TIME (MIN) BASIN AREA (SQ MI) 233.8 166.4 9.02 84 56.1 125.6 0.05188 EX DA01 62.0 33.3 44.1 14.9 7.65 84 EX DA02 0.01314 18.8 10.1 13.4 4.5 EX DA03 0.00404 8.02 84 218.0 110.1 150.4 78 43.8 9.02 PR DA01 0.05188 11.7 29.3 40.0 57.9 78 7.65 PR DA02 0.01314 12.2 17.7 9.0 3.7 78 0.00404 8.02 PR DA03

Results

Since proposed conditions does not exceed existing conditions, detention is not required.

Construction Management



### APPENDIX B WATER AVAILABILITY STUDY

# WATER AVAILABILITY STUDY ATTICUS ACRES SUBDIVISION CALDWELL COUNTY, TEXAS

PREPARED FOR: FOX MEADOWS, JV PO Box 1249 San Marcos, Texas 78667

SUBMITTED TO: Caldwell County, Texas 1700 FM 2720 Lockhart, Texas 78644

**PREPARED BY:** 

#### Banks & Associates

Civil and Environmental Engineering 820 Currie Ranch Road Wimberley, Texas 78676 (512) 801-9049 Firm F-2002

> September 2019 Rev. 0



THE SEAL APPEARING ON THIS DOCUMENT WAS AUTHORIZED BY ERIN K. BANKS, PE 84248 9-15-19

# TABLE OF CONTENTS

| Sect | Page                                                                                                                                                                            |
|------|---------------------------------------------------------