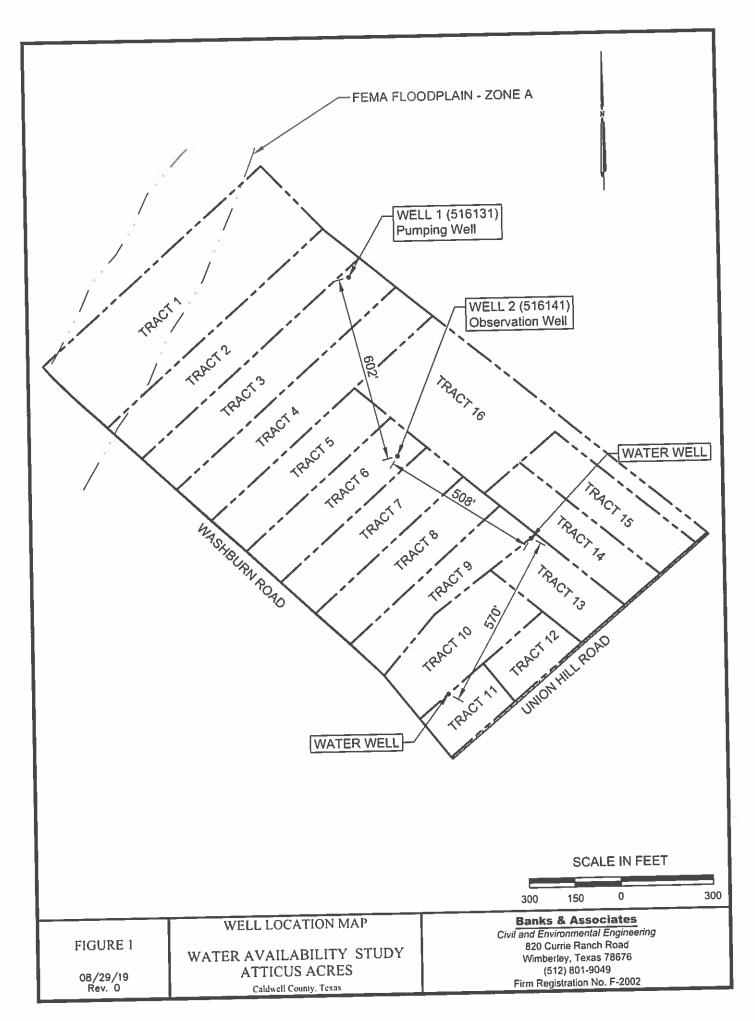

his area. Water may be treated for hardness with a water softener. The water is a suitable potable water source based upon the parameters tested.

#### 6.0 REFERENCES

TWDB, March 2012, An Assessment of Water Conservation, Report to the 82<sup>nd</sup> Legislature.

TWDB, March 2000, Transmissivity, Hydraulic Conductivity, and Storativity of the Carrizo-Wilcox Aquifer in Texas.

TWDB, January, 2003, Groundwater Availability Model for the Southern Carrizo-Wilcox Aquifer.

United States Geological Survey, 1963. Shortcuts and Special Problems in Aquifer Tests; Geological Survey Water-Supply Paper 1545-C.

University of Texas - Bureau of Economic Geology, 1974. Geologic Atlas of Texas, Seguin Sheet.

EPA, May 2009. EPA 816-F-09-004 National Primary Drinking Water Regulations.

FIGURES

-

24







**Banks & Associates** 





**Banks & Associates** 



TABLES

### Atticus Acres PW-1 PUMPING AND RECOVERY TEST DATA

### PUMPING TEST FORM

Project Name Atticus Acres

Measured Well: PW-1 (Well 1)

Location: 29.922213,-97.534354

Pumping Well: PW-1

Discharge Measured With: <u>1" Water Meter</u> Drawdown Measured With: <u>E-line</u>

Reference Point: Ground Surface

1

Surface Elevation (msl): 449

PUMPING TEST No.

| Date      | Time  | Depth to        | Elapsed    | Drawdown | Meter         | Discharge  | Groundwater<br>Elevation (ft) | Remarks                  |
|-----------|-------|-----------------|------------|----------|---------------|------------|-------------------------------|--------------------------|
|           |       | Water (ft)      | Time (min) | (ft)     | Read