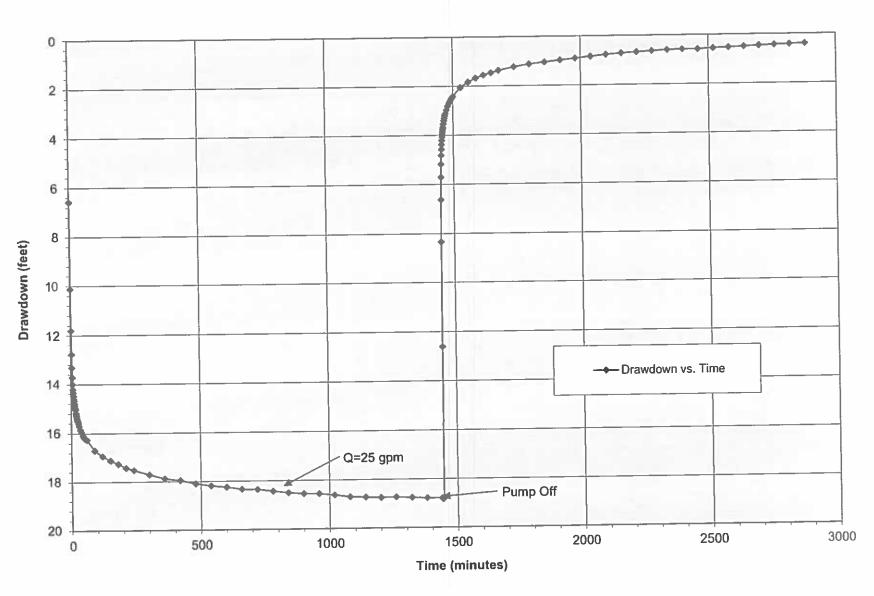

area. Water may be treated for hardness with a water softener. The water is a suitable potable water source based upon the parameters tested.

#### 6.0 REFERENCES

TWDB, March 2012, An Assessment of Water Conservation, Report to the 82<sup>nd</sup> Legislature.

TWDB, March 2000, Transmissivity, Hydraulic Conductivity, and Storativity of the Carrizo-Wilcox Aquifer in Texas.

TWDB, January, 2003, Groundwater Availability Model for the Southern Carrizo-Wilcox Aquifer.

United States Geological Survey, 1963. Shortcuts and Special Problems in Aquifer Tests; Geological Survey Water-Supply Paper 1545-C.

University of Texas - Bureau of Economic Geology, 1974. Geologic Atlas of Texas, Seguin Sheet.

EPA, May 2009. EPA 816-F-09-004 National Primary Drinking Water Regulations.

FIGURES

-

24







**Banks & Associates** 





**Banks & Associates** 



TABLES

### Atticus Acres PW-1 PUMPING AND RECOVERY TEST DATA

### PUMPING TEST FORM

Project Name Atticus Acres

Measured Well: PW-1 (Well 1)

Location: 29.922213,-97.534354

Pumping Well: PW-1

Discharge Measured With: <u>1" Water Meter</u> Drawdown Measured With: <u>E-line</u>

Reference Point: Ground Surface

1

Surface Elevation (msl): 449

PUMPING TEST No.

| Date      | Time  | Depth to        | Elapsed    | Drawdown | Meter         | Discharge  | Groundwater<br>Elevation (ft) | Remarks                  |
|-----------|-------|-----------------|------------|----------|---------------|------------|-------------------------------|--------------------------|
|           |       | Water (ft)      | Time (min) | (ft)     | Reading