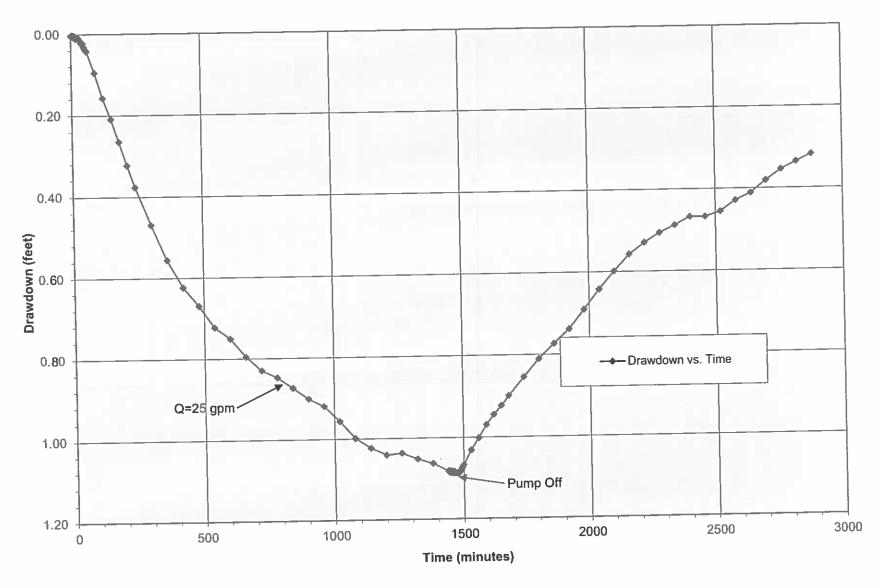

r hardness with a water softener. The water is a suitable potable water source based upon the parameters tested.

#### 6.0 REFERENCES

TWDB, March 2012, An Assessment of Water Conservation, Report to the 82<sup>nd</sup> Legislature.

TWDB, March 2000, Transmissivity, Hydraulic Conductivity, and Storativity of the Carrizo-Wilcox Aquifer in Texas.

TWDB, January, 2003, Groundwater Availability Model for the Southern Carrizo-Wilcox Aquifer.

United States Geological Survey, 1963. Shortcuts and Special Problems in Aquifer Tests; Geological Survey Water-Supply Paper 1545-C.

University of Texas - Bureau of Economic Geology, 1974. Geologic Atlas of Texas, Seguin Sheet.

EPA, May 2009. EPA 816-F-09-004 National Primary Drinking Water Regulations.

FIGURES

-

24







**Banks & Associates** 





**Banks & Associates** 



TABLES

### Atticus Acres PW-1 PUMPING AND RECOVERY TEST DATA

### PUMPING TEST FORM

Project Name Atticus Acres

Measured Well: PW-1 (Well 1)

Location: 29.922213,-97.534354

Pumping Well: PW-1

Discharge Measured With: <u>1" Water Meter</u> Drawdown Measured With: <u>E-line</u>

Reference Point: Ground Surface

1

Surface Elevation (msl): 449

PUMPING TEST No.

| Date      | Time  | Depth to        | Elapsed    | Drawdown | Meter         | Discharge  | Groundwater<br>Elevation (ft) | Remarks                  |
|-----------|-------|-----------------|------------|----------|---------------|------------|-------------------------------|--------------------------|
|           |       | Water (ft)      | Time (min) | (ft)     | Reading (gal) | (gal/min)  | Clevelio