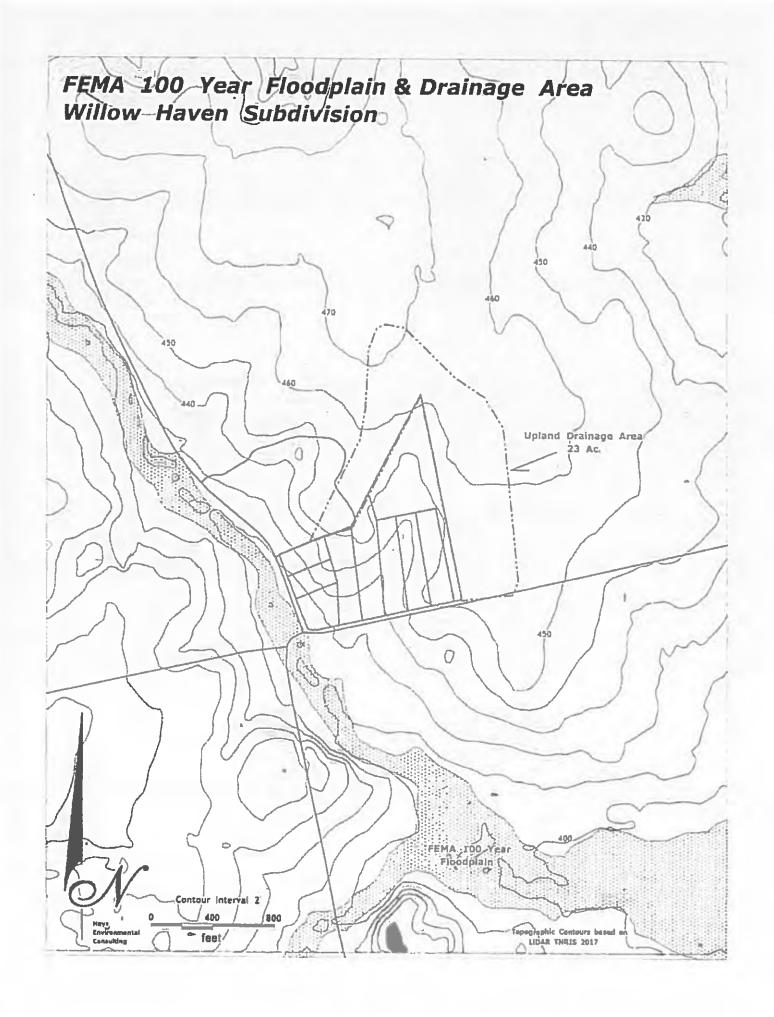

.

This area is 19.5 miles east of the Edwards Aquifer Recharge Zone and is on the recharge zone for the Carrizo-Wilcox Aquifer.

This site is located in the old Salt Flat oil field, in an area where petroleum wells are still producing. The Texas Railroad Commission maps show that orphan wells are known in this area but locations from TxRRC data is not exact. Petroleum wells in this area date back to before accurate records were kept. The possibility of uncovering long out of service oilfield infrastructure here is very high. All TxRRC rules applicable to currently serviceable wells will be observed.

All the lots in this proposed subdivision have suitable sites for the construction of On Site Sewage Facilities with sufficient space for water wells and their required 100' setbacks.











# POLONIA WATER SUPPLY CORPORATION

P. O. BOX 778 LOCKHART, TEXAS 78644 512-559-2030 FAX 512-559-2031

September 6, 2019

Tyler Williams P.O. Box 1249 San Marcos, Texas 78667

Re: 9 Single Family Lots Willow Haven Service Availability Letter

#### Dear Mr Williams:

This Service Availability Letter sets forth the general terms and conditions pursuant to which Polonia Water Supply Corporation (the "Corporation") may furnish retail water service to and within certain real property consisting of approximately 18.95 acres (the "Property") more particularly described in your application for service received by the Corporation on November, 2018 (the "Application"). The Corporation's consulting engineer, Neptune-Wilkinson Associates, Inc., has completed an engineering analysis of the service