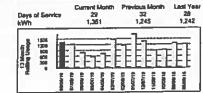

| 5500026980                         |             | 08/1  | 1/19     |
| Metar Number 1 | Rate          | Mater Readings | Mater Readings   Days   Multiplier |             |       | Charge   |
| 83753358       | Residential   | 66,156-67.507  | 29                                 | 1           | 1,351 | \$143.57 |
|                |               |                |                                    | Current Che | 7000  | 8143.57  |

Important Contact Information Member Service (800) 642-7706 Power Outages (800) 949-4414

Service Address: 2470 HOMANNVILLE RD, LOCKHART TX 78644 Meter: 83753358 Service From: 07/08/19 to 08/06/19 \$76.42 Wholesale Power Cost 1,351 kWh Bluebonnel Residential Service 1,351 kWh \$67,15 (Includes \$22.50 Service Availability Charge) \$143.57 Current Charges



S

5500026960 Account Summary As of August 11, 2019 Previous Balance \$134.08 Payment 07/27/19 \$-134.08 \$0.00 **Balance Forward** 

Total Current Charges

\$143.57

| Current Charges Due Alter Due Date Total Due |                     |                |           |
|----------------------------------------------|---------------------|----------------|-----------|
| 08/27/19 \$150.75 \$143.27                   | Current Charges Due | Atter Due Date | Total Due |
|                                              | 08/27/19            | \$150.75       | \$143.57  |

It's hot, but you can still save some energy and money! Bump up your thermostal a degree or two. -Use a ceiling lan, but turn it off when you're not in the room. «Wash only full loads of dishes and clothes; consider sir drying bot