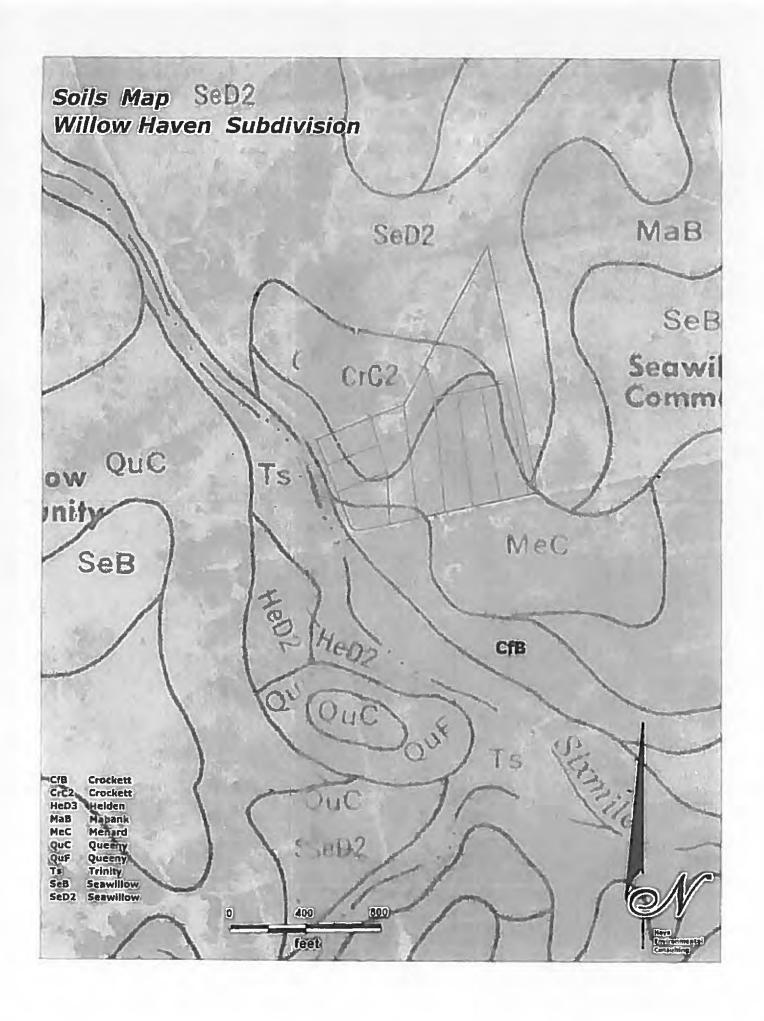

ch.

This area is 19.5 miles east of the Edwards Aquifer Recharge Zone and is on the recharge zone for the Carrizo-Wilcox Aquifer.

This site is located in the old Salt Flat oil field, in an area where petroleum wells are still producing. The Texas Railroad Commission maps show that orphan wells are known in this area but locations from TxRRC data is not exact. Petroleum wells in this area date back to before accurate records were kept. The possibility of uncovering long out of service oilfield infrastructure here is very high. All TxRRC rules applicable to currently serviceable wells will be observed.

All the lots in this proposed subdivision have suitable sites for the construction of On Site Sewage Facilities with sufficient space for water wells and their required 100' setbacks.











# POLONIA WATER SUPPLY CORPORATION

P. O. BOX 778 LOCKHART, TEXAS 78644 512-559-2030 FAX 512-559-2031

September 6, 2019

Tyler Williams P.O. Box 1249 San Marcos, Texas 78667

Re: 9 Single Family Lots Willow Haven Service Availability Letter

#### Dear Mr Williams:

This Service Availability Letter sets forth the general terms and conditions pursuant to which Polonia Water Supply Corporation (the "Corporation") may furnish retail water service to and within certain real property consisting of approximately 18.95 acres (the "Property") more particularly described in your application for service received by the Corporation on November, 2018 (the "Application"). The Corporation's consulting engineer, Neptune-Wilkinson Associates, Inc., has completed an engineering analysis of the servic