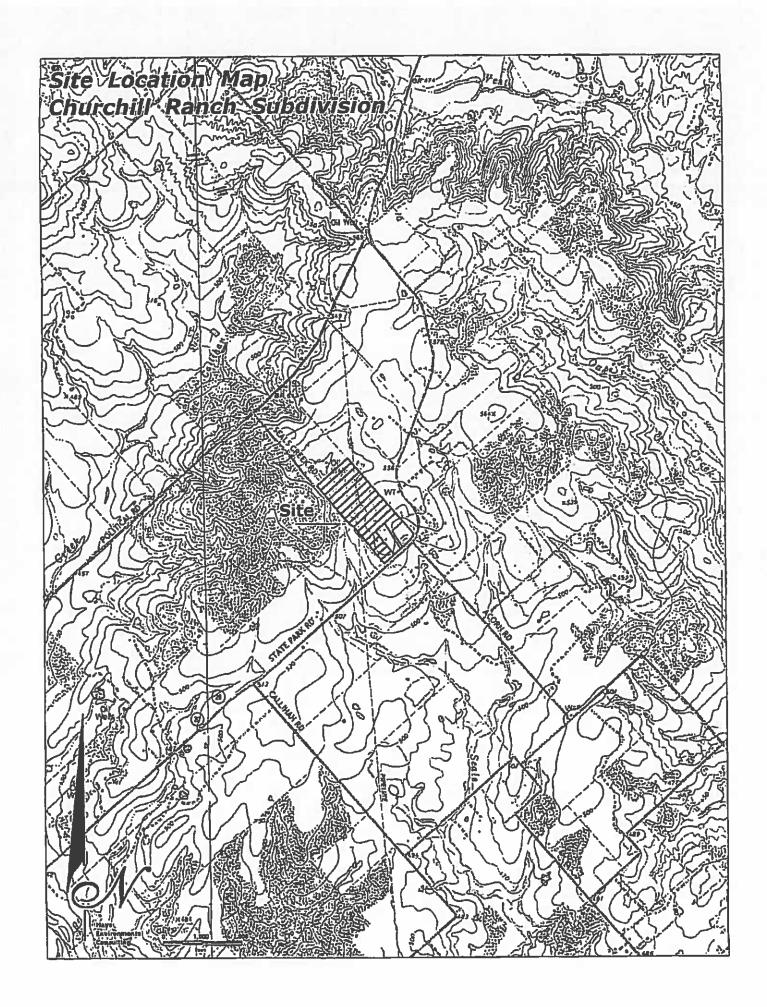

igital copy of the most current FEMA flood map, panel 48005C 0250E, June 19, 2012 was examined and it was found that the 100 year floodplain of the upper watershed of Seal's Creek is present on this tract. The tract is located on a southwest sloping hillside. Most stormwater on the site moves as sheet flow towards the southwest. The area upgradient from this site that collects stormwater and conveys it to the creek which crosses the tract is 247 acres in size.

This area is 13.4 miles east of the Edwards Aquifer Recharge Zone and is near the eastern edge of the recharge zone for the Carrizo-Wilcox Aquifer.

All the lots in this proposed subdivision have suitable sites for the construction of On Site Sewage Facilities with sufficient space for water wells and their required 100' setbacks.









## TAX CERTIFICATE

Certificate # 6661

Issued By:

Caldwell County Appraisal District 211 Bufkin Ln. P.O. Box 900 Lockhart, TX 78644

**Property Information** 

Geo ID: 0100066-158-000-00 Property ID: 10739

Legal Acres: 61.6500

Legal Desc: A066 CHURCHILL, ANDREW, ACRES 61.65 76 SEALS CREEK RD LOCKHART, TX 78644 Situs:

DBA: Exemplions:

Owner ID: 227060 100.00% TRI-POINT RANCHES JOINT VENTURE

PO BOX 1249

SAN MARCOS, TX 78667-1249

Value Information For Entities 29,120 Improvement HS: Caldwell County 2,750 Farm to Market Road Improvement NHS: Lockhart ISD 26,260 Land HS:

Land NHS: 0 365,620 **Productivity Market:** 3.330 Productivity Use: 61,460 Assessed Value

Property is receiving Ag Use

**Current/Delinquent Taxes** 

This is to certify that, after a careful check of the ta