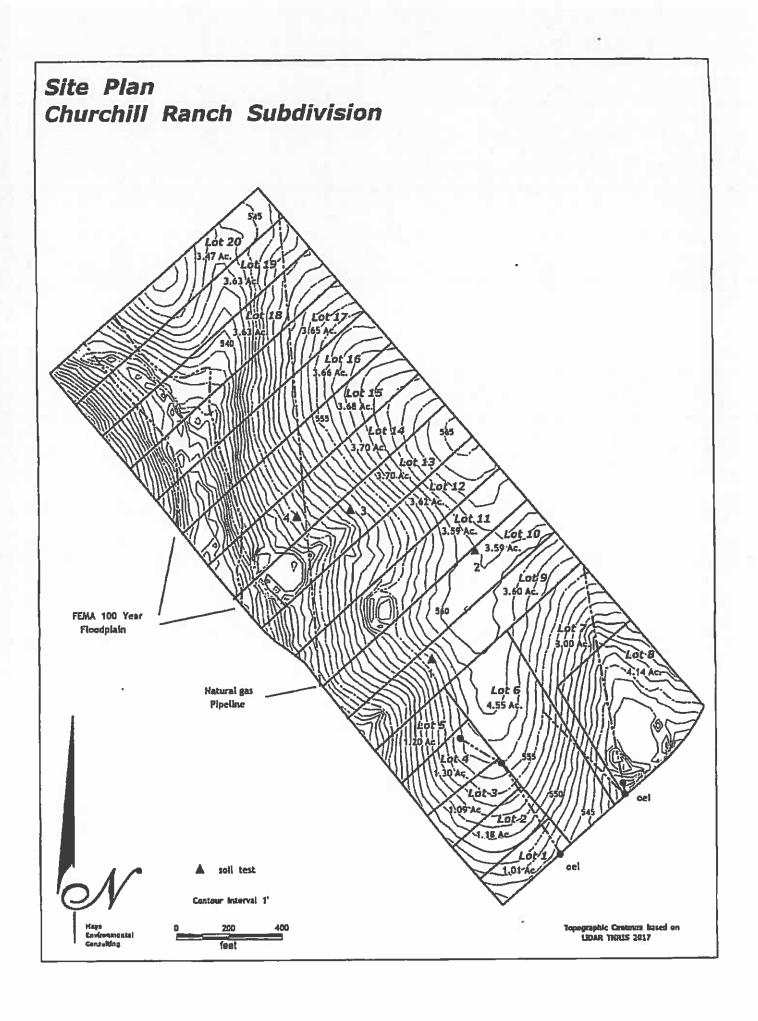

ital copy of the most current FEMA flood map, panel 48005C 0250E, June 19, 2012 was examined and it was found that the 100 year floodplain of the upper watershed of Seal's Creek is present on this tract. The tract is located on a southwest sloping hillside. Most stormwater on the site moves as sheet flow towards the southwest. The area upgradient from this site that collects stormwater and conveys it to the creek which crosses the tract is 247 acres in size.

This area is 13.4 miles east of the Edwards Aquifer Recharge Zone and is near the eastern edge of the recharge zone for the Carrizo-Wilcox Aquifer.

All the lots in this proposed subdivision have suitable sites for the construction of On Site Sewage Facilities with sufficient space for water wells and their required 100' setbacks.









## TAX CERTIFICATE

Certificate # 6661

Issued By:

Caldwell County Appraisal District 211 Bufkin Ln. P.O. Box 900 Lockhart, TX 78644

**Property Information** 

Geo ID: 0100066-158-000-00 Property ID: 10739

Legal Acres: 61.6500

Legal Desc: A066 CHURCHILL, ANDREW, ACRES 61.65 76 SEALS CREEK RD LOCKHART, TX 78644 Situs:

DBA: Exemplions:

Owner ID: 227060 100.00% TRI-POINT RANCHES JOINT VENTURE

PO BOX 1249

SAN MARCOS, TX 78667-1249

Value Information For Entities 29,120 Improvement HS: Caldwell County 2,750 Farm to Market Road Improvement NHS: Lockhart ISD 26,260 Land HS:

Land NHS: 0 365,620 **Productivity Market:** 3.330 Productivity Use: 61,460 Assessed Value

Property is receiving Ag Use

**Current/Delinquent Taxes** 

This is to certify that, after a careful check of the tax