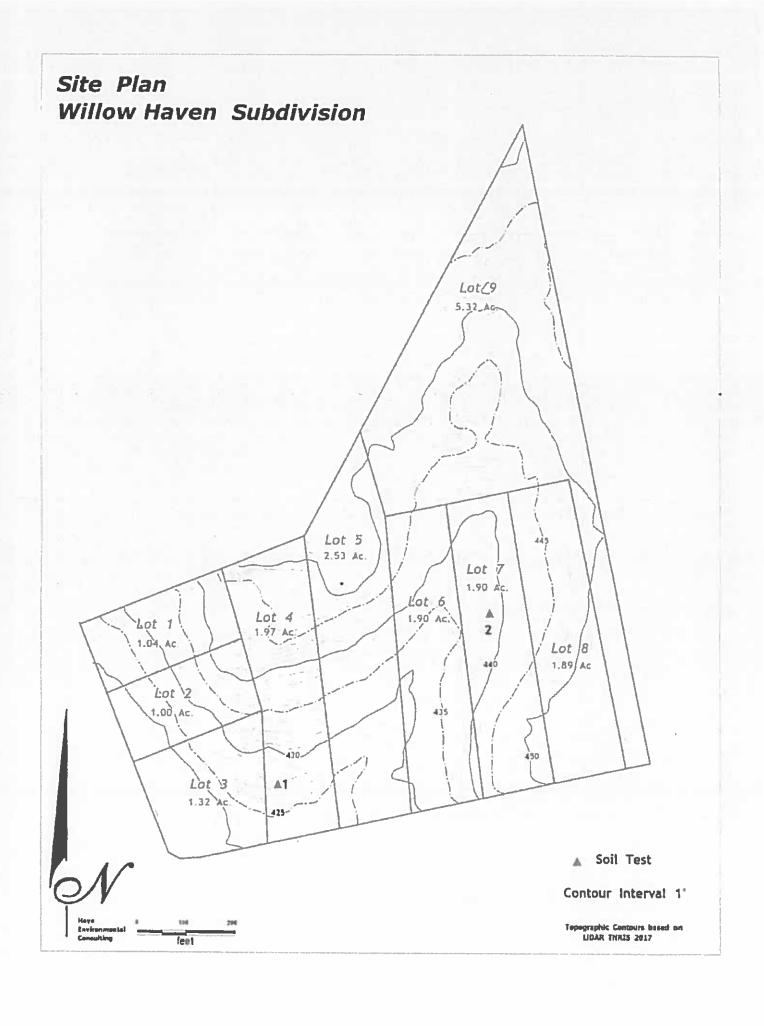

anch.

This area is 19.5 miles east of the Edwards Aquifer Recharge Zone and is on the recharge zone for the Carrizo-Wilcox Aquifer.

This site is located in the old Salt Flat oil field, in an area where petroleum wells are still producing. The Texas Railroad Commission maps show that orphan wells are known in this area but locations from TxRRC data is not exact. Petroleum wells in this area date back to before accurate records were kept. The possibility of uncovering long out of service oilfield infrastructure here is very high. All TxRRC rules applicable to currently serviceable wells will be observed.

All the lots in this proposed subdivision have suitable sites for the construction of On Site Sewage Facilities with sufficient space for water wells and their required 100' setbacks.











# POLONIA WATER SUPPLY CORPORATION

P. O. BOX 778 LOCKHART, TEXAS 78644 512-559-2030 FAX 512-559-2031

September 6, 2019

Tyler Williams P.O. Box 1249 San Marcos, Texas 78667

Re: 9 Single Family Lots Willow Haven Service Availability Letter

#### Dear Mr Williams:

This Service Availability Letter sets forth the general terms and conditions pursuant to which Polonia Water Supply Corporation (the "Corporation") may furnish retail water service to and within certain real property consisting of approximately 18.95 acres (the "Property") more particularly described in your application for service received by the Corporation on November, 2018 (the "Application"). The Corporation's consulting engineer, Neptune-Wilkinson Associates, Inc., has completed an engineering analysis of the serv