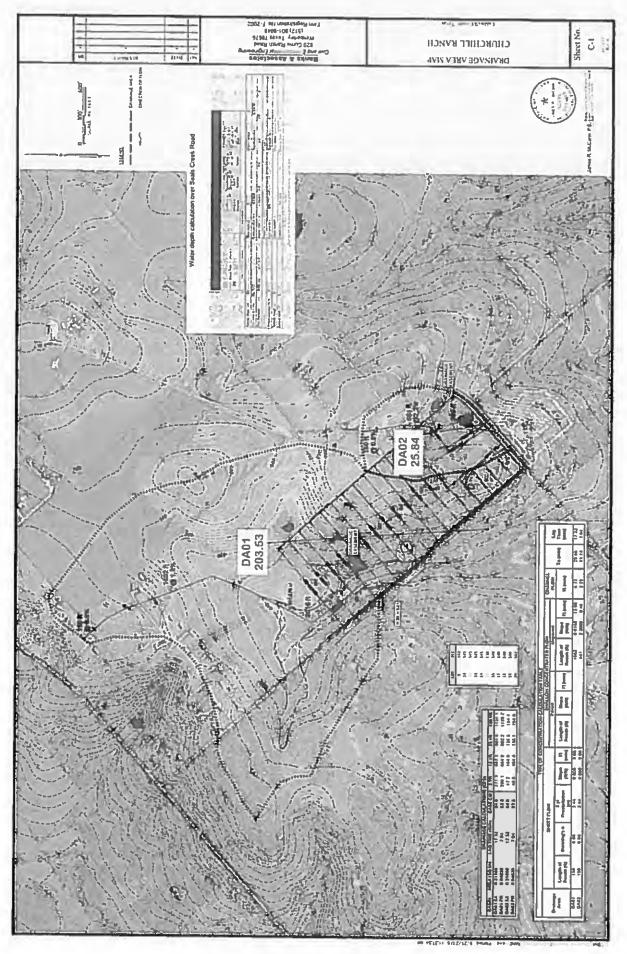

|         |       |       |       |        |  |  |  |  |
|---------|-----------------------------|----------------|---------|-------|-------|-------|--------|--|--|--|--|
| BASIN   | AREA (SQ MI)                | LAG TIME (MIN) | BASE CN | 2 YR  | 10 YR | 25 YR | 100 YR |  |  |  |  |
| DA01 EX | 0.31806                     | 17.32          | 84.0    | 271.3 | 607.5 | 804.8 | 1131.1 |  |  |  |  |
| DA01 PR | 0.04038                     | 7.04           | 83.8    | 269.1 | 604.9 | 802.2 | 1128.7 |  |  |  |  |
| DA02 EX | 0.31806                     | 17.32          | 84.0    | 47.2  | 104.8 | 138.5 | 194.4  |  |  |  |  |
| DA02 PR | 0.04038                     | 7.04           | 83.8    | 46.8  | 104.4 | 138.1 | 194.0  |  |  |  |  |

Development

Construction Management

Engineering



# FACILITY PLAN For the Churchill Ranch Subdivision 62.65 Acres out of the Andrew Churchill Survey A-66

PREPARED BY:
Andy G. Grubbs, R.S.
HAYS ENVIRONMENTAL CONSULTING
P.O. Box 208
San Marcos, Texas
(512) 392-3546

September 21, 2019

ANDREW & GRUBBS

REGISTERED SANITARIAN #3363 SITE EVALUATOR #OS 0010430

PROFESSIONAL GEOSCIENTIST #6708

Site Description and Evaluation: The site of the Churchill Ranch Subdivision is in the northeast comer of the junction of Seals Creek and State Park roads 3.0 miles north of the intersection of Hwy 80 and State Park road. This subdivision is approximately 62.65 acres out of the Andrew Churchill Survey, A - 66. This is a proposed subdivision of this parcel into 20 lots of 1.01 to 4.55 acres in size. Records for the parent tract can be found in the Caldw