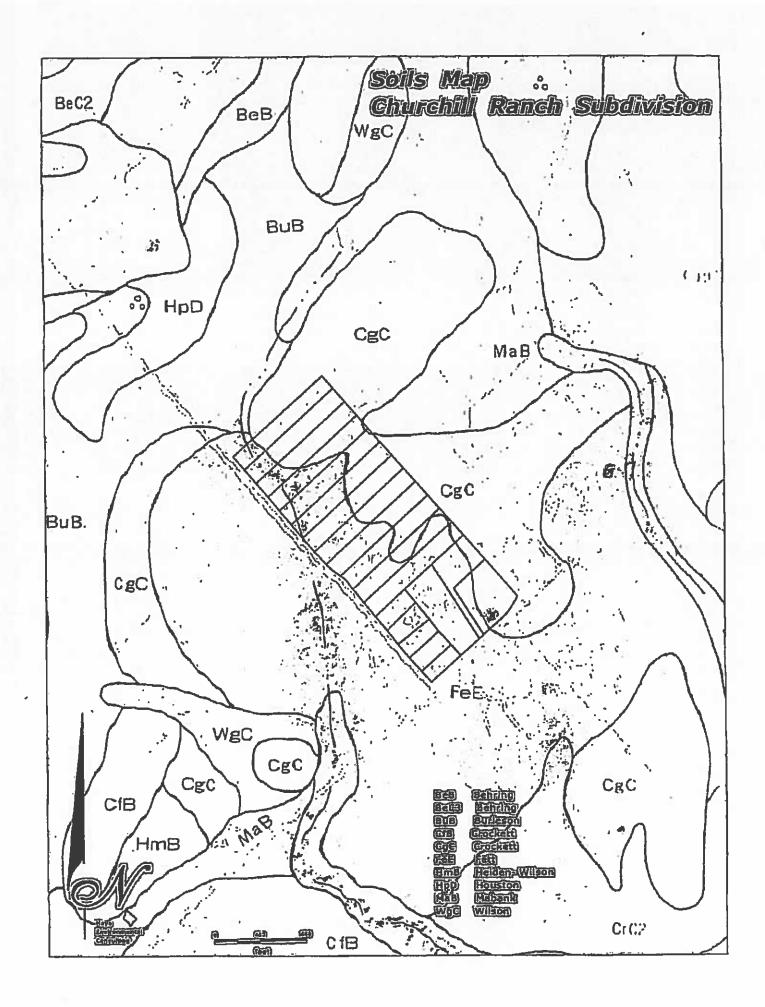

al copy of the most current FEMA flood map, panel 48005C 0250E, June 19, 2012 was examined and it was found that the 100 year floodplain of the upper watershed of Seal's Creek is present on this tract. The tract is located on a southwest sloping hillside. Most stormwater on the site moves as sheet flow towards the southwest. The area upgradient from this site that collects stormwater and conveys it to the creek which crosses the tract is 247 acres in size.

This area is 13.4 miles east of the Edwards Aquifer Recharge Zone and is near the eastern edge of the recharge zone for the Carrizo-Wilcox Aquifer.

All the lots in this proposed subdivision have suitable sites for the construction of On Site Sewage Facilities with sufficient space for water wells and their required 100' setbacks.









## TAX CERTIFICATE

Certificate # 6661

Issued By:

Caldwell County Appraisal District 211 Bufkin Ln. P.O. Box 900 Lockhart, TX 78644

**Property Information** 

Geo ID: 0100066-158-000-00 Property ID: 10739

Legal Acres: 61.6500

Legal Desc: A066 CHURCHILL, ANDREW, ACRES 61.65 76 SEALS CREEK RD LOCKHART, TX 78644 Situs:

DBA: Exemplions:

Owner ID: 227060 100.00% TRI-POINT RANCHES JOINT VENTURE

PO BOX 1249

SAN MARCOS, TX 78667-1249

Value Information For Entities 29,120 Improvement HS: Caldwell County 2,750 Farm to Market Road Improvement NHS: Lockhart ISD 26,260 Land HS:

Land NHS: 0 365,620 **Productivity Market:** 3.330 Productivity Use: 61,460 Assessed Value

Property is receiving Ag Use

**Current/Delinquent Taxes** 

This is to certify that, after a careful check of the tax re