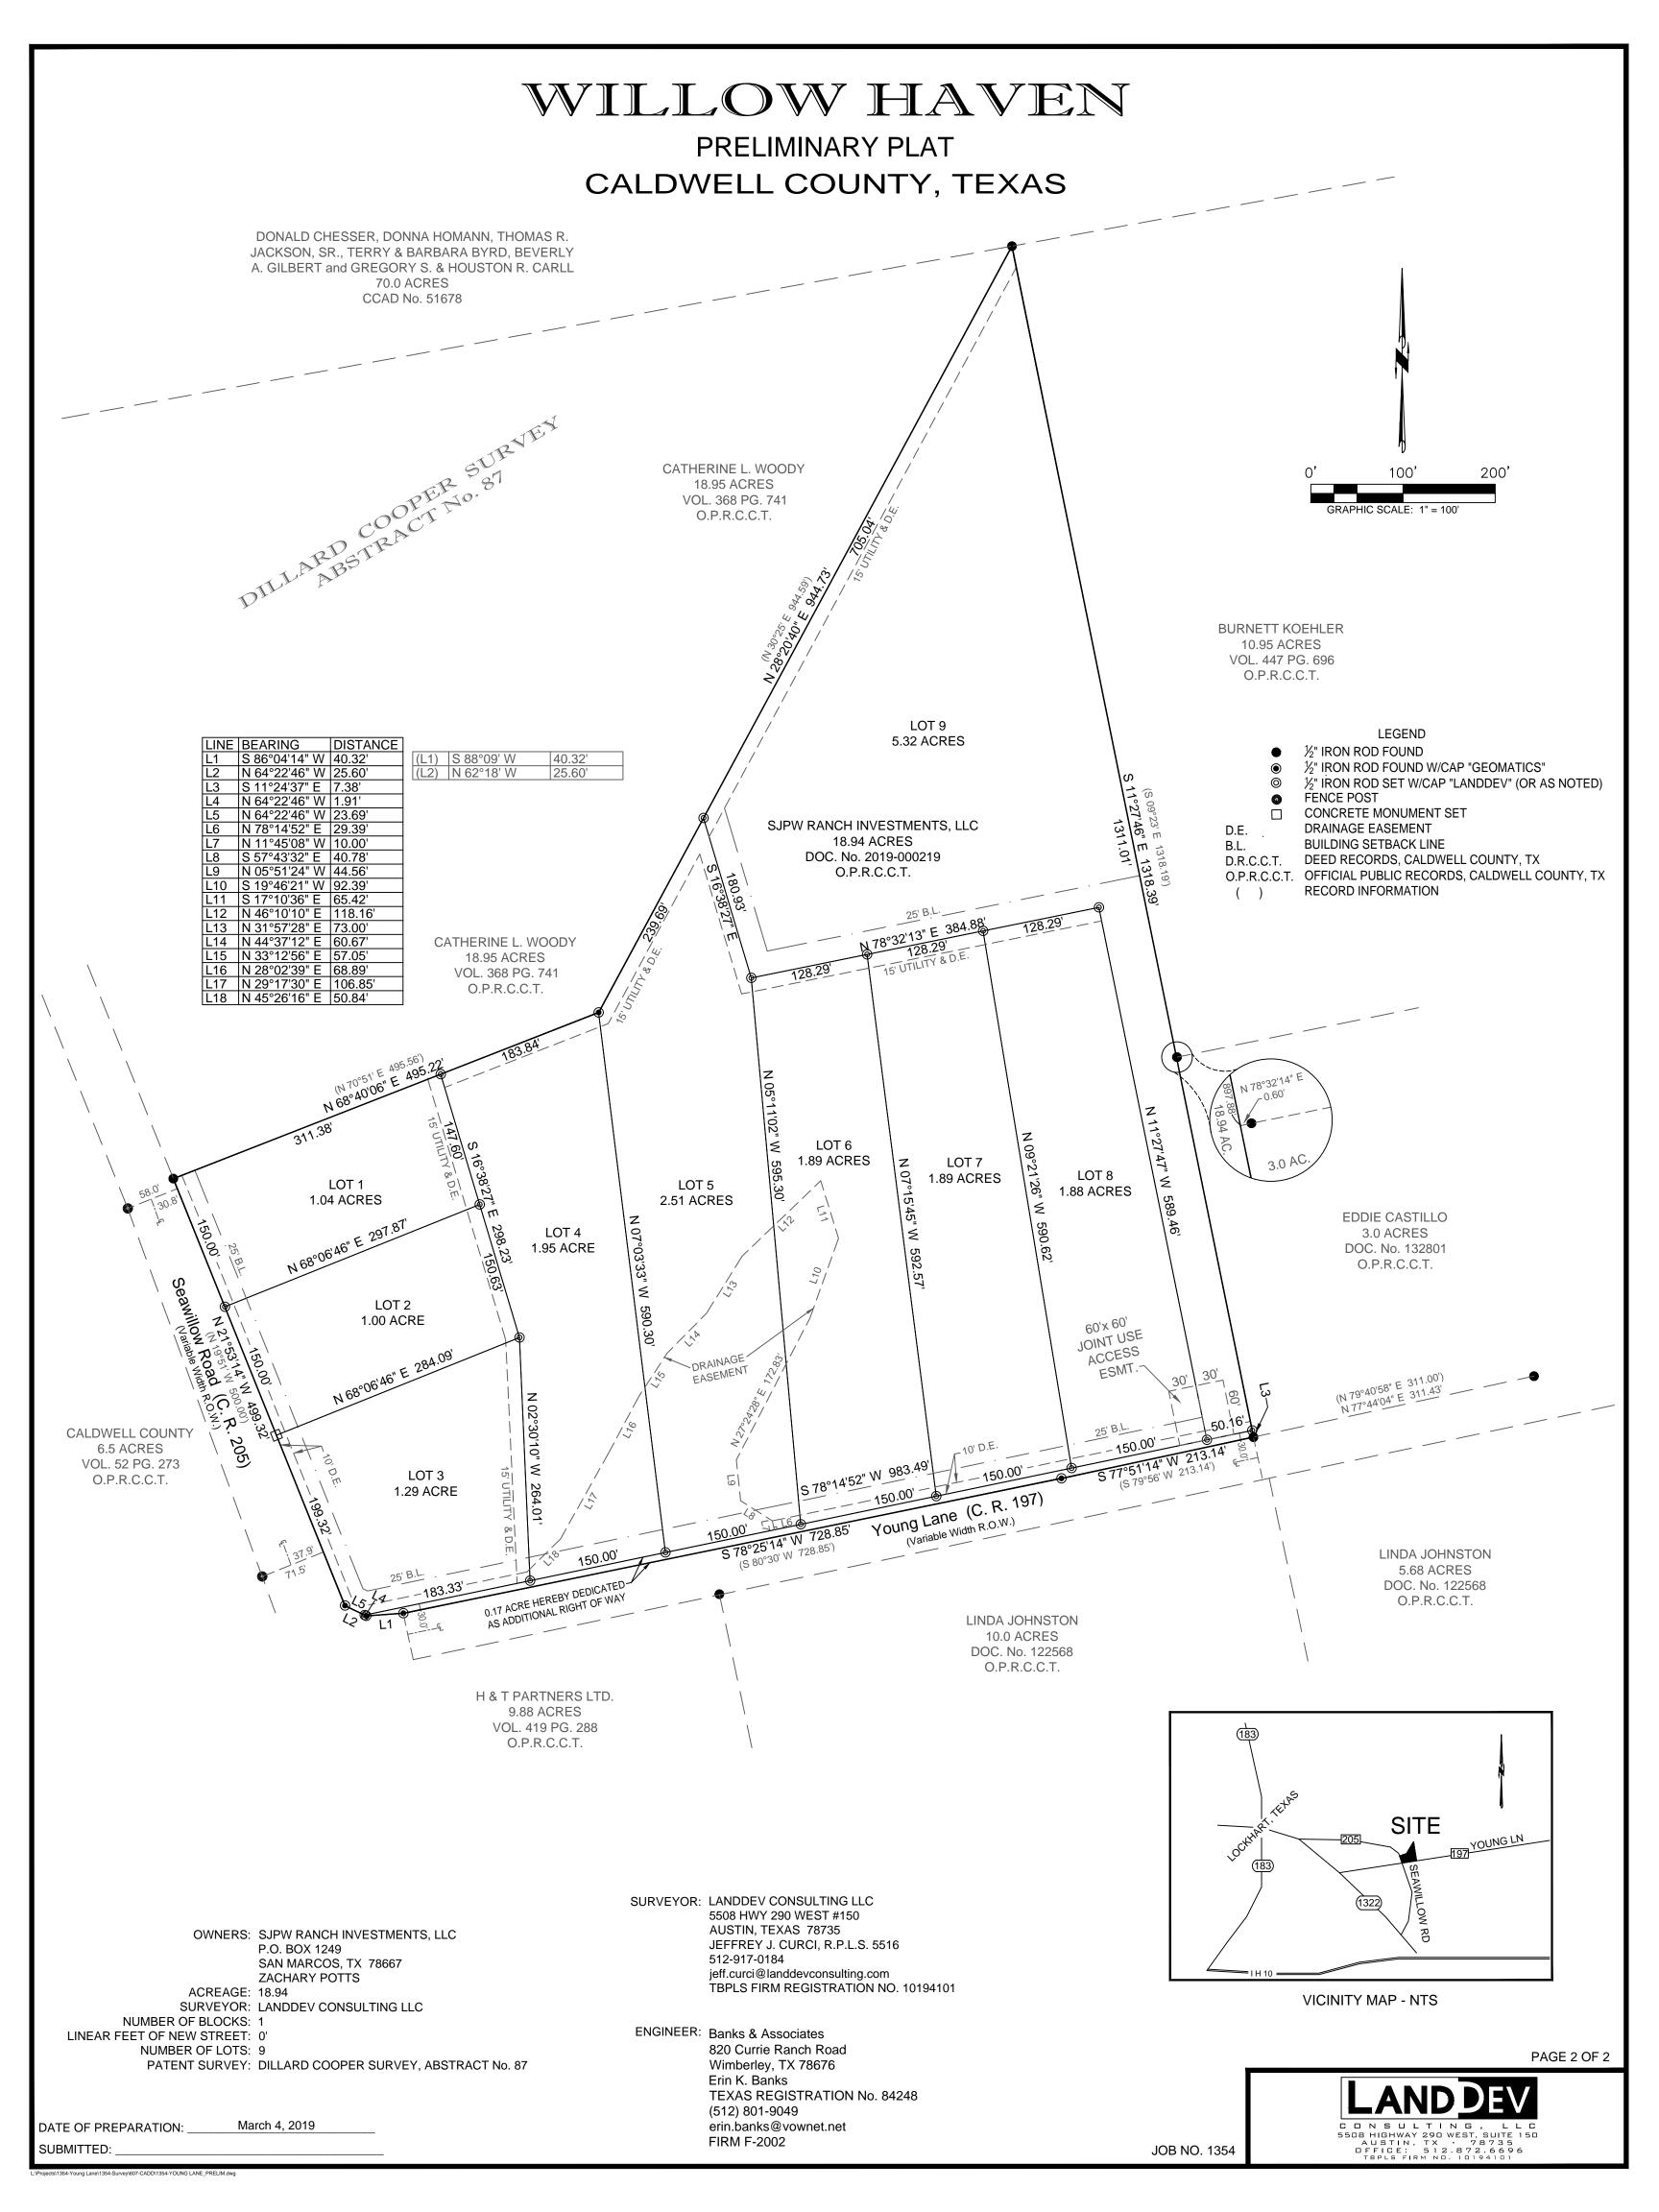

PRESENTS:

That I, Teresa Rodriguez, Clerk of the County Court of said County, do hereby certify that the foregoing instrument in writing, with its certificate of authentication was filed for record in my office on the \_\_\_\_\_\_ day of \_\_\_\_\_\_, 20\_\_\_\_\_, A.D., at \_\_\_\_\_\_ o'clock \_\_.M., and duly recorded this \_\_\_\_\_\_ day of \_\_\_\_\_\_, 20\_\_\_\_\_, A.D., at \_\_\_\_\_\_ o'clock, \_\_.M., in the Plat

TO CERTIFY WHICH, WITNESS my hand and seal at the County Court of said County, at my office in Lockhart, Texas, the date last shown above written.

Teresa Rodriguez, Clerk, County Court
Caldwell County, Texas

By: Deputy

Records of said County in Cabinet \_\_\_\_\_, Slide \_\_\_\_\_

PAGE 1 OF 2

DATE OF PREPARATION: \_\_\_\_\_\_ March 4, 2019
SUBMITTED: \_\_\_\_







November 22, 2019

Kasi Miles Caldwell County 1700 FM 2720 Lockhart, TX 78644

RE:

Willow Haven - Preliminary Plat- Technical Review Approval BCG Project No. 070004-89-001

Ms. Miles,

Bowman Consulting Group has completed our review of the Preliminary Plat for the Willow Haven Preliminary Plat subdivision. The subdivision consists of 9 lots on 18.94 ac. located in the Dillard Cooper Survey, Abstract No. 87, Caldwell County, TX.

The plat appears to be in general conformance with the rules and regulations of Caldwell County. Therefore, we recommend placing the plat on the Commissioners Court agenda for consideration.

It is our pleasure to be of assistance to the County on this project.

Please let us know if you have any questions in regards to these comments.

Sincepely

Charles R.