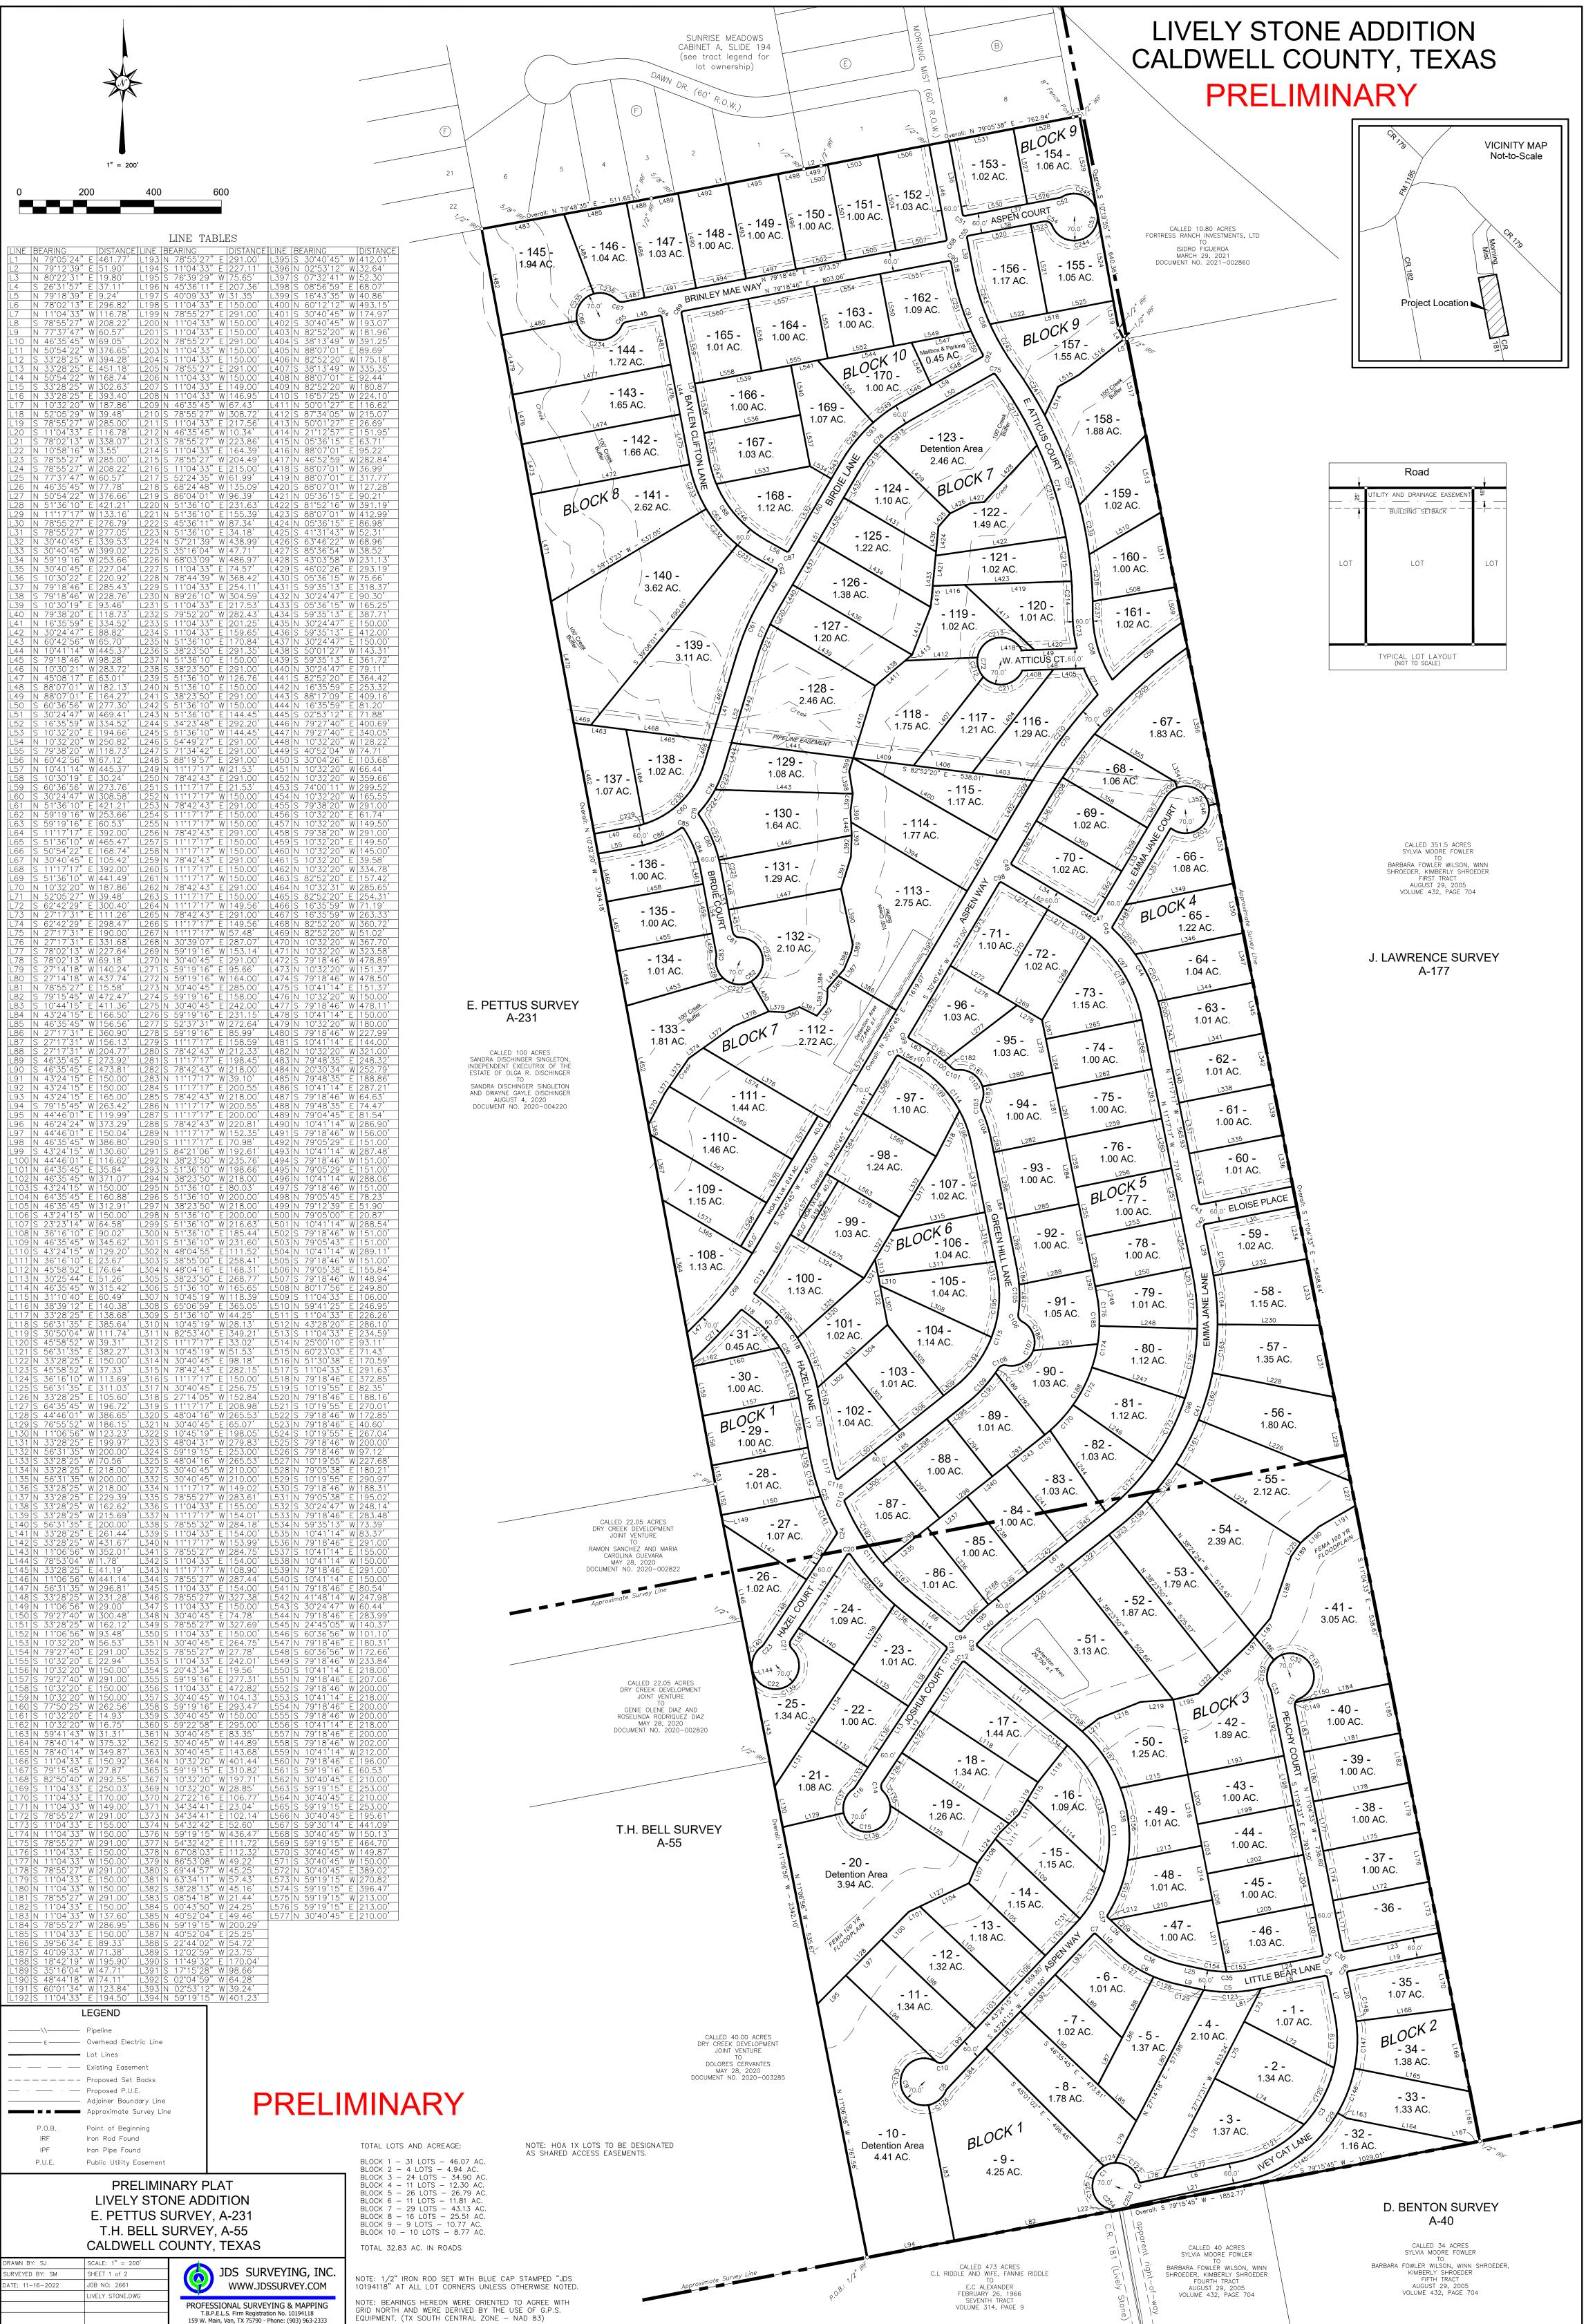

FM 2720 Lockhart, Texas 78644

Re: Lively Stone Addition Preliminary Plat Project No. 1911-262-01

Dear Ms. Miles,

Doucet has completed our review of the preliminary plat application for Lively Stone Addition, a 171-lot subdivision of a +/-259.98-acres located on County Road 181 and County Road 179. The subdivision will be served by OSSF and water provided by Aqua WSC.

The preliminary plat appears to be in general conformance with the rules and regulations of Caldwell County. Therefore, we recommend placing the plat on the Commissioners Court agenda for consideration.

It is our pleasure to be of assistance to the County on this project.

Kimberly Johnson-Hopkins

Kimberly Johnson-Hopkins Planner, Land Development

TBPE Firm # 3937 State of Texas Surveying Firm Certification # 10105800



### NOTES:

1. ACCORDING TO F.E.M.A. FLOOD INSURANCE RATE MAP COMMUNITY PANEL NO. 48055C0125E, DATED JUNE 19, 2012, A PORTION OF THE PROPERTY SHOWN HEREON LIES WITHIN ZONE X "OTHER AREAS", BEING DEFINED AS "AREAS DETERMINED TO BE OUTSIDE THE 0.2% ANNUAL CHANCE FLOODPLAIN." AND ACCORDING TO F.E.M.A. FLOOD INSURANCE RATE MAP COMMUNITY PANEL NO. 48055C0120E, DATED JUNE 19, 2012, A PORTION OF THE PROPERTY SHOWN HEREON LIES WITHIN ZONE A "NO BASE FLOOD ELEVATIONS DETERMINED", BEING DEFINED AS "SPECIAL FLOOD HAZARD AREAS SUBJECT TO INUNDATION BY THE 1% ANNUAL CHANCE FLOOD."

- 2. THE BEARINGS HEREON WERE ORIENTED TO AGREE WITH GRID NORTH AND WERE DERIVED USING G.P.S. EQUIPMENT. (TEXAS SOUTH CENTRAL ZONE NAD 83).
- 3. ALL IRON RODS SET ARE CAPPED WITH PLASTIC CAPS STAMPED (JDS 10194118).
- 4. 1