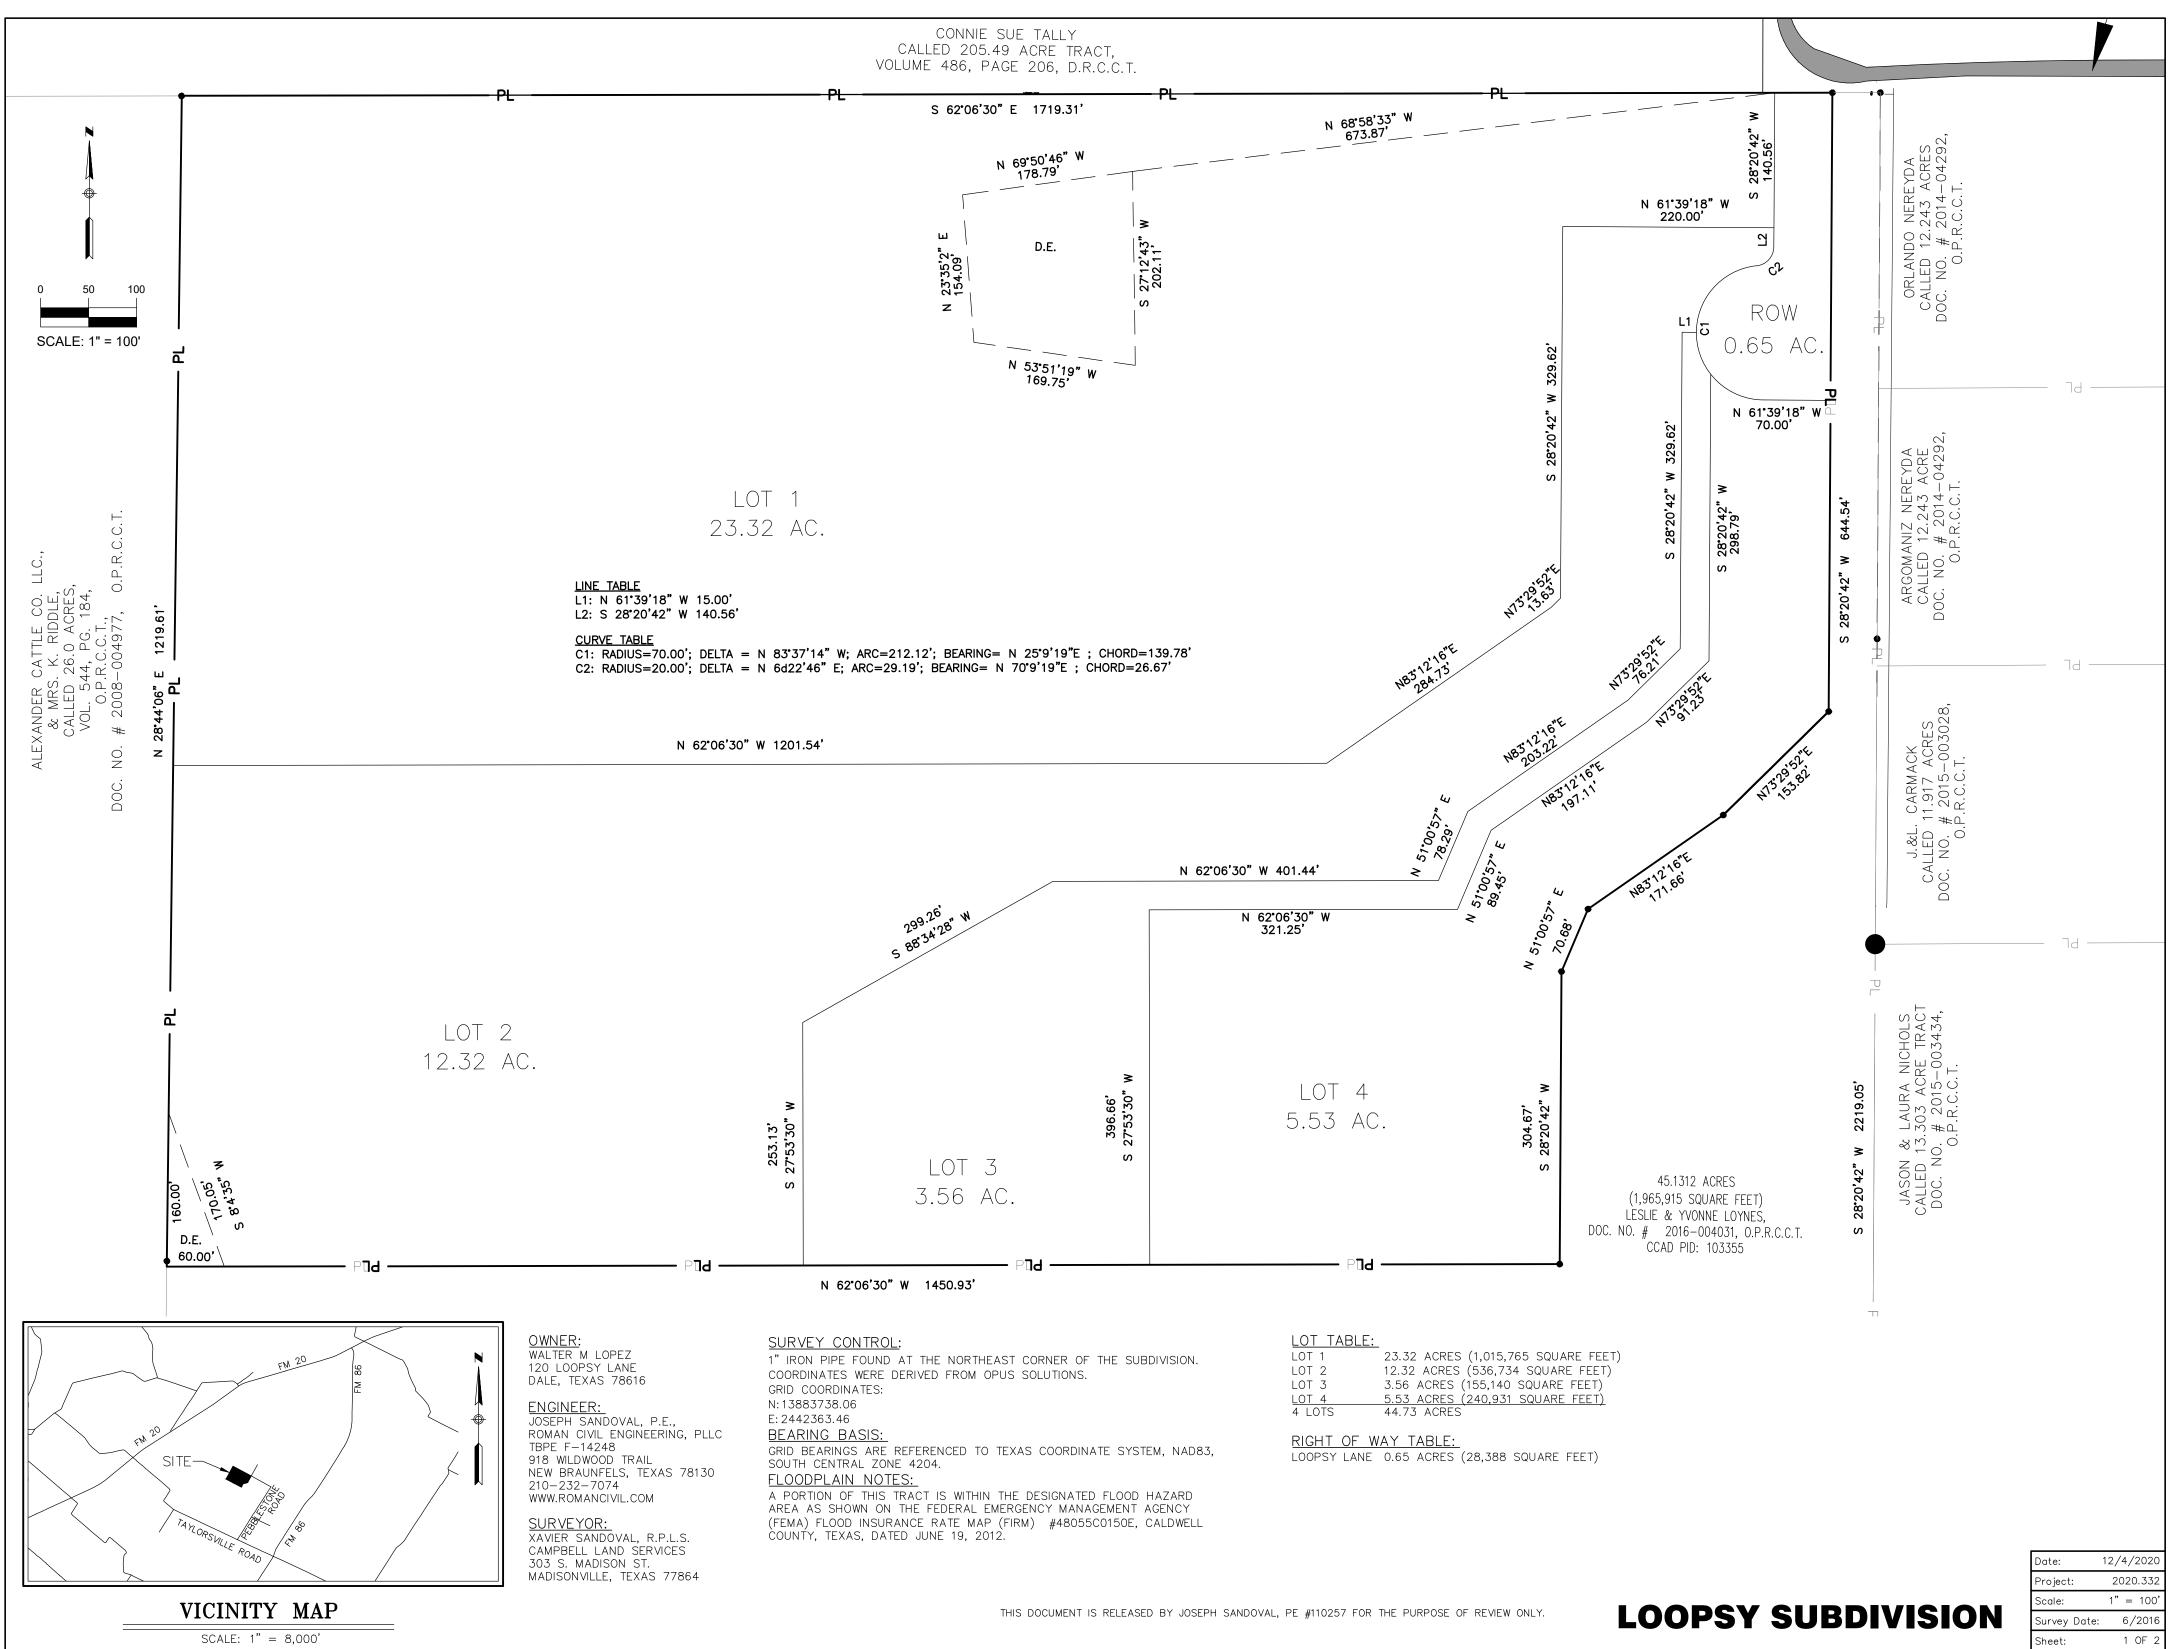

, 2022

Kasi Miles Caldwell County 1700 FM 2720 Lockhart, Texas 78644

Re: Loopsy Subdivision Short Form Plat Project No. 1911-159-01

Dear Ms. Miles,

Doucet recommends a plat extension of the Loopsy Subdivision, a 4-lot subdivision of a +/-44.73-acres located at 1415 Pebblestone. The subdivision will be served by OSSF and Individual Wells.

The court has full discretion in approving or denying the request. Since there are no rules that have changed since the preliminary plat was approved on February 2<sup>nd</sup> of 2020, we support the Court approving the extension.

It is our pleasure to be of assistance to the County on this project.

Kimberly Johnson-Hopkins

Kimberly Johnson-Hopkins Planner, Land Development

TBPE Firm # 3937 State of Texas Surveying Firm Certification # 10105800



D: \Pebblestone\2020.332 PLAT.dwg

#### STATE OF TEXAS § COUNTY OF CALDWELL §

THAT WALTER M. LOPEZ, BEING THE OWNER OF THAT CERTAIN 45.38-ACRE TRACT OF LAND SITUATED IN CALDWELL COUNTY, TEXAS, AS CONVEYED BY DEED AS RECORDED IN DOCUMENT NOS. 2016-004553 OF THE OFFICIAL PUBLIC RECORDS OF CALDWELL COUNTY, TEXAS, DOES HEREBY SUBDIVIDE 45.38 ACRES OF LAND IN ACCORDANCE WITH THE ATTACHED MAP OR PLAT SHOWN HEREON, PURSUANT TO CHAPTER 232 OF THE TEXAS LOCAL GOVERNMENT CODE, PLAT TO BE KNOWN AS: LOOPSY SUBDIVISION

WALTER M. LOPEZ 120 LOOPSY LANE DALE, TX 78616

STATE OF TEXAS § COUNTY OF TRAVIS §

BEFORE ME THE UNDERSIGNED AUTHORITY, ON THIS DAY PERSONALLY APPEARED

, KNOWN TO ME TO BE THE PERSON WHOSE NAME IS SUBSCRIBED TO THE FOREGOING INSTRUMENT, AND ACKNOWLEDGED TO ME THAT HE EXECUTED THAT