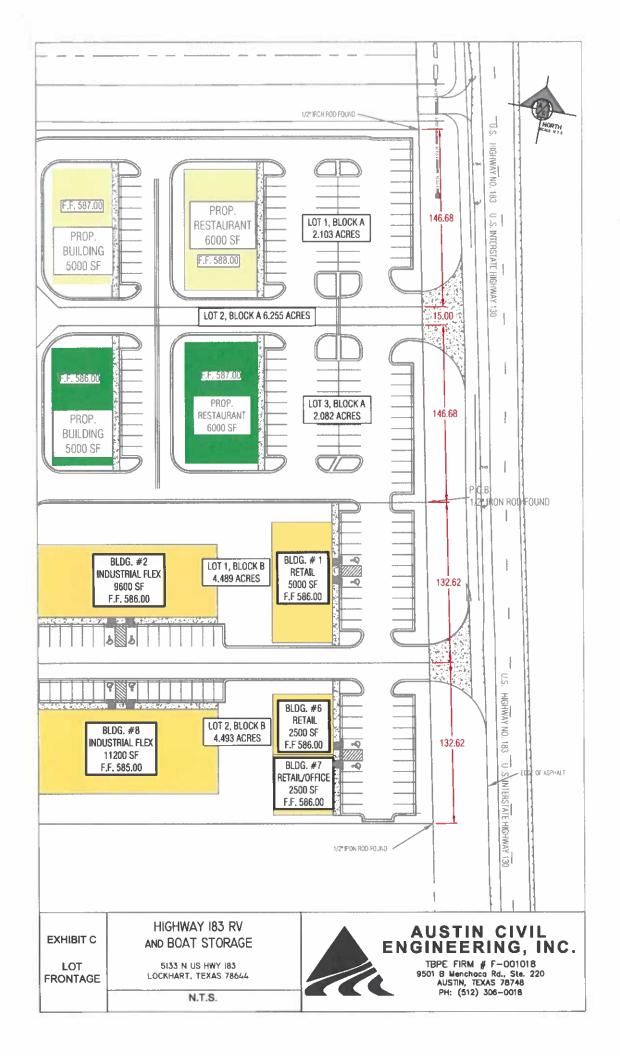

-------------|-------------------------------|----------------------|-------------------------|--|
|             | Road Type                     | Minimum Lot Frontage | Minimum Lot<br>Frontage |  |
|             | (1) Private Gravel<br>Roadway | 100'                 |                         |  |
|             | (2) Local Streets             | 125'                 | General Lot: 130'       |  |
| A.2.D       | (3) Minor Collectors          | 150'                 |                         |  |
|             | (4) Major Collectors          | 225'                 |                         |  |
|             | (5) Minor Arterials           | 300'                 | Flag Lot: 15'           |  |
|             | (6) Major Arterials           | 375'                 |                         |  |



32. Discussion/Action to accept public streets and drainage in Sunset Oaks Section V Phase 1A as complete and ready to begin the two-year performance period of said public improvements as evidenced by a maintenance bond in the amount of \$784,977.92. Speaker: Judge Haden/Commissioner Theriot/Donald Leclerc; Backup: 4; Cost: None

To: All Elected Officials and Department Heads – Hand deliver or scan & email to <a href="mailto:kristianna.aranda@co.caldwell.tx.us">kristianna.aranda@co.caldwell.tx.us</a> and <a href="mailto:ezzy.chan@co.caldwell.tx.us">ezzy.chan@co.caldwell.tx.us</a>. Deadline is 5:00 pm Tuesday before the Regular meetings, however, please submit this completed form ASAP. "Anything missing will cause the Agenda Item to be held over to the next Regular meeting," according to