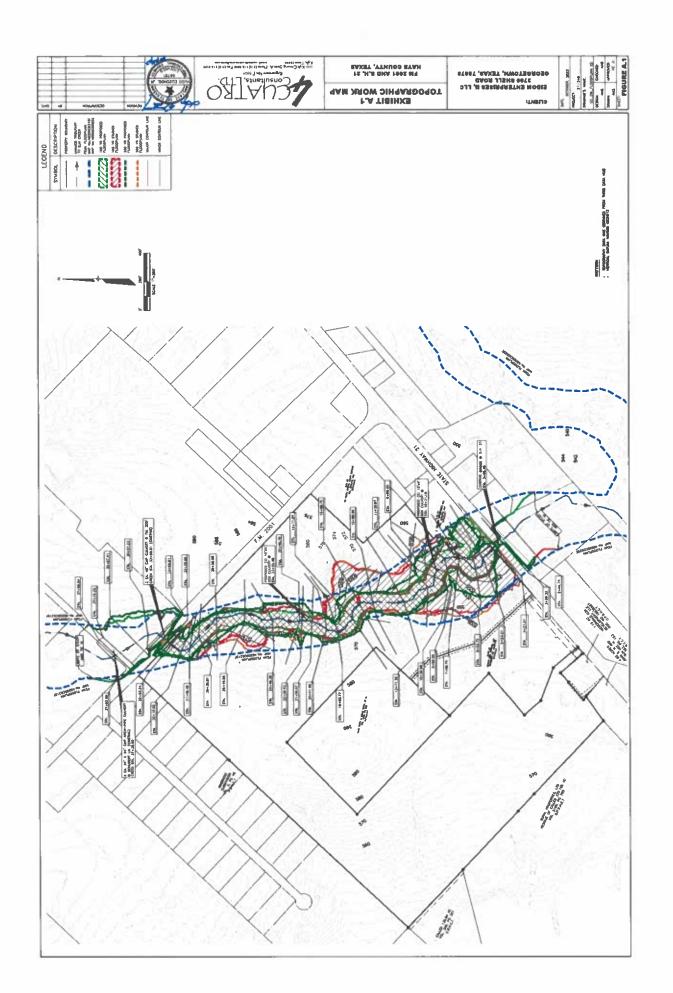

CATION MAP.pdf; A.1\_TOPOGRAPHIC WORK MAP .pdf; Re Naming of wet weather creek; RE CLOMR Creek Name; CO\_MESQUITE CREEK.pdf;

This email has been received from outside of DOI - Use caution before clicking on links, opening attachments, or responding.

To whom it may concern,

Please see the attached submittal for Geographic Name approval for Mesquite Creek.

FEMA is requiring us to name the portion of creek being studied and requiring local jurisdiction approval. Hays County has deferred to BGN for name approval.

Let us know if you need anything else to complete your review.

## Chris Elizondo, E.I.T., S.I.T.



**Project Manager** 

Firm Registration No F-3524 120 Riverwalk Drive Suite 208 San Marcos, Texas 78666 (512) 810-8588 (cell) (512) 312-5040 ext. 2 (work)



LOCATION MAP N.T.S.



From: City of Niederwald
To: Mark Renfroe

Cc: Laura Bertelsen Kilber; Chris Elizondo; Hector; Administrative

Subject: Re: Naming of wet weather creek

Date: Thursday, May 11, 2023 11:19:12 AM

Mark.

Either name is acceptable for the City of Niederwald. Mesquite Creek sounds better than Niederwald Farm Creek.

Kind regards,

Sara Montgomery
Assistant City Secretary
City of Niederwald

On Thursday, May 11, 2023 at 10:10:30 AM CDT, Mark Renfroe <merenfroe@gmail.com> wrote:

Good morning Richard/Sara - as we discussed yesterday, to complete the CLOMR process we are working on, the wet weather creek on our property needs a name. We need the approval of the City of Niederwald and of Hays County. Our two choices are Mesquite Creek and Niederwald Farm Creek. We would like to have two names ap