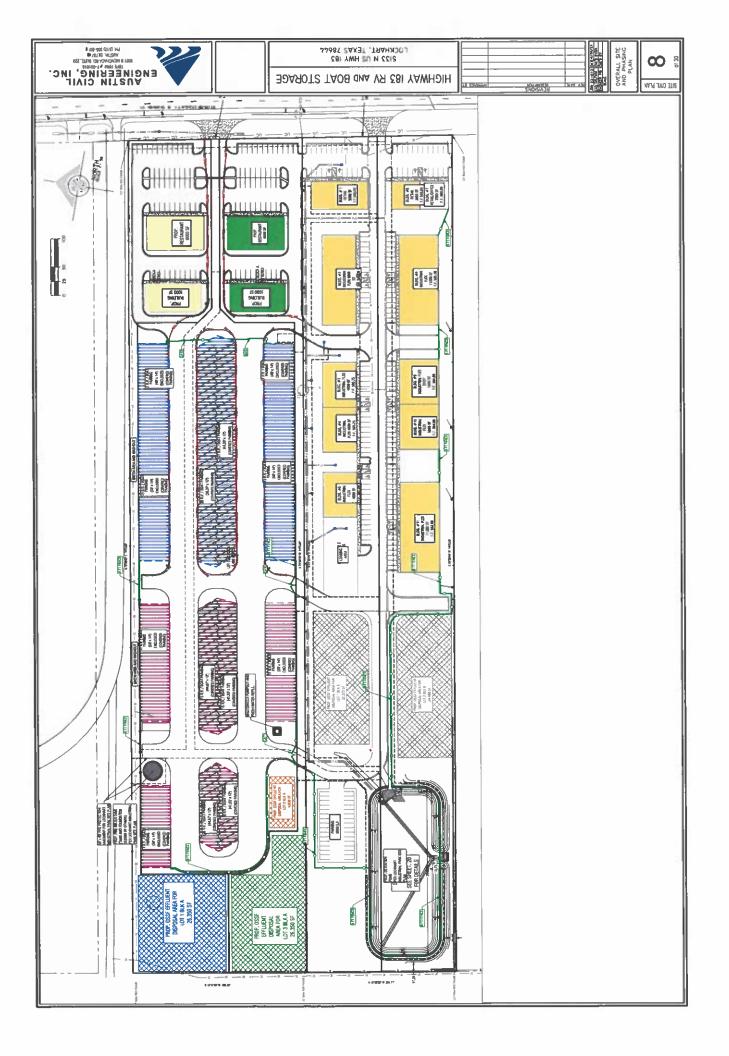

| marsamalla, annound Con   | u. Johnson, Solo mombon   |
| Before meon this day of Flintrock Office Suites, LLC, proved to me tto be the p | hrough                    |                           |
| instrument and acknowledged to me that he exe therein expressed.                | cuted the same for the pu | irposes and consideration |
| Given under my hand and seal of office this                                     | _day of                   | , A.D., 20                |
|                                                                                 | Name:                     |                           |
|                                                                                 | Notary Publi              | ic                        |





Exhibit A-2







## Exhibit C

## Request for Variance

| Ordinance # | Curr                          | Approved Variance    |                         |  |
|-------------|-------------------------------|----------------------|-------------------------|--|
|             | Road Type                     | Minimum Lot Frontage | Minimum Lot<br>Frontage |  |
|             | (1) Private Gravel<br>Roadway | 100'                 |                         |  |
|             | (2) Local Streets             | 125'                 | General Lot: 130'       |  |
| A.2.D       | (3) Minor Collectors          | 150'                 |                         |  |
|             | (4) Major Collectors          | 225'                 |                         |  |
|             | (5) Minor Arterials           | 300'