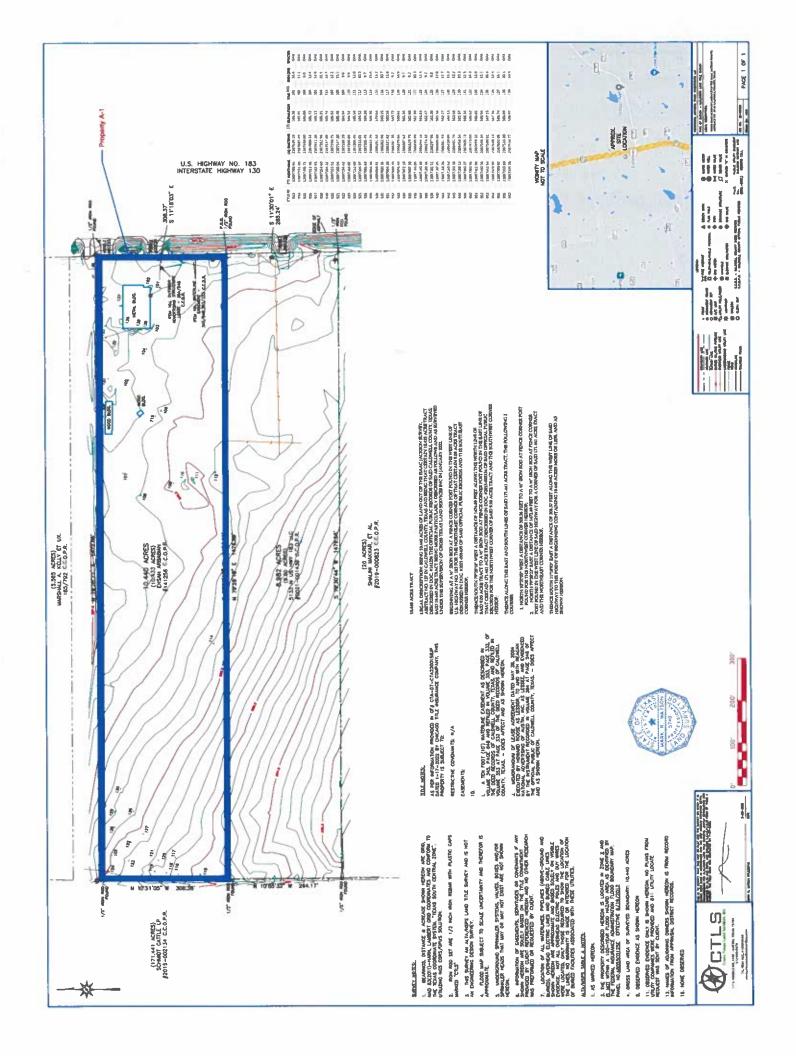

| marsamalla, annound Con   | u. Johnson, Solo mombon   |
| Before meon this day of Flintrock Office Suites, LLC, proved to me tto be the p | hrough                    |                           |
| instrument and acknowledged to me that he exe therein expressed.                | cuted the same for the pu | irposes and consideration |
| Given under my hand and seal of office this                                     | _day of                   | , A.D., 20                |
|                                                                                 | Name:                     |                           |
|                                                                                 | Notary Publi              | ic                        |





Exhibit A-2







## Exhibit C

## Request for Variance

| Ordinance # | Curr                          | Approved Variance    |                         |  |
|-------------|-------------------------------|----------------------|-------------------------|--|
|             | Road Type                     | Minimum Lot Frontage | Minimum Lot<br>Frontage |  |
|             | (1) Private Gravel<br>Roadway | 100'                 |                         |  |
|             | (2) Local Streets             | 125'                 | General Lot: 130'       |  |
| A.2.D       | (3) Minor Collectors          | 150'                 |                         |  |
|             | (4) Major Collectors          | 225'                 |                         |  |
|             | (5) Minor Arterials