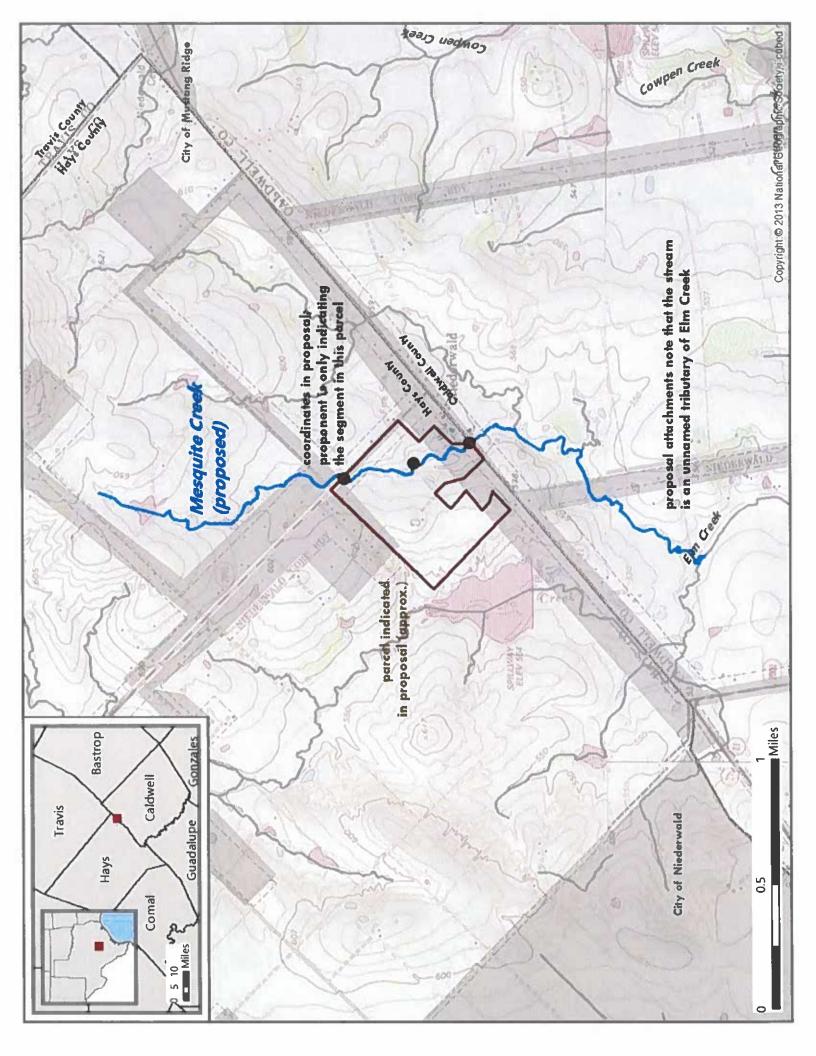

eveloping affordable living communities in the Central Texas area." In seeking the support of the city and Hays County, the developer stated that in order to complete the CLOMR (Conditional Letter of Map Revision from FEMA) process, "the wet weather creek on our property needs a name." Hays County referred the proponent to the BGN. The proposed name refers to the large amount of mesquite trees which cover the property.

There are 23 streams in Texas named "Mesquite," with the closest being 23 miles to the southwest in Guadalupe County.

Stakeholder Input

City of Niederwald Local government Support

Caldwell County

No opinion **Hays County** 

**State Names Authority** Texas n/a

Federal Agency

All federally recognized Tribes contacted

Federally Recognized Tribes under Policy X

Other



## [EXTERNAL] CO\_MESQUITE CREEK

Chris Elizondo < Chris@cuatroconsultants.com >

Tue 5/23/2023 12:03 PM

To:BGNEXEC, GS-N-MAC <bgnexec@usgs.gov>

Cc:Hugo Elizondo, Jr., P.E. <hugo@cuatroconsultants.com>;Administrative

<cuatro@cuatroconsultants.com>;Hector <Hector@cuatroconsultants.com>

5 attachments (6 MB)

LOCATION MAP.pdf; A.1\_TOPOGRAPHIC WORK MAP .pdf; Re Naming of wet weather creek; RE CLOMR Creek Name; CO\_MESQUITE CREEK.pdf;

This email has been received from outside of DOI - Use caution before clicking on links, opening attachments, or responding.

To whom it may concern,

Please see the attached submittal for Geographic Name approval for Mesquite Creek.

FEMA is requiring us to name the portion of creek being studied and requiring local jurisdiction approval. Hays County has