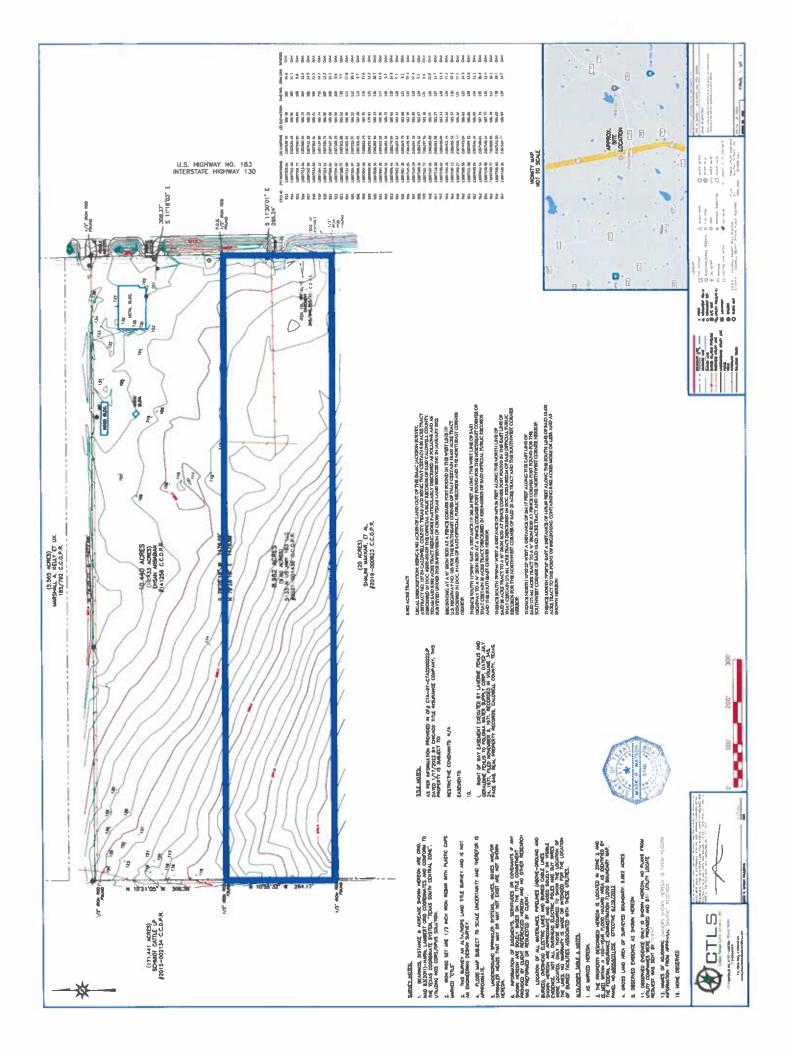

| marsamalla, annound Con   | u. Johnson, Solo mombon   |
| Before meon this day of Flintrock Office Suites, LLC, proved to me tto be the p | hrough                    |                           |
| instrument and acknowledged to me that he exe therein expressed.                | cuted the same for the pu | irposes and consideration |
| Given under my hand and seal of office this                                     | _day of                   | , A.D., 20                |
|                                                                                 | Name:                     |                           |
|                                                                                 | Notary Publi              | ic                        |





Exhibit A-2







## Exhibit C

## Request for Variance

| Ordinance # | Curr                          | Approved Variance    |                         |  |
|-------------|-------------------------------|----------------------|-------------------------|--|
|             | Road Type                     | Minimum Lot Frontage | Minimum Lot<br>Frontage |  |
|             | (1) Private Gravel<br>Roadway | 100'                 |                         |  |
|             | (2) Local Streets             | 125'                 | General Lot: 130'       |  |
| A.2.D       | (3) Minor Collectors          | 150'                 |                         |  |
|             | (4) Major Collectors          | 225'                 |                         |  |
|             | (5) Minor Arterials           | 300'