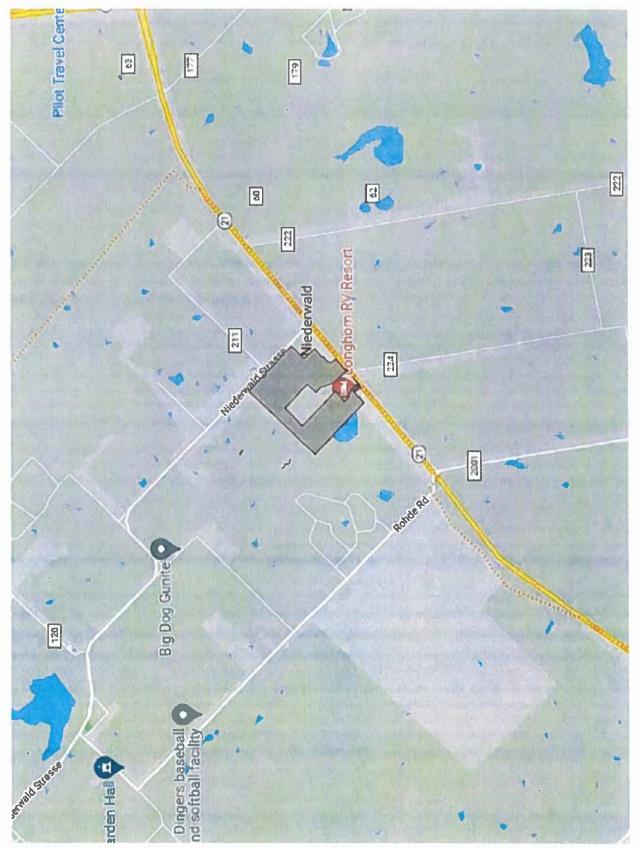

attachments (6 MB)

LOCATION MAP.pdf; A.1\_TOPOGRAPHIC WORK MAP .pdf; Re Naming of wet weather creek; RE CLOMR Creek Name; CO\_MESQUITE CREEK.pdf;

This email has been received from outside of DOI - Use caution before clicking on links, opening attachments, or responding.

To whom it may concern,

Please see the attached submittal for Geographic Name approval for Mesquite Creek.

FEMA is requiring us to name the portion of creek being studied and requiring local jurisdiction approval. Hays County has deferred to BGN for name approval.

Let us know if you need anything else to complete your review.

## Chris Elizondo, E.I.T., S.I.T.



**Project Manager** 

Firm Registration No F-3524 120 Riverwalk Drive Suite 208 San Marcos, Texas 78666 (512) 810-8588 (cell) (512) 312-5040 ext. 2 (work)



LOCATION MAP N.T.S.



From: City of Niederwald
To: Mark Renfroe

Cc: Laura Bertelsen Kilber; Chris Elizondo; Hector; Administrative

Subject: Re: Naming of wet weather creek

Date: Thursday, May 11, 2023 11:19:12 AM

Mark.

Either name is acceptable for the City of Niederwald. Mesquite Creek sounds better than Niederwald Farm Creek.

Kind regards,

Sara Montgomery
Assistant City Secretary
City of Niederwald

On Thursday, May 11, 2023 at 10:10:30 AM CDT, Mark Renfroe <merenfroe@gmail.com> wrote:

Good morning Richard/Sara - as we discussed yesterday, to complete the CLOMR process we are working on, the wet weather creek on our property needs a name. We need the approval of the City of Niederwald and of Hays County. Our two choices are Mesquite Creek and Niederwald Farm Creek. We would li