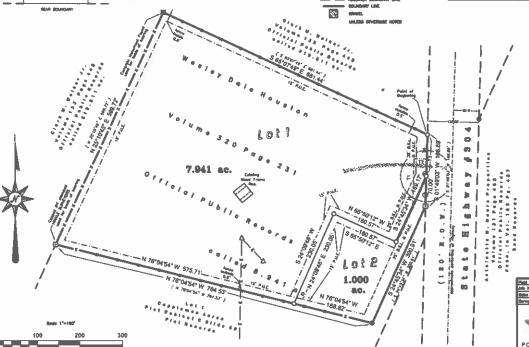

#### H. DISCUSSION/ACTION ITEMS:

- H.1 Regarding the burn ban. Speaker: Judge Haden/Hector Rangel; Backup: 2; Cost: \$0.00
- H.2 To accept or reject bid from Colorado Materials for RFB 24CCP01B Aggregate Grade 4 (3/8"). Speaker: Judge Haden/Carolyn Caro/Donald LeClerc; Backup: 29; Cost: \$322,500.00
- H.3 To approve Doggett Freightliner PO #03003 in the amount of \$156,779.00 for new Unit Road Freightliner Dump Truck. Speaker: Judge Haden/Carolyn Caro; Backup: 3; Cost: \$156,779.00
- H.4 To consider public streets and drainage in Hartland Ranch Subdivision Phase 2 as complete and ready to begin the two-year performance period of said improvements as evidenced by a maintenance bond in the amount of \$109,435.60 for maintenance security. Speaker: Judge Haden/Commissioner Westmoreland/Donald Leclerc; Backup: 3; Cost: \$0.00
- H.5 To approve a variance request for Leona Acres for the minimum frontage requirement on a state roadway (Appendix A-2D). Speaker: Commissioner Westmoreland/Kasi Miles/Tracy Bratton; Backup: 2; Cost: \$0.00
- H.6 To approve the Short Form Plat for Leona Acres consisting of four residential lots on approximately
   10.581 acres located on FM 713. Speaker: Commissioner Westmoreland/Kasi Miles/Tracy Bratton;
   Backup: 3; Cost: \$0.00
- H.7 To approve an amendment to a development agreement between the County and RODG DT Lockhart Propco, LLC, for the Gristmill at Prairie Lea, an approximately 346.047-acre subdivision located at SH 80 and Plant Road. Speaker: Commissioner Horne/Tracy Bratton; Backup: 3; Cost: \$0.00
- H.8 To approve a variance request for Shadow Acres for the minimum frontage requirement on a state roadway (Appendix A-2D). Speaker: Commissioner Horne/Kasi Miles/Tracy Bratton; Backup: 4; Cost: \$0.00
- H.9 To approve the Short Form Plat for Shadow Acres consisting of two residential lots on approximately 8.941 acres located on Highway 304. Speaker: Commissioner Horne/Kasi Miles/Tracy Bratton; Backup: 4; Cost: \$0.00
- H.10 To accept a \$3,087.50 donation from Amplify Ranch Investments, LTD for materials to improve Tenney Creek Road. Speaker: Commissioner Horne/Tracy Bratton/Donald LeClerc; Backup: 0; Cost: \$0.00
- H.11 To approve the Final Plat for Deer Creek Subdivision consisting of 14 residential lots on approximately 39.46 acres located on Tenney Creek Road. Speaker: Commissioner Horne/Kasi Miles/Tracy Bratton; Backup: 3; Cost: \$0.00