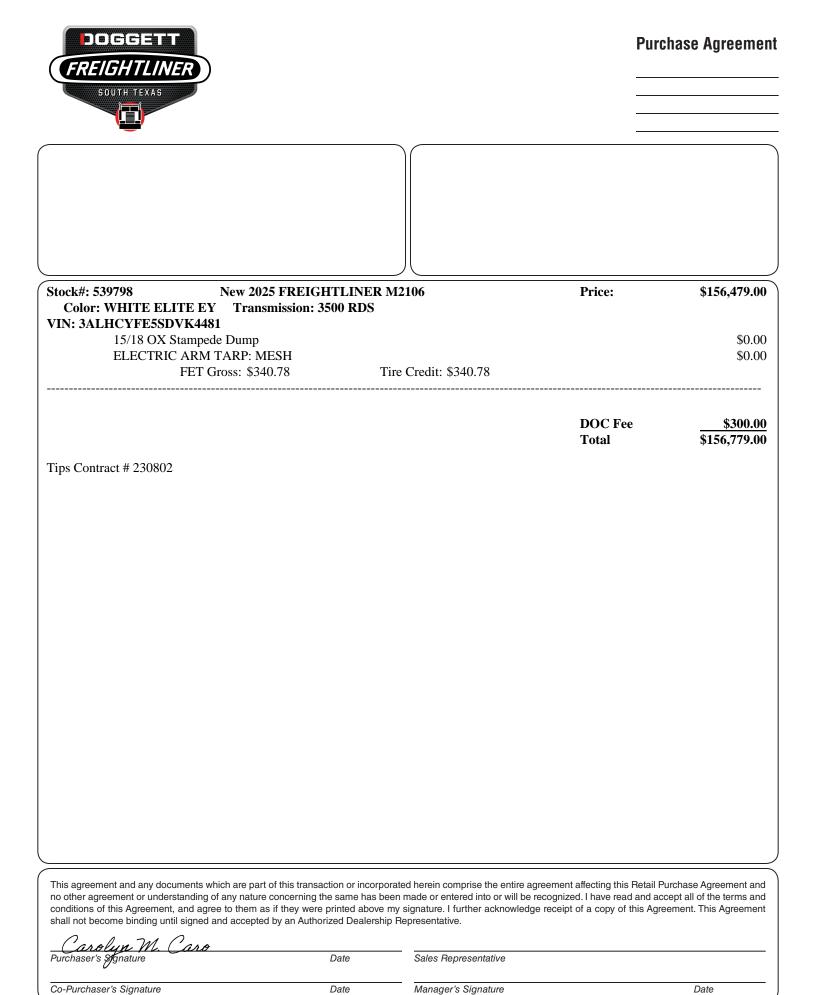

#### H. DISCUSSION/ACTION ITEMS:

- H.1 Regarding the burn ban. Speaker: Judge Haden/Hector Rangel; Backup: 2; Cost: \$0.00
- H.2 To accept or reject bid from Colorado Materials for RFB 24CCP01B Aggregate Grade 4 (3/8"). Speaker: Judge Haden/Carolyn Caro/Donald LeClerc; Backup: 29; Cost: \$322,500.00
- H.3 To approve Doggett Freightliner PO #03003 in the amount of \$156,779.00 for new Unit Road Freightliner Dump Truck. Speaker: Judge Haden/Carolyn Caro; Backup: 3; Cost: \$156,779.00
- H.4 To consider public streets and drainage in Hartland Ranch Subdivision Phase 2 as complete and ready to begin the two-year performance period of said improvements as evidenced by a maintenance bond in the amount of \$109,435.60 for maintenance security. Speaker: Judge Haden/Commissioner Westmoreland/Donald Leclerc; Backup: 3; Cost: \$0.00
- H.5 To approve a variance request for Leona Acres for the minimum frontage requirement on a state roadway (Appendix A-2D). Speaker: Commissioner Westmoreland/Kasi Miles/Tracy Bratton; Backup: 2; Cost: \$0.00
- H.6 To approve the Short Form Plat for Leona Acres consisting of four residential lots on approximately
   10.581 acres located on FM 713. Speaker: Commissioner Westmoreland/Kasi Miles/Tracy Bratton;
   Backup: 3; Cost: \$0.00
- H.7 To approve an amendment to a development agreement between the County and RODG DT Lockhart Propco, LLC, for the Gristmill at Prairie Lea, an approximately 346.047-acre subdivision located at SH 80 and Plant Road. Speaker: Commissioner Horne/Tracy Bratton; Backup: 3; Cost: \$0.00
- H.8 To approve a variance request for Shadow Acres for the minimum frontage requirement on a state roadway (Appendix A-2D). Speaker: Commissioner Horne/Kasi Miles/Tracy Bratton; Backup: 4; Cost: \$0.00
- H.9 To approve the Short Form Plat for Shadow Acres consisting of two residential lots on approximately 8.941 acres located on Highway 304. Speaker: Commissioner Horne/Kasi Miles/Tracy Bratton; Backup: 4; Cost: \$0.00
- H.10 To accept a \$3,087.50 donation from Amplify Ranch Investments, LTD for materials to improve Tenney Creek Road. Speaker: Commissioner Horne/Tracy Bratton/Donald LeClerc; Backup: 0; Cost: \$0.00
- H.11 To approve the Final Plat for Deer Creek Subdivision consisting of 14 residential lots on approximately 39.46 acres located on Tenney Creek Road. Speaker: Commissioner Horne/Kasi Miles/Tracy Bratton; Backup: 3; Cost: \$0.00