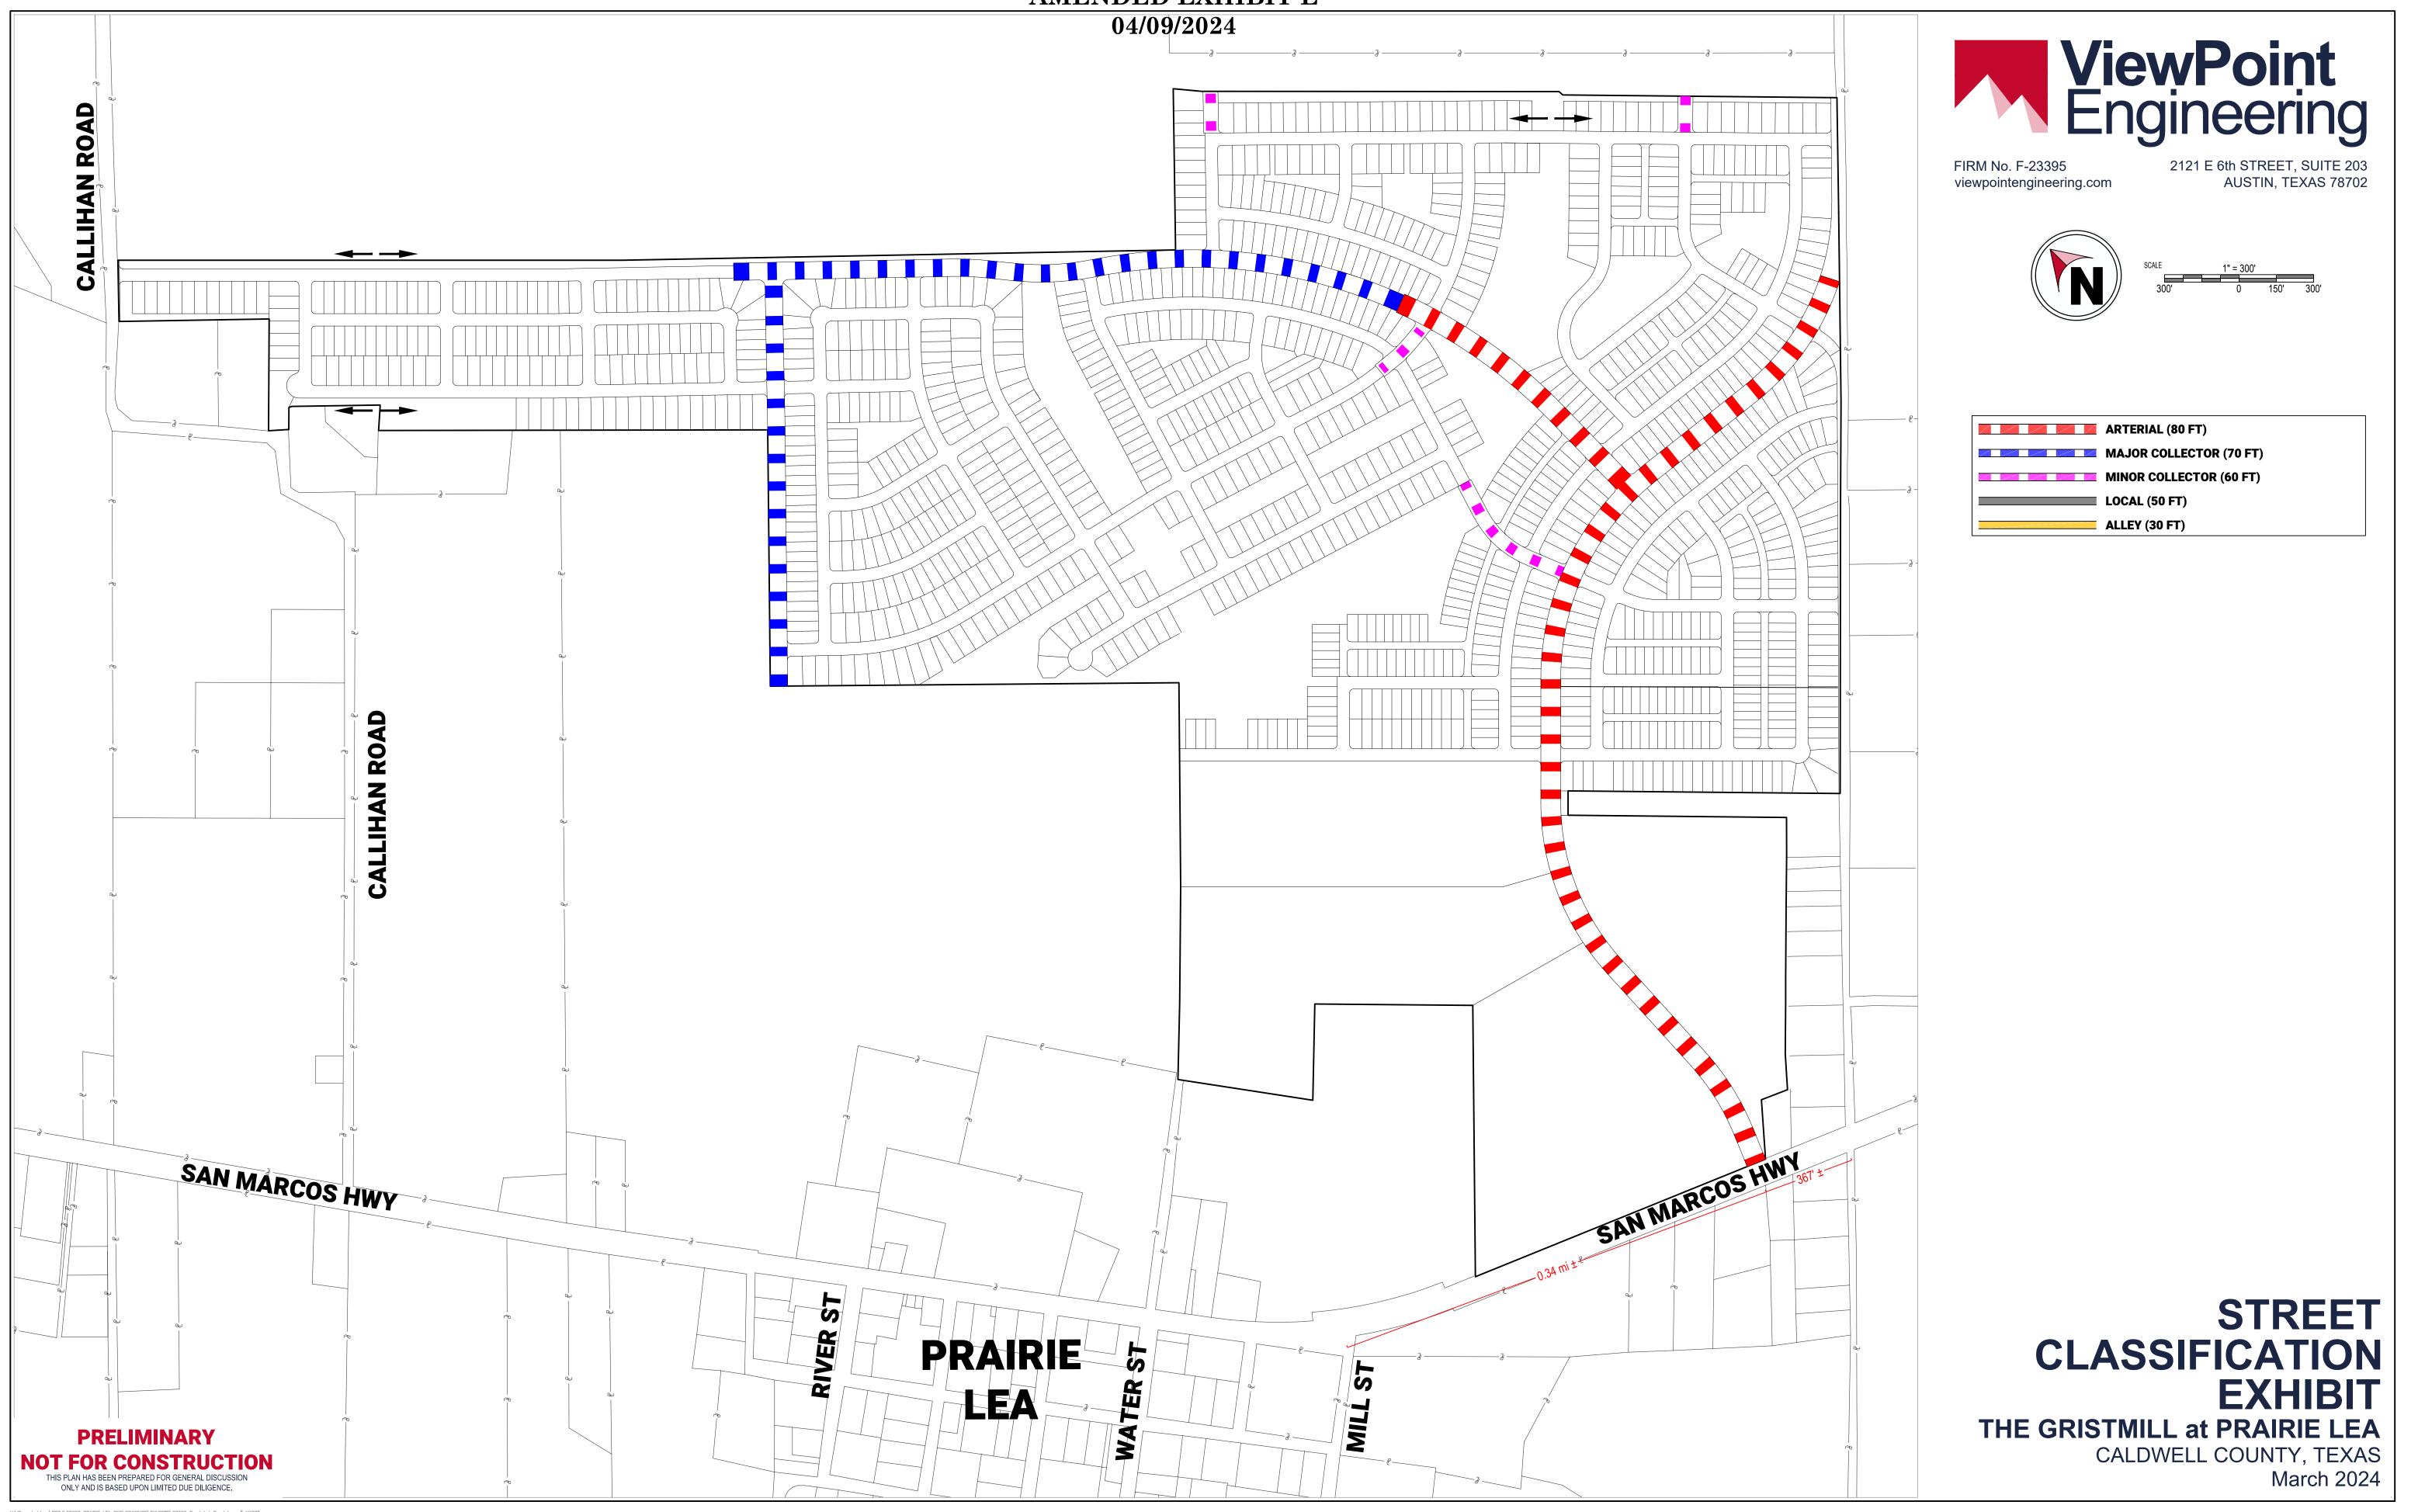

#### H. DISCUSSION/ACTION ITEMS:

- H.1 Regarding the burn ban. Speaker: Judge Haden/Hector Rangel; Backup: 2; Cost: \$0.00
- H.2 To accept or reject bid from Colorado Materials for RFB 24CCP01B Aggregate Grade 4 (3/8"). Speaker: Judge Haden/Carolyn Caro/Donald LeClerc; Backup: 29; Cost: \$322,500.00
- H.3 To approve Doggett Freightliner PO #03003 in the amount of \$156,779.00 for new Unit Road Freightliner Dump Truck. Speaker: Judge Haden/Carolyn Caro; Backup: 3; Cost: \$156,779.00
- H.4 To consider public streets and drainage in Hartland Ranch Subdivision Phase 2 as complete and ready to begin the two-year performance period of said improvements as evidenced by a maintenance bond in the amount of \$109,435.60 for maintenance security. Speaker: Judge Haden/Commissioner Westmoreland/Donald Leclerc; Backup: 3; Cost: \$0.00
- H.5 To approve a variance request for Leona Acres for the minimum frontage requirement on a state roadway (Appendix A-2D). Speaker: Commissioner Westmoreland/Kasi Miles/Tracy Bratton; Backup: 2; Cost: \$0.00
- H.6 To approve the Short Form Plat for Leona Acres consisting of four residential lots on approximately
   10.581 acres located on FM 713. Speaker: Commissioner Westmoreland/Kasi Miles/Tracy Bratton;
   Backup: 3; Cost: \$0.00
- H.7 To approve an amendment to a development agreement between the County and RODG DT Lockhart Propco, LLC, for the Gristmill at Prairie Lea, an approximately 346.047-acre subdivision located at SH 80 and Plant Road. Speaker: Commissioner Horne/Tracy Bratton; Backup: 3; Cost: \$0.00
- H.8 To approve a variance request for Shadow Acres for the minimum frontage requirement on a state roadway (Appendix A-2D). Speaker: Commissioner Horne/Kasi Miles/Tracy Bratton; Backup: 4; Cost: \$0.00
- H.9 To approve the Short Form Plat for Shadow Acres consisting of two residential lots on approximately 8.941 acres located on Highway 304. Speaker: Commissioner Horne/Kasi Miles/Tracy Bratton; Backup: 4; Cost: \$0.00
- H.10 To accept a \$3,087.50 donation from Amplify Ranch Investments, LTD for materials to improve Tenney Creek Road. Speaker: Commissioner Horne/Tracy Bratton/Donald LeClerc; Backup: 0; Cost: \$0.00
- H.11 To approve the Final Plat for Deer Creek Subdivision consisting of 14 residential lots on approximately 39.46 acres located on Tenney Creek Road. Speaker: Commissioner Horne/Kasi Miles/Tracy Bratton; Backup: 3; Cost: \$0.00