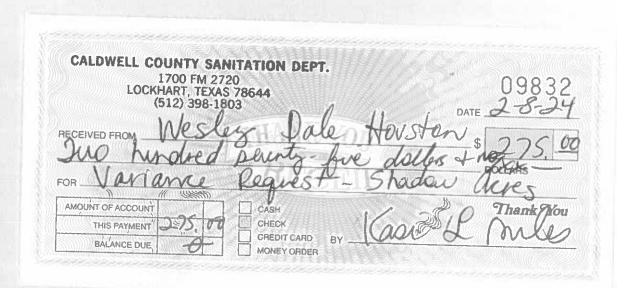

#### H. DISCUSSION/ACTION ITEMS:

- H.1 Regarding the burn ban. Speaker: Judge Haden/Hector Rangel; Backup: 2; Cost: \$0.00
- H.2 To accept or reject bid from Colorado Materials for RFB 24CCP01B Aggregate Grade 4 (3/8"). Speaker: Judge Haden/Carolyn Caro/Donald LeClerc; Backup: 29; Cost: \$322,500.00
- H.3 To approve Doggett Freightliner PO #03003 in the amount of \$156,779.00 for new Unit Road Freightliner Dump Truck. Speaker: Judge Haden/Carolyn Caro; Backup: 3; Cost: \$156,779.00
- H.4 To consider public streets and drainage in Hartland Ranch Subdivision Phase 2 as complete and ready to begin the two-year performance period of said improvements as evidenced by a maintenance bond in the amount of \$109,435.60 for maintenance security. Speaker: Judge Haden/Commissioner Westmoreland/Donald Leclerc; Backup: 3; Cost: \$0.00
- H.5 To approve a variance request for Leona Acres for the minimum frontage requirement on a state roadway (Appendix A-2D). Speaker: Commissioner Westmoreland/Kasi Miles/Tracy Bratton; Backup: 2; Cost: \$0.00
- H.6 To approve the Short Form Plat for Leona Acres consisting of four residential lots on approximately
   10.581 acres located on FM 713. Speaker: Commissioner Westmoreland/Kasi Miles/Tracy Bratton;
   Backup: 3; Cost: \$0.00
- H.7 To approve an amendment to a development agreement between the County and RODG DT Lockhart Propco, LLC, for the Gristmill at Prairie Lea, an approximately 346.047-acre subdivision located at SH 80 and Plant Road. Speaker: Commissioner Horne/Tracy Bratton; Backup: 3; Cost: \$0.00
- H.8 To approve a variance request for Shadow Acres for the minimum frontage requirement on a state roadway (Appendix A-2D). Speaker: Commissioner Horne/Kasi Miles/Tracy Bratton; Backup: 4; Cost: \$0.00
- H.9 To approve the Short Form Plat for Shadow Acres consisting of two residential lots on approximately 8.941 acres located on Highway 304. Speaker: Commissioner Horne/Kasi Miles/Tracy Bratton; Backup: 4; Cost: \$0.00
- H.10 To accept a \$3,087.50 donation from Amplify Ranch Investments, LTD for materials to improve Tenney Creek Road. Speaker: Commissioner Horne/Tracy Bratton/Donald LeClerc; Backup: 0; Cost: \$0.00
- H.11 To approve the Final Plat for Deer Creek Subdivision consisting of 14 residential lots on approximately 39.46 acres located on Tenney Creek Road. Speaker: Commissioner Horne/Kasi Miles/Tracy Bratton; Backup: 3; Cost: \$0.00