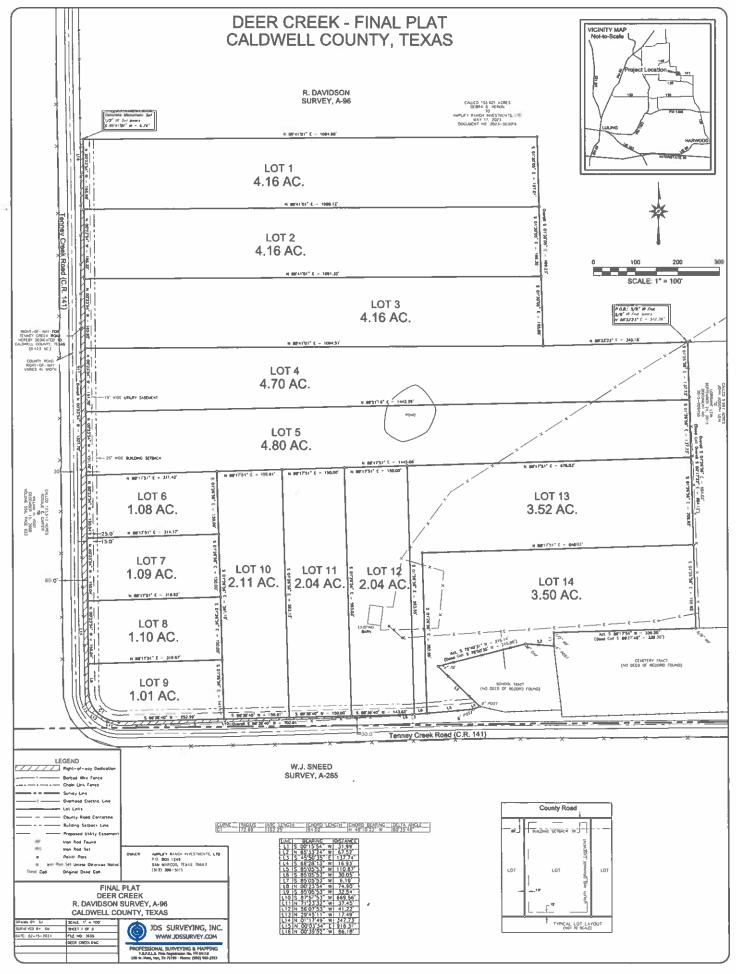

#### H. DISCUSSION/ACTION ITEMS:

- H.1 Regarding the burn ban. Speaker: Judge Haden/Hector Rangel; Backup: 2; Cost: \$0.00
- H.2 To accept or reject bid from Colorado Materials for RFB 24CCP01B Aggregate Grade 4 (3/8"). Speaker: Judge Haden/Carolyn Caro/Donald LeClerc; Backup: 29; Cost: \$322,500.00
- H.3 To approve Doggett Freightliner PO #03003 in the amount of \$156,779.00 for new Unit Road Freightliner Dump Truck. Speaker: Judge Haden/Carolyn Caro; Backup: 3; Cost: \$156,779.00
- H.4 To consider public streets and drainage in Hartland Ranch Subdivision Phase 2 as complete and ready to begin the two-year performance period of said improvements as evidenced by a maintenance bond in the amount of \$109,435.60 for maintenance security. Speaker: Judge Haden/Commissioner Westmoreland/Donald Leclerc; Backup: 3; Cost: \$0.00
- H.5 To approve a variance request for Leona Acres for the minimum frontage requirement on a state roadway (Appendix A-2D). Speaker: Commissioner Westmoreland/Kasi Miles/Tracy Bratton; Backup: 2; Cost: \$0.00
- H.6 To approve the Short Form Plat for Leona Acres consisting of four residential lots on approximately
   10.581 acres located on FM 713. Speaker: Commissioner Westmoreland/Kasi Miles/Tracy Bratton;
   Backup: 3; Cost: \$0.00
- H.7 To approve an amendment to a development agreement between the County and RODG DT Lockhart Propco, LLC, for the Gristmill at Prairie Lea, an approximately 346.047-acre subdivision located at SH 80 and Plant Road. Speaker: Commissioner Horne/Tracy Bratton; Backup: 3; Cost: \$0.00
- H.8 To approve a variance request for Shadow Acres for the minimum frontage requirement on a state roadway (Appendix A-2D). Speaker: Commissioner Horne/Kasi Miles/Tracy Bratton; Backup: 4; Cost: \$0.00
- H.9 To approve the Short Form Plat for Shadow Acres consisting of two residential lots on approximately 8.941 acres located on Highway 304. Speaker: Commissioner Horne/Kasi Miles/Tracy Bratton; Backup: 4; Cost: \$0.00
- H.10 To accept a \$3,087.50 donation from Amplify Ranch Investments, LTD for materials to improve Tenney Creek Road. Speaker: Commissioner Horne/Tracy Bratton/Donald LeClerc; Backup: 0; Cost: \$0.00
- H.11 To approve the Final Plat for Deer Creek Subdivision consisting of 14 residential lots on approximately 39.46 acres located on Tenney Creek Road. Speaker: Commissioner Horne/Kasi Miles/Tracy Bratton; Backup: 3; Cost: \$0.00